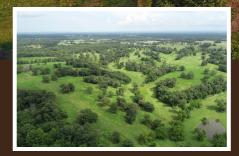

## TRACT 2 | 18020 Y CITY ROAD, DECATUR, AR AUCTION: OCTOBER 8, 2019, 7PM

TRACT 2 - 633.98AC±: State-of-the-art cattle ranch filled with additional recreational opportunities. Designed to minimize animal stress while maximizing labor productivity and safety. The working facilities, pens and loading docks have the potential to flow large numbers of cattle on/off the property daily. Automatic waterers, cattle alleys, and the 450± acres of grass (Bermuda and Fescue) make this property one of the most unique, well designed cattle operations in Arkansas.