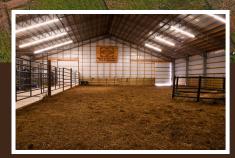

## TRACT 2 | 18020 Y CITY ROAD, DECATUR, AR AUCTION: OCTOBER 8, 2019, 7PM

TRACT 2 - 633.98AC±: State-of-the-art cattle ranch filled with additional recreational opportunities. Designed to minimize animal stress while maximizing labor productivity and safety. The working facilities, pens and loading docks have the potential to flow large numbers of cattle on/off the property daily. Automatic waterers, cattle alleys, and the 450± acres of grass (Bermuda and Fescue) make this property one of the most unique, well designed cattle operations in Arkansas.