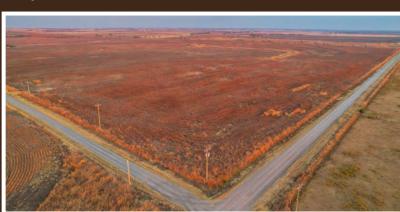

Quality tillable tract that is ready for immediate possession. The property has not been farmed in the past year and will be available for the successful buyer to begin prepping immediately upon closing. Made up of class 2 soils, this farm should provide a great opportunity to expand your current operation, or offer the opportunity to get a new opportunity up and running. Soils on the property include Bethany Silt, Kirkland Silt, Tabler Silt, and Norge Silt Loam. Good county road access available on the south and east side of the property provides easy access to many of the surrounding towns, as well as just minutes from I-35. This attractive farm is being offered via absolute auction, so make sure to come see us on auction day!

#### TRACT 1: 160 ± ACRES

Deeded acres: 160+/- acres

FSA Farmland Acres: 156.67 acres
DCP Cropland Acres: 156.67 acres

Soil Types: Bethany silt loam, Tabler silt loam, Kirkland silt loam, Renfrow silt loam

Brief Legal: SE ¼ S6 T24N R2W in Noble Co, OK

PIDs: 0000-06-024-02W-4-001-00 Lat/Lon: 36.5825, -97.4485