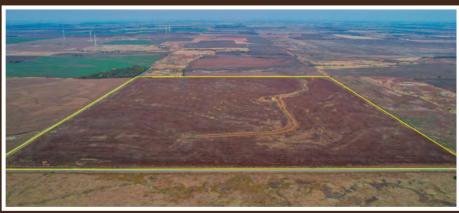

Quality tillable tract that is ready for immediate possession. The property has not been farmed in the past year and will be available for the successful buyer to begin prepping immediately upon closing. Made up of class 2 soils, this farm should provide a great opportunity to expand your current operation, or offer the opportunity to get a new opportunity up and running. Soils on the property include Bethany Silt, Kirkland Silt, Tabler Silt, and Norge Silt Loam. Good county road access available on the south and east side of the property provides easy access to many of the surrounding towns, as well as just minutes from I-35. This attractive farm is being offered via absolute auction, so make sure to come see us on auction day!

#### TRACT 1: 160 ± ACRES

Deeded acres: 160+/- acres

FSA Farmland Acres: 156.67 acres
DCP Cropland Acres: 156.67 acres

Soil Types: Bethany silt loam, Tabler silt loam, Kirkland silt loam, Renfrow silt loam