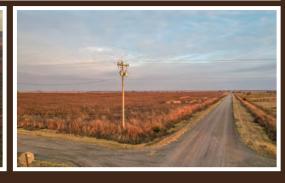

Quality tillable tract that is ready for immediate possession. The property has not been farmed in the past year and will be available for the successful buyer to begin prepping immediately upon closing. Made up of class 2 soils, this farm should provide a great opportunity to expand your current operation, or offer the opportunity to get a new opportunity up and running. Soils on the property include Bethany Silt, Kirkland Silt, Tabler Silt, and Norge Silt Loam. Good county road access available on the south and east side of the property provides easy access to many of the surrounding towns, as well as just minutes from I-35. This attractive farm is being offered via absolute auction, so make sure to come see us on auction day!

#### TRACT 1: 160 ± ACRES

Deeded acres: 160+/- acres

FSA Farmland Acres: 156.67 acres
DCP Cropland Acres: 156.67 acres

Soil Types: Bethany silt loam, Tabler silt loam, Kirkland silt loam, Renfrow silt loam