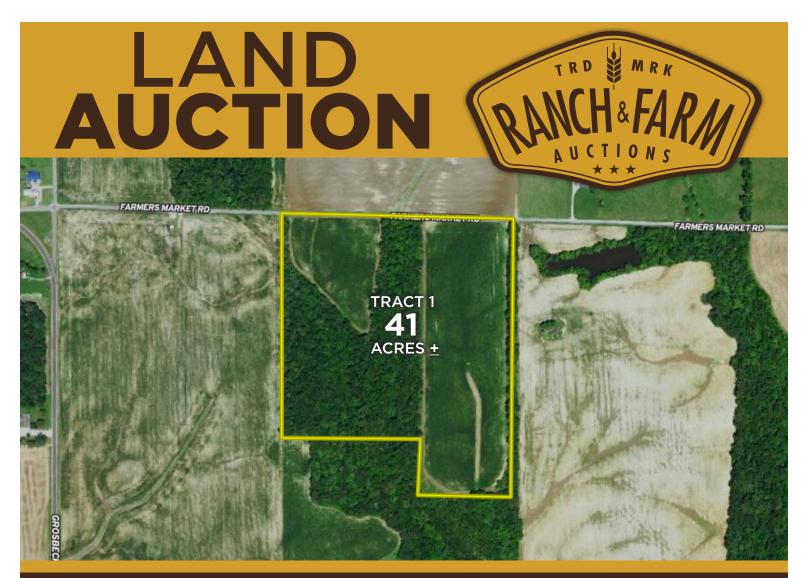

The McIntyre farm is 41 +/- acres coming to auction on June 5th, 2021 at 11:30 am. It will be sold in one tract and represents FSA reported 24.11 +/- acres of income-producing farm ground with the balance in hardwood timber. Located approximately 5 miles NW of Tamaroa and 10 mile NE of Pinckneyville, this farm has excellent access with frontage on Farmers Market Rd. Electricity and water are available at the road making this a convenient building site if desired. Don't overlook the recreational opportunity on this combo farm that sits in a great deer and turkey hunting area.