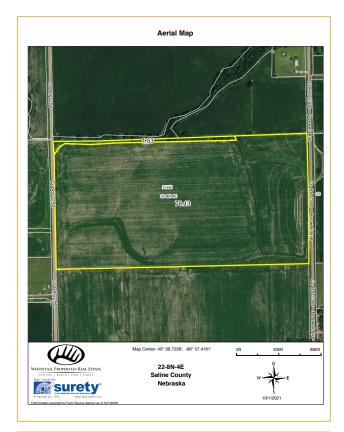

#### **PROPERTY DETAILS**

- TOTAL ACRES: 79.56+/- ACRES OFFERED IN 1 TRACT
- FSA ACRES1: 77.66
- NCCPI: 66.3
- SELLER: SHERMAN

Here's an opportunity to own a highly productive tillable farm with irrigated acres that is close to Crete. This farm consists of primarily Crete Silt Loam soils. Located approximately 1 mile north of Crete on a good county road and close to local grain markets. Whether you're a producer looking to expand acres or an investor looking to diversify a portfolio, this is one you're not going to want to miss!

- 61.84+/- Certified irrigated acres
- High percentage tillable farm
- Excellent production history
- Approximately 1 mile from Crete, NF
- Approximately 25 miles from Lincoln, NE
- Close to local grain market
- Farm has a 2022 crop share agreement in place

TAXES: \$7172.50

**LEASE STATUS:** Subject to tenants' rights for

2022

POSSESSION: Possession at closing subject to

tenants' rights

**SURVEY NEEDED?:** No survey needed

BRIEF LEGAL: S22 T8N R4E in Saline Co, NE