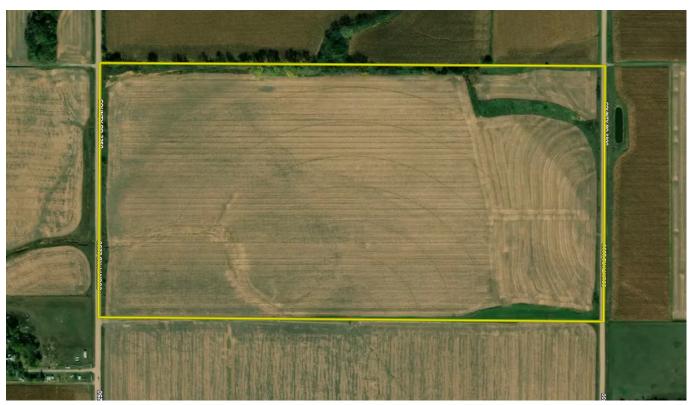

#### **PROPERTY DETAILS**

- TOTAL ACRES: 79.56+/- ACRES OFFERED IN 1 TRACT
- FSA ACRES1: 77.66
- NCCPI: 66.3
- SELLER: SHERMAN

Here's an opportunity to own a highly productive tillable farm with irrigated acres that is close to Crete. This farm consists of primarily Crete Silt Loam soils. Located approximately 1 mile north of Crete on a good county road and close to local grain markets. Whether you're a producer looking to expand acres or an investor looking to diversify a portfolio, this is one you're not going to want to miss!

- 61.84+/- Certified irrigated acres
- High percentage tillable farm
- Excellent production history
- Approximately 1 mile from Crete, NF
- Approximately 25 miles from Lincoln, NE
- Close to local grain market
- Farm has a 2022 crop share agreement in place

SOIL TYPES: Crete Silt Loam, Crete silty clay

loam, Butler silt loam

SOIL NCCPI 66.3

PI/NCCPI/CSR2:

BASE ACRES AND 40.49 acres Corn with PLC

YIELD: Yield 134, 26.79 acres Soybeans

with PLC Yield 36

<u>CRP</u> none ACRES/PAYMENT:

TAXES: \$7172.50

**LEASE STATUS:** Subject to tenants' rights for

2022

POSSESSION: Possession at closing subject to

tenants' rights

**SURVEY NEEDED?:** No survey needed

BRIEF LEGAL: S22 T8N R4E in Saline Co, NE