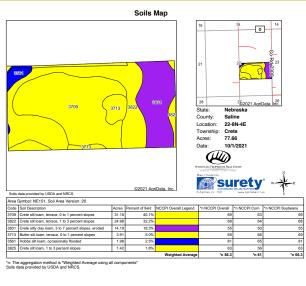

#### TRACT 1 INFO

#### TRACT #:

DEEDED ACRES: 79.56 +/- acres

FSA FARMLAND 77.66 acres

ACRES:

CERTIFIED 61.84 acres

**IRRIGATED ACRES:** 

DCP CROPLAND 76.13 acres

ACRES:

SOIL TYPES: Crete Silt Loam, Crete silty clay

loam, Butler silt loam

SOIL NCCPI 66.3

PI/NCCPI/CSR2:

BASE ACRES AND 40.49 acres Corn with PLC

YIELD: Yield 134, 26.79 acres Soybeans

with PLC Yield 36

<u>CRP</u> none ACRES/PAYMENT: