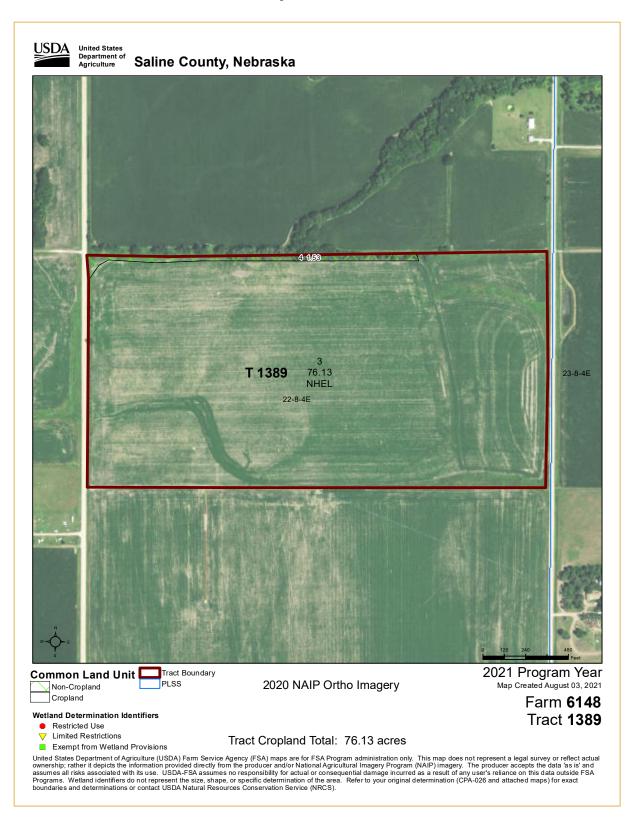

#### TRACT #:

DEEDED ACRES: 79.56 +/- acres

FSA FARMLAND 77.66 acres

ACRES:

CERTIFIED 61.84 acres

**IRRIGATED ACRES:** 

DCP CROPLAND 76.13 acres

ACRES:

SOIL TYPES: Crete Silt Loam, Crete silty clay

loam, Butler silt loam

SOIL NCCPI 66.3

PI/NCCPI/CSR2:

BASE ACRES AND 40.49 acres Corn with PLC

YIELD: Yield 134, 26.79 acres Soybeans

with PLC Yield 36

<u>CRP</u> none ACRES/PAYMENT:

TAXES: \$7172.50

**LEASE STATUS:** Subject to tenants' rights for

2022

POSSESSION: Possession at closing subject to

tenants' rights

**SURVEY NEEDED?:** No survey needed

BRIEF LEGAL: S22 T8N R4E in Saline Co, NE