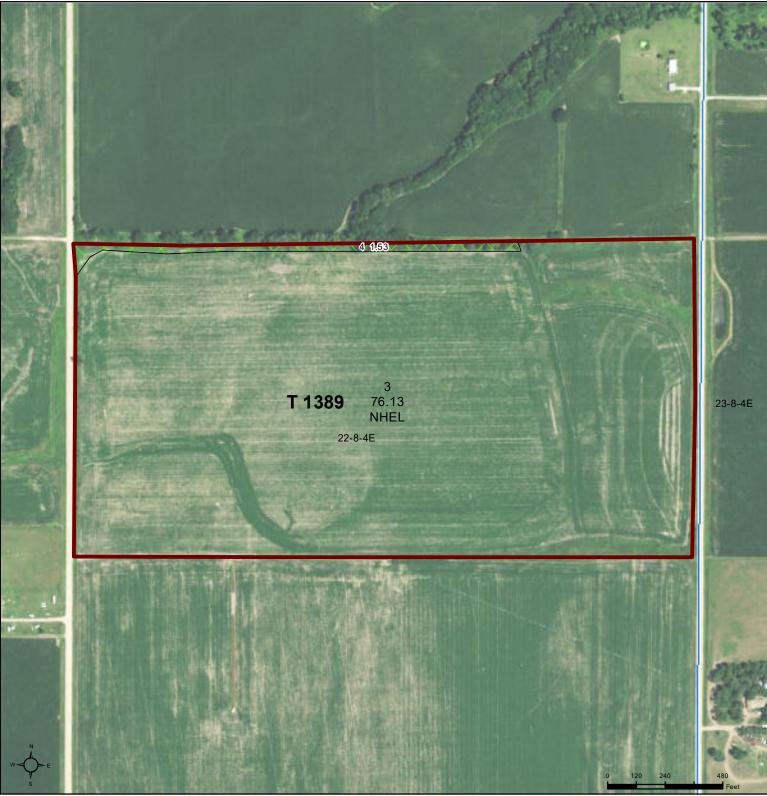

United States Department of Agriculture Saline County, Nebraska

ISDA

## Common Land Unit

Tract Boundary

Non-Cropland Cropland 2020 NAIP Ortho Imagery

2021 Program Year Map Created August 03, 2021

> Farm **6148** Tract **1389**

## Wetland Determination Identifiers

- Restricted Use
- Limited Restrictions
- Exempt from Wetland Provisions

Tract Cropland Total: 76.13 acres

United States Department of Agriculture (USDA) Farm Service Agency (FSA) maps are for FSA Program administration only. This map does not represent a legal survey or reflect actual ownership; rather it depicts the information provided directly from the producer and/or National Agricultural Imagery Program (NAIP) imagery. The producer accepts the data 'as is' and assumes all risks associated with its use. USDA-FSA assumes no responsibility for actual or consequential damage incurred as a result of any user's reliance on this data outside FSA Programs. Wetland identifiers do not represent the size, shape, or specific determination of the area. Refer to your original determination (CPA-026 and attached maps) for exact boundaries and determinations or contact USDA Natural Resources Conservation Service (NRCS).