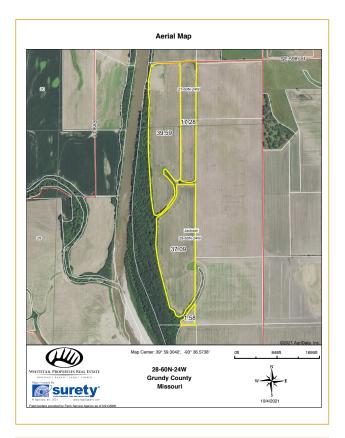

### **PROPERTY DETAILS**

- TOTAL ACRES: 164.3+/- ACRES OFFERED IN 1 TRACT
- DETAILS: 95.54 ACRES TILLABLE AND BALANCE IN TIMBER
- SELLER: DOLAN

**INTRODUCTION** 

### TRACT 1 INFO

| PI/NCCPI/CSR2:  Soybean base acres 47.50/PLC Yield 34  BASE ACRES AND YIELD:  TAXES:  \$1156.16  LEASE STATUS:  Open Tenancy for 2022 crop year  POSSESSION:  Immediate possession  SURVEY NEEDED?:  BRIEF LEGAL:  \$28 T60N R24W in Grundy Co, MO  140521000001000 & 140828000000300                                                                                                                                                                                                                                                                                                                                                                                                                                                                                                                                                                                                                                                                                                                                                                                                                                                                                                                                                                                                                                                                                                                                                                                                                                                                                                                                                                                                                                                                                                                                                                                                                                                                                                                                                                                                                                          |               |                                 |
|--------------------------------------------------------------------------------------------------------------------------------------------------------------------------------------------------------------------------------------------------------------------------------------------------------------------------------------------------------------------------------------------------------------------------------------------------------------------------------------------------------------------------------------------------------------------------------------------------------------------------------------------------------------------------------------------------------------------------------------------------------------------------------------------------------------------------------------------------------------------------------------------------------------------------------------------------------------------------------------------------------------------------------------------------------------------------------------------------------------------------------------------------------------------------------------------------------------------------------------------------------------------------------------------------------------------------------------------------------------------------------------------------------------------------------------------------------------------------------------------------------------------------------------------------------------------------------------------------------------------------------------------------------------------------------------------------------------------------------------------------------------------------------------------------------------------------------------------------------------------------------------------------------------------------------------------------------------------------------------------------------------------------------------------------------------------------------------------------------------------------------|---------------|---------------------------------|
| ACRES:  FSA FARMLAND ACRES:  DCP CROPLAND Nodaway silt loam, Humeston silt loam  SOIL TYPES:  SOIL TYPES:  SOIL PI/NCCPI/CSR2:  BASE ACRES AND YIELD:  TAXES:  SITEM STATUS:  Deen Tenancy for 2022 crop year  POSSESSION:  Immediate possession  SURVEY NEEDED?:  BRIEF LEGAL:  SOIL TYPES:  S5.3 NCCPI  Corn base acres 48.10/PLC Yield 115, Soybean base acres 47.50/PLC Yield 34  none  SURVEY Needed  No survey needed  S28 T60N R24W in Grundy Co, MO  140521000001000 & 140828000000300                                                                                                                                                                                                                                                                                                                                                                                                                                                                                                                                                                                                                                                                                                                                                                                                                                                                                                                                                                                                                                                                                                                                                                                                                                                                                                                                                                                                                                                                                                                                                                                                                                 | TRACT #:      | 164.3 Taxable Acres             |
| ACRES:  DCP CROPLAND ACRES:  SOIL TYPES:  SOIL TYPES:  SOIL PI/NCCPI/CSR2:  BASE ACRES AND YIELD:  TAXES:  LEASE STATUS:  Open Tenancy for 2022 crop year  POSSESSION:  Immediate possession  SURVEY NEEDED?:  BRIEF LEGAL:  SOMBAND SIIT IOAM, Humeston silt loam  Nodaway silt loam, Humeston silt loam  SUCPI  SOIL Corn base acres 48.10/PLC Yield 115, Soybean base acres 47.50/PLC Yield 34  none  Corn base acres 48.10/PLC Yield 115, Soybean base acres 47.50/PLC Yield 34  None  SURVEY SIITS6.16  LEASE STATUS:  No survey for 2022 crop year  No survey needed  SOURVEY NEEDED?:  BRIEF LEGAL:  SOMBAND SIIT IOAM, Humeston silt loam, Humeston silt loam  Soll TYPES:  SOIL TYP |               | 135.29 acres                    |
| ACRES: loam  SOIL TYPES: 85.3 NCCPI  SOIL PI/NCCPI/CSR2: Corn base acres 48.10/PLC Yield 115, Soybean base acres 47.50/PLC Yield 34  BASE ACRES AND YIELD: 1156.16  LEASE STATUS: Open Tenancy for 2022 crop year  POSSESSION: Immediate possession  SURVEY NEEDED?: S28 T60N R24W in Grundy Co, MO  PIDS: 140521000001000 & 140828000000300                                                                                                                                                                                                                                                                                                                                                                                                                                                                                                                                                                                                                                                                                                                                                                                                                                                                                                                                                                                                                                                                                                                                                                                                                                                                                                                                                                                                                                                                                                                                                                                                                                                                                                                                                                                   | . 0, ,        | 95.61 DCP acres                 |
| SOIL TYPES.  SOIL PI/NCCPI/CSR2: Corn base acres 48.10/PLC Yield 115, Soybean base acres 47.50/PLC Yield 34  BASE ACRES AND YIELD: TAXES: \$1156.16  LEASE STATUS: Open Tenancy for 2022 crop year  POSSESSION: Immediate possession  SURVEY NEEDED?: No survey needed  BRIEF LEGAL: S28 T60N R24W in Grundy Co, MO  PIDS: 140521000001000 & 140828000000300                                                                                                                                                                                                                                                                                                                                                                                                                                                                                                                                                                                                                                                                                                                                                                                                                                                                                                                                                                                                                                                                                                                                                                                                                                                                                                                                                                                                                                                                                                                                                                                                                                                                                                                                                                   | 2 0. 0        |                                 |
| PI/NCCPI/CSR2:  Soybean base acres 47.50/PLC Yield 34  BASE ACRES AND YIELD:  TAXES:  \$1156.16  LEASE STATUS:  Open Tenancy for 2022 crop year  POSSESSION:  Immediate possession  SURVEY NEEDED?:  BRIEF LEGAL:  \$28 T60N R24W in Grundy Co, MO  140521000001000 & 140828000000300                                                                                                                                                                                                                                                                                                                                                                                                                                                                                                                                                                                                                                                                                                                                                                                                                                                                                                                                                                                                                                                                                                                                                                                                                                                                                                                                                                                                                                                                                                                                                                                                                                                                                                                                                                                                                                          | SOIL TYPES:   | 85.3 NCCPI                      |
| AND YIELD:  TAXES: \$1156.16  LEASE STATUS: Open Tenancy for 2022 crop year  POSSESSION: Immediate possession  SURVEY NEEDED?: No survey needed  PIDS: 140521000001000 & 140828000000300                                                                                                                                                                                                                                                                                                                                                                                                                                                                                                                                                                                                                                                                                                                                                                                                                                                                                                                                                                                                                                                                                                                                                                                                                                                                                                                                                                                                                                                                                                                                                                                                                                                                                                                                                                                                                                                                                                                                       |               | ,                               |
| LEASE STATUS:  Open Tenancy for 2022 crop year  POSSESSION:  Immediate possession  SURVEY NEEDED?:  BRIEF LEGAL:  S28 T60N R24W in Grundy Co, MO  PIDS:  140521000001000 & 140828000000300                                                                                                                                                                                                                                                                                                                                                                                                                                                                                                                                                                                                                                                                                                                                                                                                                                                                                                                                                                                                                                                                                                                                                                                                                                                                                                                                                                                                                                                                                                                                                                                                                                                                                                                                                                                                                                                                                                                                     |               | none                            |
| POSSESSION: Immediate possession  SURVEY NEEDED?:  BRIEF LEGAL: S28 T60N R24W in Grundy Co, MO  PIDS: 140521000001000 & 140828000000300                                                                                                                                                                                                                                                                                                                                                                                                                                                                                                                                                                                                                                                                                                                                                                                                                                                                                                                                                                                                                                                                                                                                                                                                                                                                                                                                                                                                                                                                                                                                                                                                                                                                                                                                                                                                                                                                                                                                                                                        | TAXES:        | \$1156.16                       |
| SURVEY NEEDED?:  BRIEF LEGAL: S28 T60N R24W in Grundy Co, MO  PIDS: 140521000001000 & 140828000000300                                                                                                                                                                                                                                                                                                                                                                                                                                                                                                                                                                                                                                                                                                                                                                                                                                                                                                                                                                                                                                                                                                                                                                                                                                                                                                                                                                                                                                                                                                                                                                                                                                                                                                                                                                                                                                                                                                                                                                                                                          | LEASE STATUS: | Open Tenancy for 2022 crop year |
| NEEDED?:         S28 T60N R24W in Grundy Co, MO           PIDS:         140521000001000 & 140828000000300                                                                                                                                                                                                                                                                                                                                                                                                                                                                                                                                                                                                                                                                                                                                                                                                                                                                                                                                                                                                                                                                                                                                                                                                                                                                                                                                                                                                                                                                                                                                                                                                                                                                                                                                                                                                                                                                                                                                                                                                                      | POSSESSION:   | Immediate possession            |
| PIDS: 140521000001000 & 140828000000300                                                                                                                                                                                                                                                                                                                                                                                                                                                                                                                                                                                                                                                                                                                                                                                                                                                                                                                                                                                                                                                                                                                                                                                                                                                                                                                                                                                                                                                                                                                                                                                                                                                                                                                                                                                                                                                                                                                                                                                                                                                                                        |               | No survey needed                |
| 14082800000300                                                                                                                                                                                                                                                                                                                                                                                                                                                                                                                                                                                                                                                                                                                                                                                                                                                                                                                                                                                                                                                                                                                                                                                                                                                                                                                                                                                                                                                                                                                                                                                                                                                                                                                                                                                                                                                                                                                                                                                                                                                                                                                 | BRIEF LEGAL:  | S28 T60N R24W in Grundy Co, MO  |
|                                                                                                                                                                                                                                                                                                                                                                                                                                                                                                                                                                                                                                                                                                                                                                                                                                                                                                                                                                                                                                                                                                                                                                                                                                                                                                                                                                                                                                                                                                                                                                                                                                                                                                                                                                                                                                                                                                                                                                                                                                                                                                                                | PIDS:         |                                 |
| LAT/LON: 39.9958 -93.6098                                                                                                                                                                                                                                                                                                                                                                                                                                                                                                                                                                                                                                                                                                                                                                                                                                                                                                                                                                                                                                                                                                                                                                                                                                                                                                                                                                                                                                                                                                                                                                                                                                                                                                                                                                                                                                                                                                                                                                                                                                                                                                      | LAT/LON:      | 39.9958 -93.6098                |
| LAT/LON: 39.9958 -93.6098                                                                                                                                                                                                                                                                                                                                                                                                                                                                                                                                                                                                                                                                                                                                                                                                                                                                                                                                                                                                                                                                                                                                                                                                                                                                                                                                                                                                                                                                                                                                                                                                                                                                                                                                                                                                                                                                                                                                                                                                                                                                                                      | LAT/LON:      |                                 |