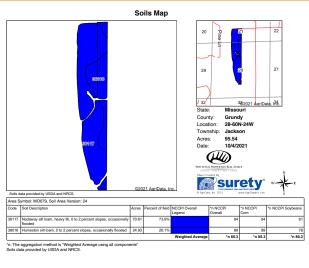

- 95.61 FSA tillable acres
- Outstanding NCCPI of 85.3 on 0-2% slopes
- Abundant marketable softwood timber including cottonwood and maple
- Excellent recreational opportunities for deer, turkeys, waterfowl, and fishing
- Located just south of Trenton
- · Located north of Chillicothe

### TRACT 1 INFO

| PI/NCCPI/CSR2:  Soybean base acres 47.50/PLC Yield 34  BASE ACRES AND YIELD:  TAXES:  \$1156.16  LEASE STATUS:  Open Tenancy for 2022 crop year  POSSESSION:  Immediate possession  SURVEY NEEDED?:  BRIEF LEGAL:  \$28 T60N R24W in Grundy Co, MO  140521000001000 & 140828000000300                                                                                                                                                                                                                                                                                                                                                                                                                                                                                                                                                                                                                                                                                                                                                                                                                                                                                                                                                                                                                                                                                                                                                                                                                                                                                                                                                                                                                                                                                                                                                                                                                                                                                                                                                                                                                                          |               |                                 |
|--------------------------------------------------------------------------------------------------------------------------------------------------------------------------------------------------------------------------------------------------------------------------------------------------------------------------------------------------------------------------------------------------------------------------------------------------------------------------------------------------------------------------------------------------------------------------------------------------------------------------------------------------------------------------------------------------------------------------------------------------------------------------------------------------------------------------------------------------------------------------------------------------------------------------------------------------------------------------------------------------------------------------------------------------------------------------------------------------------------------------------------------------------------------------------------------------------------------------------------------------------------------------------------------------------------------------------------------------------------------------------------------------------------------------------------------------------------------------------------------------------------------------------------------------------------------------------------------------------------------------------------------------------------------------------------------------------------------------------------------------------------------------------------------------------------------------------------------------------------------------------------------------------------------------------------------------------------------------------------------------------------------------------------------------------------------------------------------------------------------------------|---------------|---------------------------------|
| ACRES:  FSA FARMLAND ACRES:  DCP CROPLAND Nodaway silt loam, Humeston silt loam  SOIL TYPES:  SOIL TYPES:  SOIL PI/NCCPI/CSR2:  BASE ACRES AND YIELD:  TAXES:  SITEM STATUS:  Deen Tenancy for 2022 crop year  POSSESSION:  Immediate possession  SURVEY NEEDED?:  BRIEF LEGAL:  SOIL TYPES:  S5.3 NCCPI  Corn base acres 48.10/PLC Yield 115, Soybean base acres 47.50/PLC Yield 34  none  SURVEY Needed  No survey needed  S28 T60N R24W in Grundy Co, MO  140521000001000 & 140828000000300                                                                                                                                                                                                                                                                                                                                                                                                                                                                                                                                                                                                                                                                                                                                                                                                                                                                                                                                                                                                                                                                                                                                                                                                                                                                                                                                                                                                                                                                                                                                                                                                                                 | TRACT #:      | 164.3 Taxable Acres             |
| ACRES:  DCP CROPLAND ACRES:  SOIL TYPES:  SOIL TYPES:  SOIL PI/NCCPI/CSR2:  BASE ACRES AND YIELD:  TAXES:  LEASE STATUS:  Open Tenancy for 2022 crop year  POSSESSION:  Immediate possession  SURVEY NEEDED?:  BRIEF LEGAL:  SOMBAND SIIT IOAM, Humeston silt loam  Nodaway silt loam, Humeston silt loam  SUCPI  SOIL Corn base acres 48.10/PLC Yield 115, Soybean base acres 47.50/PLC Yield 34  none  Corn base acres 48.10/PLC Yield 115, Soybean base acres 47.50/PLC Yield 34  None  SURVEY SIITS6.16  LEASE STATUS:  No survey for 2022 crop year  No survey needed  SOURVEY NEEDED?:  BRIEF LEGAL:  SOMBAND SIIT IOAM, Humeston silt loam, Humeston silt loam  Soll TYPES:  SOIL TYP |               | 135.29 acres                    |
| ACRES: loam  SOIL TYPES: 85.3 NCCPI  SOIL PI/NCCPI/CSR2: Corn base acres 48.10/PLC Yield 115, Soybean base acres 47.50/PLC Yield 34  BASE ACRES AND YIELD: 1156.16  LEASE STATUS: Open Tenancy for 2022 crop year  POSSESSION: Immediate possession  SURVEY NEEDED?: S28 T60N R24W in Grundy Co, MO  PIDS: 140521000001000 & 140828000000300                                                                                                                                                                                                                                                                                                                                                                                                                                                                                                                                                                                                                                                                                                                                                                                                                                                                                                                                                                                                                                                                                                                                                                                                                                                                                                                                                                                                                                                                                                                                                                                                                                                                                                                                                                                   | . 0, ,        | 95.61 DCP acres                 |
| SOIL TYPES.  SOIL PI/NCCPI/CSR2: Corn base acres 48.10/PLC Yield 115, Soybean base acres 47.50/PLC Yield 34  BASE ACRES AND YIELD: TAXES: \$1156.16  LEASE STATUS: Open Tenancy for 2022 crop year  POSSESSION: Immediate possession  SURVEY NEEDED?: No survey needed  BRIEF LEGAL: S28 T60N R24W in Grundy Co, MO  PIDS: 140521000001000 & 140828000000300                                                                                                                                                                                                                                                                                                                                                                                                                                                                                                                                                                                                                                                                                                                                                                                                                                                                                                                                                                                                                                                                                                                                                                                                                                                                                                                                                                                                                                                                                                                                                                                                                                                                                                                                                                   | 2 0. 0        |                                 |
| PI/NCCPI/CSR2:  Soybean base acres 47.50/PLC Yield 34  BASE ACRES AND YIELD:  TAXES:  \$1156.16  LEASE STATUS:  Open Tenancy for 2022 crop year  POSSESSION:  Immediate possession  SURVEY NEEDED?:  BRIEF LEGAL:  \$28 T60N R24W in Grundy Co, MO  140521000001000 & 140828000000300                                                                                                                                                                                                                                                                                                                                                                                                                                                                                                                                                                                                                                                                                                                                                                                                                                                                                                                                                                                                                                                                                                                                                                                                                                                                                                                                                                                                                                                                                                                                                                                                                                                                                                                                                                                                                                          | SOIL TYPES:   | 85.3 NCCPI                      |
| AND YIELD:  TAXES: \$1156.16  LEASE STATUS: Open Tenancy for 2022 crop year  POSSESSION: Immediate possession  SURVEY NEEDED?: No survey needed  PIDS: 140521000001000 & 140828000000300                                                                                                                                                                                                                                                                                                                                                                                                                                                                                                                                                                                                                                                                                                                                                                                                                                                                                                                                                                                                                                                                                                                                                                                                                                                                                                                                                                                                                                                                                                                                                                                                                                                                                                                                                                                                                                                                                                                                       |               | ,                               |
| LEASE STATUS:  Open Tenancy for 2022 crop year  POSSESSION:  Immediate possession  SURVEY NEEDED?:  BRIEF LEGAL:  S28 T60N R24W in Grundy Co, MO  PIDS:  140521000001000 & 140828000000300                                                                                                                                                                                                                                                                                                                                                                                                                                                                                                                                                                                                                                                                                                                                                                                                                                                                                                                                                                                                                                                                                                                                                                                                                                                                                                                                                                                                                                                                                                                                                                                                                                                                                                                                                                                                                                                                                                                                     |               | none                            |
| POSSESSION: Immediate possession  SURVEY NEEDED?:  BRIEF LEGAL: S28 T60N R24W in Grundy Co, MO  PIDS: 140521000001000 & 140828000000300                                                                                                                                                                                                                                                                                                                                                                                                                                                                                                                                                                                                                                                                                                                                                                                                                                                                                                                                                                                                                                                                                                                                                                                                                                                                                                                                                                                                                                                                                                                                                                                                                                                                                                                                                                                                                                                                                                                                                                                        | TAXES:        | \$1156.16                       |
| SURVEY NEEDED?:  BRIEF LEGAL: S28 T60N R24W in Grundy Co, MO  PIDS: 140521000001000 & 140828000000300                                                                                                                                                                                                                                                                                                                                                                                                                                                                                                                                                                                                                                                                                                                                                                                                                                                                                                                                                                                                                                                                                                                                                                                                                                                                                                                                                                                                                                                                                                                                                                                                                                                                                                                                                                                                                                                                                                                                                                                                                          | LEASE STATUS: | Open Tenancy for 2022 crop year |
| NEEDED?:         S28 T60N R24W in Grundy Co, MO           PIDS:         140521000001000 & 140828000000300                                                                                                                                                                                                                                                                                                                                                                                                                                                                                                                                                                                                                                                                                                                                                                                                                                                                                                                                                                                                                                                                                                                                                                                                                                                                                                                                                                                                                                                                                                                                                                                                                                                                                                                                                                                                                                                                                                                                                                                                                      | POSSESSION:   | Immediate possession            |
| PIDS: 140521000001000 & 140828000000300                                                                                                                                                                                                                                                                                                                                                                                                                                                                                                                                                                                                                                                                                                                                                                                                                                                                                                                                                                                                                                                                                                                                                                                                                                                                                                                                                                                                                                                                                                                                                                                                                                                                                                                                                                                                                                                                                                                                                                                                                                                                                        |               | No survey needed                |
| 14082800000300                                                                                                                                                                                                                                                                                                                                                                                                                                                                                                                                                                                                                                                                                                                                                                                                                                                                                                                                                                                                                                                                                                                                                                                                                                                                                                                                                                                                                                                                                                                                                                                                                                                                                                                                                                                                                                                                                                                                                                                                                                                                                                                 | BRIEF LEGAL:  | S28 T60N R24W in Grundy Co, MO  |
|                                                                                                                                                                                                                                                                                                                                                                                                                                                                                                                                                                                                                                                                                                                                                                                                                                                                                                                                                                                                                                                                                                                                                                                                                                                                                                                                                                                                                                                                                                                                                                                                                                                                                                                                                                                                                                                                                                                                                                                                                                                                                                                                | PIDS:         |                                 |
| LAT/LON: 39.9958 -93.6098                                                                                                                                                                                                                                                                                                                                                                                                                                                                                                                                                                                                                                                                                                                                                                                                                                                                                                                                                                                                                                                                                                                                                                                                                                                                                                                                                                                                                                                                                                                                                                                                                                                                                                                                                                                                                                                                                                                                                                                                                                                                                                      | LAT/LON:      | 39.9958 -93.6098                |
| LAT/LON: 39.9958 -93.6098                                                                                                                                                                                                                                                                                                                                                                                                                                                                                                                                                                                                                                                                                                                                                                                                                                                                                                                                                                                                                                                                                                                                                                                                                                                                                                                                                                                                                                                                                                                                                                                                                                                                                                                                                                                                                                                                                                                                                                                                                                                                                                      | LAT/LON:      |                                 |