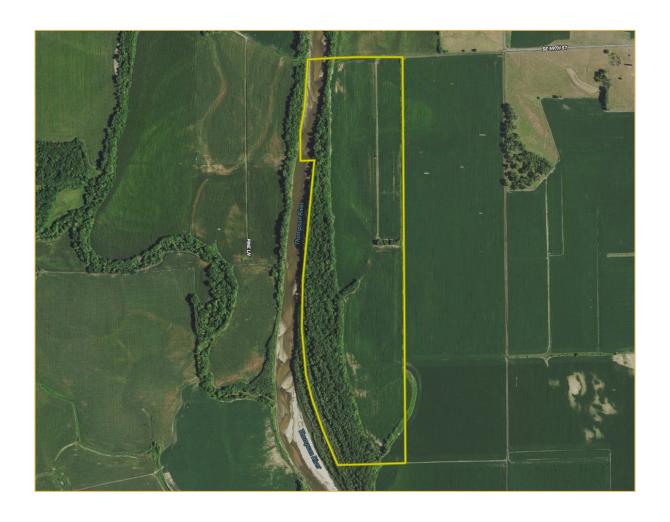

### **PROPERTY DETAILS**

- TOTAL ACRES: 164.3+/- ACRES OFFERED IN 1 TRACT
- DETAILS: 95.54 ACRES TILLABLE AND BALANCE IN TIMBER
- SELLER: DOLAN

**INTRODUCTION** 

### **ENTIRE FARM DESCRIPTION**

High quality Thompson River bottom row crop farm. 95.61 FSA tillable acres of high yielding soils boast an outstanding NCCPI average of 85.3 on 0-2% slopes. The balance of the farm is timber, including abundant marketable softwood trees such as cottonwood and maple. With frontage along the Thompson River, the farm also offers excellent recreational opportunities for deer, turkeys, waterfowl, and fishing. Recreational leases in the area commonly bring \$20 or more per acre, which could be a significant contributor to ROI.