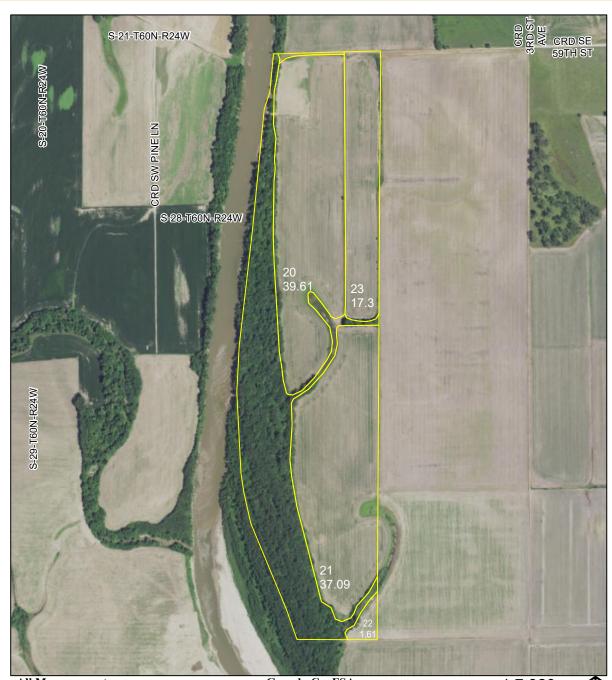

### **FSA MAP**

### All Measurements are For FSA Programs Only

### **Wetland Determination Identifiers**

- Restricted Use
- Limited Restrictions
- Exempt from Conservation Compliance Provisions Disclaimer: Wetland identifiers do not represent the

Distribution of the area.

Refer to your original determination (CPA-026 and attached maps) for exact wetland boundaries and determinations, or contact NRCS.

Grundy Co. FSA Corn Yellow Grain= C, Popcorn=Pop Soybeans Com Grain=SB,Covrc-ceg-co=CCC Sorghum Grain=Milo,Covrc-bob-co=CCB Wheat Soft Winter Grain= SRW Wheat Hard Winter Grain=HRW Mixed Forage LGM Graze= P
Oats Spring Grain=O, MixFG LS= LS Mixed Forage LGM Forage=H \*Unless notated on Map

### 1:7,920

Program Year: 2021

Created: 1/12/2021 Flown: 2018-07-27

clu

crp

Farm 2164 **Tract 1619** 

### TRACT 1 INFO

| PI/NCCPI/CSR2:  Soybean base acres 47.50/PLC Yield 34  BASE ACRES AND YIELD:  TAXES:  \$1156.16  LEASE STATUS:  Open Tenancy for 2022 crop year  POSSESSION:  Immediate possession  SURVEY NEEDED?:  BRIEF LEGAL:  \$28 T60N R24W in Grundy Co, MO  140521000001000 & 140828000000300                                                                                                                                                                                                                                                                                                                                                                                                                                                                                                                                                                                                                                                                                                                                                                                                                                                                                                                                                                                                                                                                                                                                                                                                                                                                                                                                                                                                                                                                                                                                                                                                                                                                                                                                                                                                                                          |               |                                 |
|--------------------------------------------------------------------------------------------------------------------------------------------------------------------------------------------------------------------------------------------------------------------------------------------------------------------------------------------------------------------------------------------------------------------------------------------------------------------------------------------------------------------------------------------------------------------------------------------------------------------------------------------------------------------------------------------------------------------------------------------------------------------------------------------------------------------------------------------------------------------------------------------------------------------------------------------------------------------------------------------------------------------------------------------------------------------------------------------------------------------------------------------------------------------------------------------------------------------------------------------------------------------------------------------------------------------------------------------------------------------------------------------------------------------------------------------------------------------------------------------------------------------------------------------------------------------------------------------------------------------------------------------------------------------------------------------------------------------------------------------------------------------------------------------------------------------------------------------------------------------------------------------------------------------------------------------------------------------------------------------------------------------------------------------------------------------------------------------------------------------------------|---------------|---------------------------------|
| ACRES:  FSA FARMLAND ACRES:  DCP CROPLAND Nodaway silt loam, Humeston silt loam  SOIL TYPES:  SOIL TYPES:  SOIL PI/NCCPI/CSR2:  BASE ACRES AND YIELD:  TAXES:  SITEM STATUS:  Deen Tenancy for 2022 crop year  POSSESSION:  Immediate possession  SURVEY NEEDED?:  BRIEF LEGAL:  SOIL TYPES:  S5.3 NCCPI  Corn base acres 48.10/PLC Yield 115, Soybean base acres 47.50/PLC Yield 34  none  SURVEY Needed  No survey needed  S28 T60N R24W in Grundy Co, MO  140521000001000 & 140828000000300                                                                                                                                                                                                                                                                                                                                                                                                                                                                                                                                                                                                                                                                                                                                                                                                                                                                                                                                                                                                                                                                                                                                                                                                                                                                                                                                                                                                                                                                                                                                                                                                                                 | TRACT #:      | 164.3 Taxable Acres             |
| ACRES:  DCP CROPLAND ACRES:  SOIL TYPES:  SOIL TYPES:  SOIL PI/NCCPI/CSR2:  BASE ACRES AND YIELD:  TAXES:  LEASE STATUS:  Open Tenancy for 2022 crop year  POSSESSION:  Immediate possession  SURVEY NEEDED?:  BRIEF LEGAL:  SOMBAND SIIT IOAM, Humeston silt loam  Nodaway silt loam, Humeston silt loam  SUCPI  SOIL Corn base acres 48.10/PLC Yield 115, Soybean base acres 47.50/PLC Yield 34  none  Corn base acres 48.10/PLC Yield 115, Soybean base acres 47.50/PLC Yield 34  None  SURVEY SIITS6.16  LEASE STATUS:  No survey for 2022 crop year  No survey needed  SOURVEY NEEDED?:  BRIEF LEGAL:  SOMBAND SIIT IOAM, Humeston silt loam, Humeston silt loam  Soll TYPES:  SOIL TYP |               | 135.29 acres                    |
| ACRES: loam  SOIL TYPES: 85.3 NCCPI  SOIL PI/NCCPI/CSR2: Corn base acres 48.10/PLC Yield 115, Soybean base acres 47.50/PLC Yield 34  BASE ACRES AND YIELD: 1156.16  LEASE STATUS: Open Tenancy for 2022 crop year  POSSESSION: Immediate possession  SURVEY NEEDED?: S28 T60N R24W in Grundy Co, MO  PIDS: 140521000001000 & 140828000000300                                                                                                                                                                                                                                                                                                                                                                                                                                                                                                                                                                                                                                                                                                                                                                                                                                                                                                                                                                                                                                                                                                                                                                                                                                                                                                                                                                                                                                                                                                                                                                                                                                                                                                                                                                                   | . 0, ,        | 95.61 DCP acres                 |
| SOIL TYPES.  SOIL PI/NCCPI/CSR2: Corn base acres 48.10/PLC Yield 115, Soybean base acres 47.50/PLC Yield 34  BASE ACRES AND YIELD: TAXES: \$1156.16  LEASE STATUS: Open Tenancy for 2022 crop year  POSSESSION: Immediate possession  SURVEY NEEDED?: No survey needed  BRIEF LEGAL: S28 T60N R24W in Grundy Co, MO  PIDS: 140521000001000 & 140828000000300                                                                                                                                                                                                                                                                                                                                                                                                                                                                                                                                                                                                                                                                                                                                                                                                                                                                                                                                                                                                                                                                                                                                                                                                                                                                                                                                                                                                                                                                                                                                                                                                                                                                                                                                                                   | 2 0. 0        |                                 |
| PI/NCCPI/CSR2:  Soybean base acres 47.50/PLC Yield 34  BASE ACRES AND YIELD:  TAXES:  \$1156.16  LEASE STATUS:  Open Tenancy for 2022 crop year  POSSESSION:  Immediate possession  SURVEY NEEDED?:  BRIEF LEGAL:  \$28 T60N R24W in Grundy Co, MO  140521000001000 & 140828000000300                                                                                                                                                                                                                                                                                                                                                                                                                                                                                                                                                                                                                                                                                                                                                                                                                                                                                                                                                                                                                                                                                                                                                                                                                                                                                                                                                                                                                                                                                                                                                                                                                                                                                                                                                                                                                                          | SOIL TYPES:   | 85.3 NCCPI                      |
| AND YIELD:  TAXES: \$1156.16  LEASE STATUS: Open Tenancy for 2022 crop year  POSSESSION: Immediate possession  SURVEY NEEDED?: No survey needed  PIDS: 140521000001000 & 140828000000300                                                                                                                                                                                                                                                                                                                                                                                                                                                                                                                                                                                                                                                                                                                                                                                                                                                                                                                                                                                                                                                                                                                                                                                                                                                                                                                                                                                                                                                                                                                                                                                                                                                                                                                                                                                                                                                                                                                                       |               | ,                               |
| LEASE STATUS:  Open Tenancy for 2022 crop year  POSSESSION:  Immediate possession  SURVEY NEEDED?:  BRIEF LEGAL:  S28 T60N R24W in Grundy Co, MO  PIDS:  140521000001000 & 140828000000300                                                                                                                                                                                                                                                                                                                                                                                                                                                                                                                                                                                                                                                                                                                                                                                                                                                                                                                                                                                                                                                                                                                                                                                                                                                                                                                                                                                                                                                                                                                                                                                                                                                                                                                                                                                                                                                                                                                                     |               | none                            |
| POSSESSION: Immediate possession  SURVEY NEEDED?:  BRIEF LEGAL: S28 T60N R24W in Grundy Co, MO  PIDS: 140521000001000 & 140828000000300                                                                                                                                                                                                                                                                                                                                                                                                                                                                                                                                                                                                                                                                                                                                                                                                                                                                                                                                                                                                                                                                                                                                                                                                                                                                                                                                                                                                                                                                                                                                                                                                                                                                                                                                                                                                                                                                                                                                                                                        | TAXES:        | \$1156.16                       |
| SURVEY NEEDED?:  BRIEF LEGAL: S28 T60N R24W in Grundy Co, MO  PIDS: 140521000001000 & 140828000000300                                                                                                                                                                                                                                                                                                                                                                                                                                                                                                                                                                                                                                                                                                                                                                                                                                                                                                                                                                                                                                                                                                                                                                                                                                                                                                                                                                                                                                                                                                                                                                                                                                                                                                                                                                                                                                                                                                                                                                                                                          | LEASE STATUS: | Open Tenancy for 2022 crop year |
| NEEDED?:         S28 T60N R24W in Grundy Co, MO           PIDS:         140521000001000 & 140828000000300                                                                                                                                                                                                                                                                                                                                                                                                                                                                                                                                                                                                                                                                                                                                                                                                                                                                                                                                                                                                                                                                                                                                                                                                                                                                                                                                                                                                                                                                                                                                                                                                                                                                                                                                                                                                                                                                                                                                                                                                                      | POSSESSION:   | Immediate possession            |
| PIDS: 140521000001000 & 140828000000300                                                                                                                                                                                                                                                                                                                                                                                                                                                                                                                                                                                                                                                                                                                                                                                                                                                                                                                                                                                                                                                                                                                                                                                                                                                                                                                                                                                                                                                                                                                                                                                                                                                                                                                                                                                                                                                                                                                                                                                                                                                                                        |               | No survey needed                |
| 14082800000300                                                                                                                                                                                                                                                                                                                                                                                                                                                                                                                                                                                                                                                                                                                                                                                                                                                                                                                                                                                                                                                                                                                                                                                                                                                                                                                                                                                                                                                                                                                                                                                                                                                                                                                                                                                                                                                                                                                                                                                                                                                                                                                 | BRIEF LEGAL:  | S28 T60N R24W in Grundy Co, MO  |
|                                                                                                                                                                                                                                                                                                                                                                                                                                                                                                                                                                                                                                                                                                                                                                                                                                                                                                                                                                                                                                                                                                                                                                                                                                                                                                                                                                                                                                                                                                                                                                                                                                                                                                                                                                                                                                                                                                                                                                                                                                                                                                                                | PIDS:         |                                 |
| LAT/LON: 39.9958 -93.6098                                                                                                                                                                                                                                                                                                                                                                                                                                                                                                                                                                                                                                                                                                                                                                                                                                                                                                                                                                                                                                                                                                                                                                                                                                                                                                                                                                                                                                                                                                                                                                                                                                                                                                                                                                                                                                                                                                                                                                                                                                                                                                      | LAT/LON:      | 39.9958 -93.6098                |
| LAT/LON: 39.9958 -93.6098                                                                                                                                                                                                                                                                                                                                                                                                                                                                                                                                                                                                                                                                                                                                                                                                                                                                                                                                                                                                                                                                                                                                                                                                                                                                                                                                                                                                                                                                                                                                                                                                                                                                                                                                                                                                                                                                                                                                                                                                                                                                                                      | LAT/LON:      |                                 |