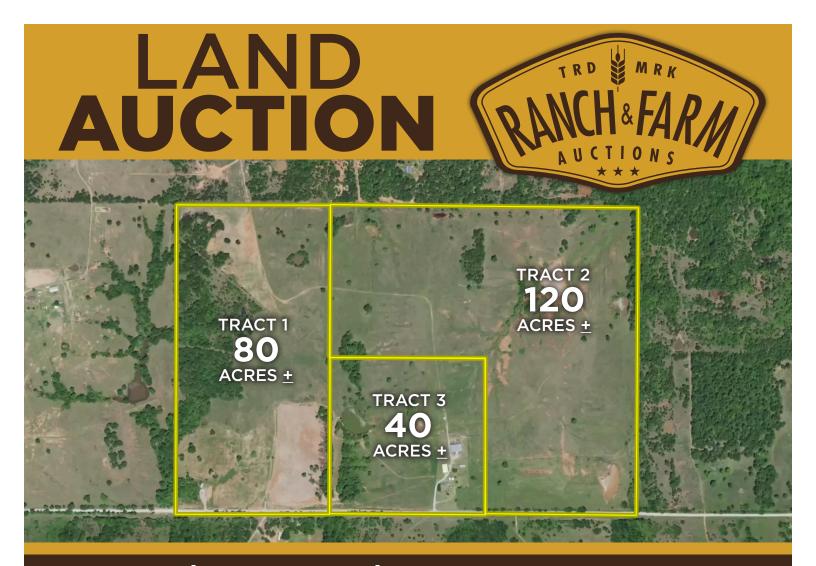

## 240 AC± | 3 TRACTS | POTTAWATOMIE CO, OK

## **AUCTION:**

LIVE AND ONLINE AT RANCHANDFARMAUCTIONS.COM **AUCTION DATE:** 12/16/20 | **AUCTION TIME:** 6:00 PM CST **AUCTION LOCATION:** AMERICAN LEGION 104 E BROADWAY | LEXINGTON, OK 73051

The Combs Ranch has been a working cattle operation for the past 40 years. It is located a few miles West of Wanette, Ok near the Canadian River and less than an hour from Oklahoma City in Southwest Pottawatomie County. Years of blood, sweat, and tears have gone into clearing timber, building fences, and digging ponds. The ranch is move-in ready with a 3 bed, 2 bath modular home and two large shops. There is cross fencing in place for rotational grazing and water sources in each pasture. Wildlife is abundant on the property for hunting, as well as fishing. Utilities are available at the county road that borders the Southern property line.