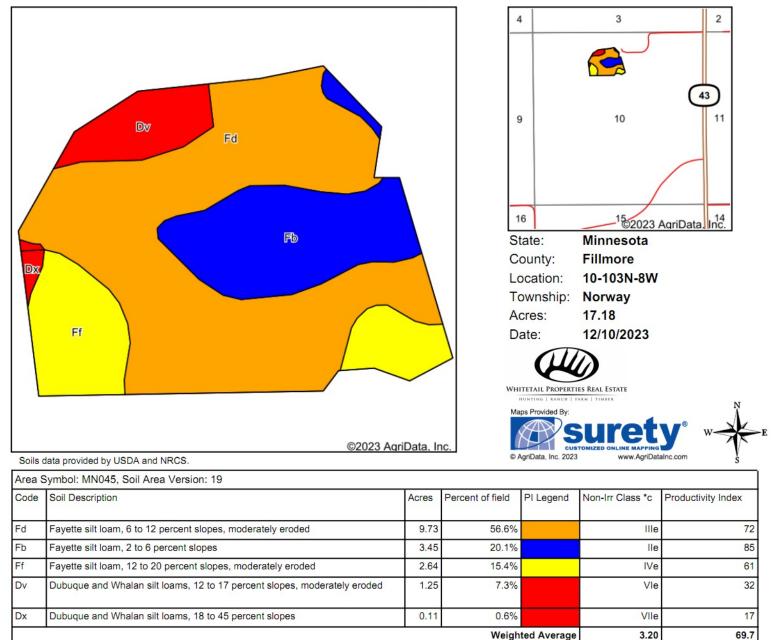

## Aerial Map ALL TRACTS

Soils Map

| Weighted Average |                                                                           |       |       |  | 3.37 | 67.4 |
|------------------|---------------------------------------------------------------------------|-------|-------|--|------|------|
| Dx               | Dubuque and Whalan silt loams, 18 to 45 percent slopes                    | 0.55  | 1.2%  |  | VIIe | 17   |
| Dv               | Dubuque and Whalan silt loams, 12 to 17 percent slopes, moderately eroded | 5.86  | 12.3% |  | Vle  | 32   |
| Ff               | Fayette silt loam, 12 to 20 percent slopes, moderately eroded             | 8.65  | 18.2% |  | IVe  | 61   |
| Fb               | Fayette silt loam, 2 to 6 percent slopes                                  | 10.77 | 22.7% |  | lle  | 85   |
| Fd               | Fayette silt loam, 6 to 12 percent slopes, moderately eroded              | 21.63 | 45.6% |  | Ille | 72   |
|                  |                                                                           |       |       |  |      |      |