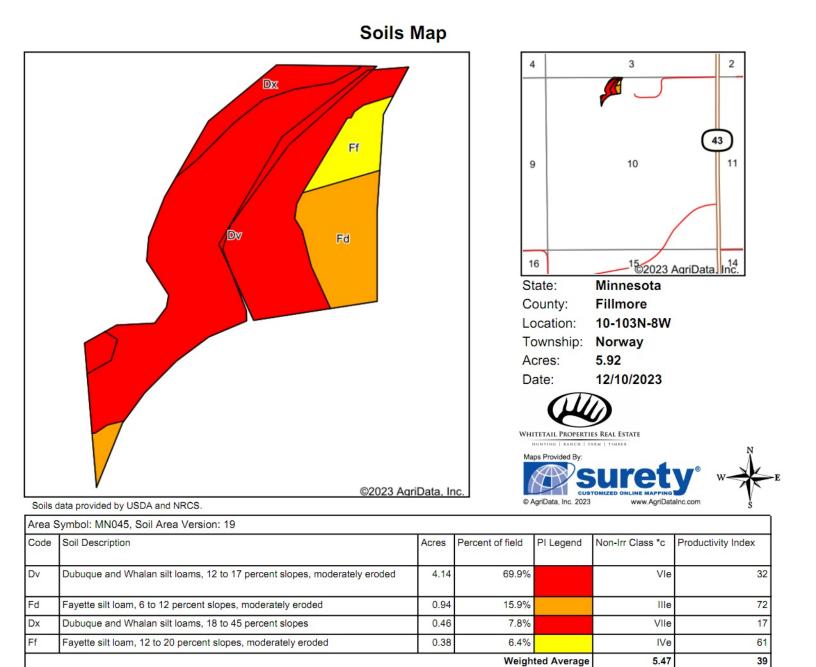

-|------|------|
| Dx               | Dubuque and Whalan silt loams, 18 to 45 percent slopes                    | 0.55  | 1.2%  |  | VIIe | 17   |
| Dv               | Dubuque and Whalan silt loams, 12 to 17 percent slopes, moderately eroded | 5.86  | 12.3% |  | Vle  | 32   |
| Ff               | Fayette silt loam, 12 to 20 percent slopes, moderately eroded             | 8.65  | 18.2% |  | IVe  | 61   |
| Fb               | Fayette silt loam, 2 to 6 percent slopes                                  | 10.77 | 22.7% |  | lle  | 85   |
| Fd               | Fayette silt loam, 6 to 12 percent slopes, moderately eroded              | 21.63 | 45.6% |  | Ille | 72   |
|                  |                                                                           |       |       |  |      |      |







#### Soils Map



Weighted Average



#### Soils Map



Weighted Average

2.55

77.9