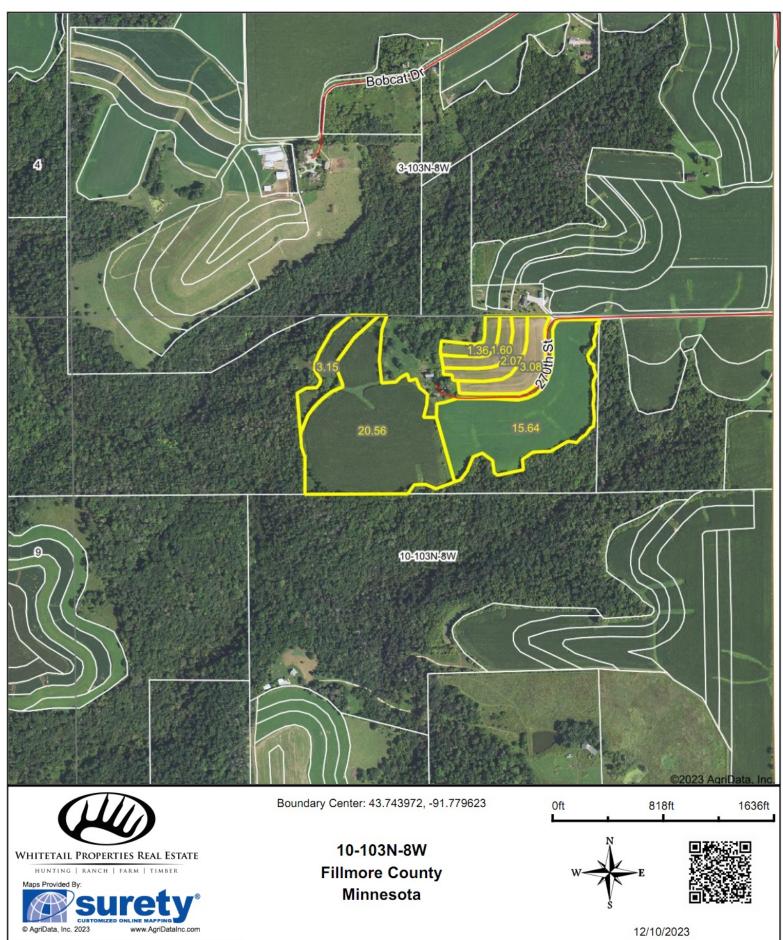

## Aerial Map ALL TRACTS

Soils Map

| Weighted Average |                                                                           |       |       |  | 3.37 | 67.4 |
|------------------|---------------------------------------------------------------------------|-------|-------|--|------|------|
| Dx               | Dubuque and Whalan silt loams, 18 to 45 percent slopes                    | 0.55  | 1.2%  |  | VIIe | 17   |
| Dv               | Dubuque and Whalan silt loams, 12 to 17 percent slopes, moderately eroded | 5.86  | 12.3% |  | Vle  | 32   |
| Ff               | Fayette silt loam, 12 to 20 percent slopes, moderately eroded             | 8.65  | 18.2% |  | IVe  | 61   |
| Fb               | Fayette silt loam, 2 to 6 percent slopes                                  | 10.77 | 22.7% |  | lle  | 85   |
| Fd               | Fayette silt loam, 6 to 12 percent slopes, moderately eroded              | 21.63 | 45.6% |  | Ille | 72   |
|                  |                                                                           |       |       |  |      |      |