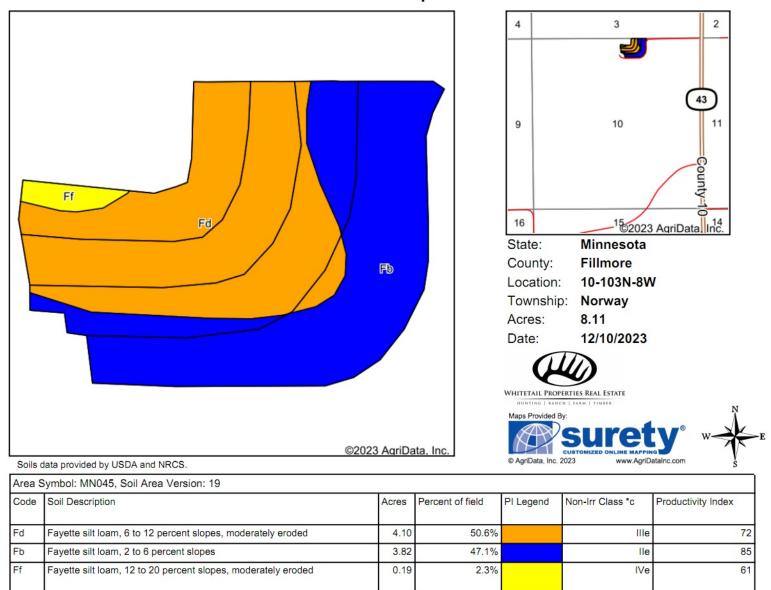

ilt loams, 18 to 45 percent slopes                    | 0.55  | 1.2%  |  | VIIe | 17   |
| Dv               | Dubuque and Whalan silt loams, 12 to 17 percent slopes, moderately eroded | 5.86  | 12.3% |  | Vle  | 32   |
| Ff               | Fayette silt loam, 12 to 20 percent slopes, moderately eroded             | 8.65  | 18.2% |  | IVe  | 61   |
| Fb               | Fayette silt loam, 2 to 6 percent slopes                                  | 10.77 | 22.7% |  | lle  | 85   |
| Fd               | Fayette silt loam, 6 to 12 percent slopes, moderately eroded              | 21.63 | 45.6% |  | Ille | 72   |
|                  |                                                                           |       |       |  |      |      |







#### Soils Map



Weighted Average



#### Soils Map



Weighted Average

2.55

77.9