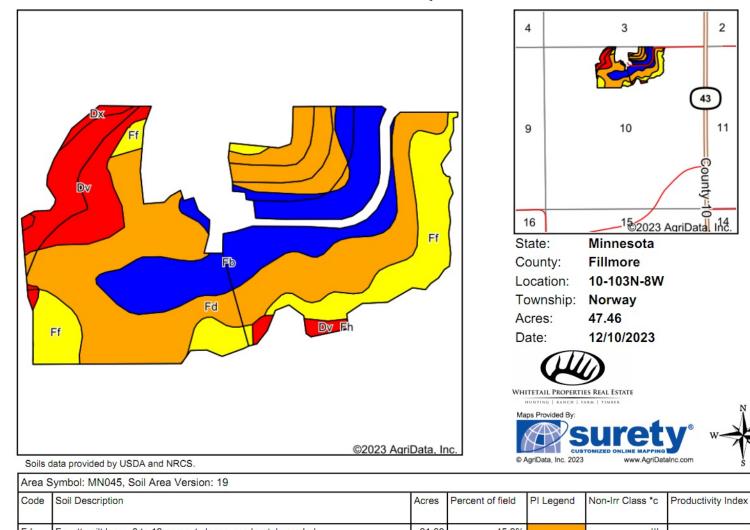

## Aerial Map ALL TRACTS

Soils Map

| Weighted Average |                                                                           |       |       |  | 3.37 | 67.4 |
|------------------|---------------------------------------------------------------------------|-------|-------|--|------|------|
| Dx               | Dubuque and Whalan silt loams, 18 to 45 percent slopes                    | 0.55  | 1.2%  |  | VIIe | 17   |
| Dv               | Dubuque and Whalan silt loams, 12 to 17 percent slopes, moderately eroded | 5.86  | 12.3% |  | Vle  | 32   |
| Ff               | Fayette silt loam, 12 to 20 percent slopes, moderately eroded             | 8.65  | 18.2% |  | IVe  | 61   |
| Fb               | Fayette silt loam, 2 to 6 percent slopes                                  | 10.77 | 22.7% |  | lle  | 85   |
| Fd               | Fayette silt loam, 6 to 12 percent slopes, moderately eroded              | 21.63 | 45.6% |  | Ille | 72   |
|                  |                                                                           |       |       |  |      |      |