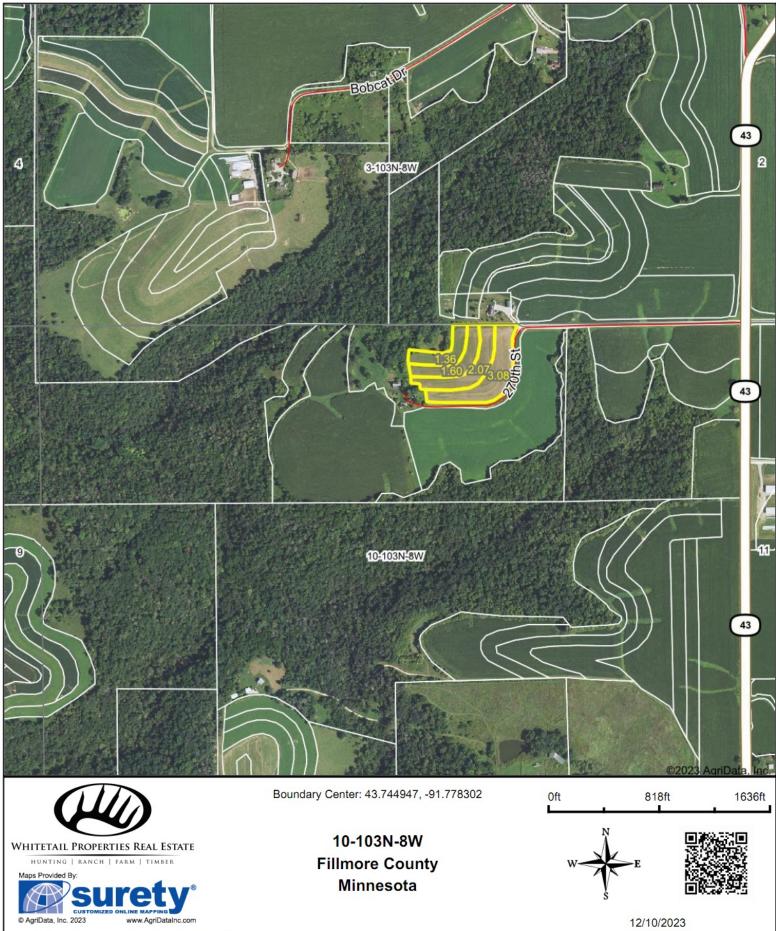

## Aerial Map ALL TRACTS

Soils Map

| Weighted Average |                                                                           |       |       |  | 3.37 | 67.4 |
|------------------|---------------------------------------------------------------------------|-------|-------|--|------|------|
| Dx               | Dubuque and Whalan silt loams, 18 to 45 percent slopes                    | 0.55  | 1.2%  |  | VIIe | 17   |
| Dv               | Dubuque and Whalan silt loams, 12 to 17 percent slopes, moderately eroded | 5.86  | 12.3% |  | Vle  | 32   |
| Ff               | Fayette silt loam, 12 to 20 percent slopes, moderately eroded             | 8.65  | 18.2% |  | IVe  | 61   |
| Fb               | Fayette silt loam, 2 to 6 percent slopes                                  | 10.77 | 22.7% |  | lle  | 85   |
| Fd               | Fayette silt loam, 6 to 12 percent slopes, moderately eroded              | 21.63 | 45.6% |  | Ille | 72   |
|                  |                                                                           |       |       |  |      |      |