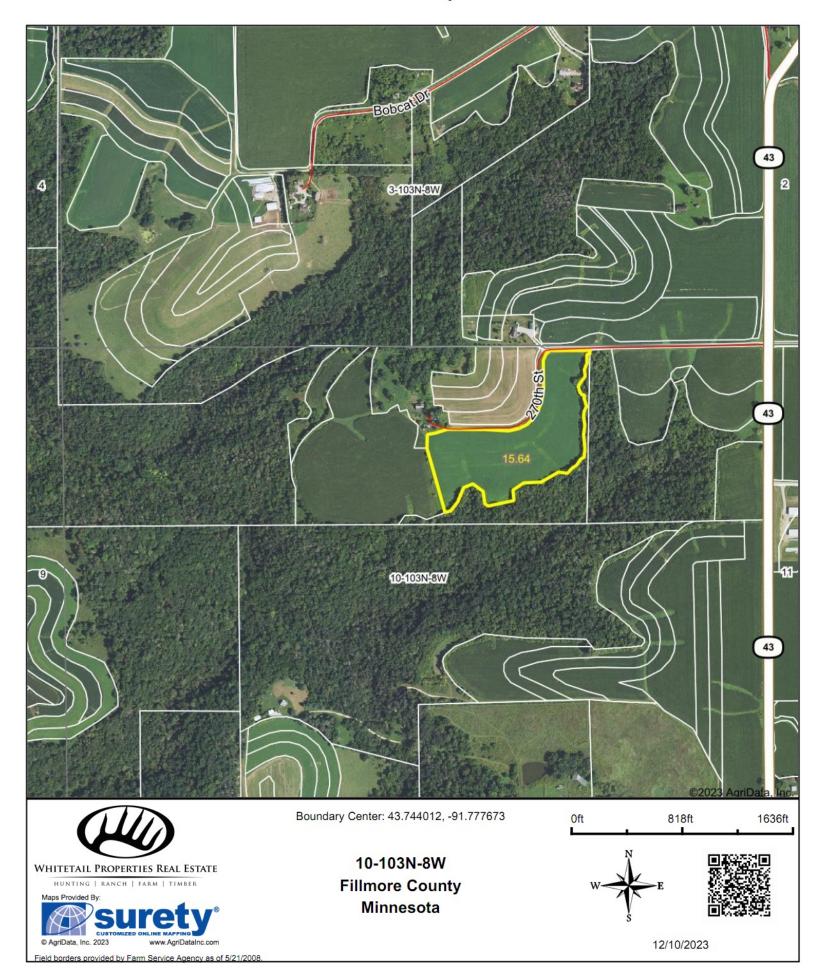

es                    | 0.55  | 1.2%  |  | VIIe | 17   |
| Dv               | Dubuque and Whalan silt loams, 12 to 17 percent slopes, moderately eroded | 5.86  | 12.3% |  | Vle  | 32   |
| Ff               | Fayette silt loam, 12 to 20 percent slopes, moderately eroded             | 8.65  | 18.2% |  | IVe  | 61   |
| Fb               | Fayette silt loam, 2 to 6 percent slopes                                  | 10.77 | 22.7% |  | lle  | 85   |
| Fd               | Fayette silt loam, 6 to 12 percent slopes, moderately eroded              | 21.63 | 45.6% |  | Ille | 72   |
|                  |                                                                           |       |       |  |      |      |







#### Soils Map



Weighted Average



#### Soils Map



Weighted Average

2.55

77.9