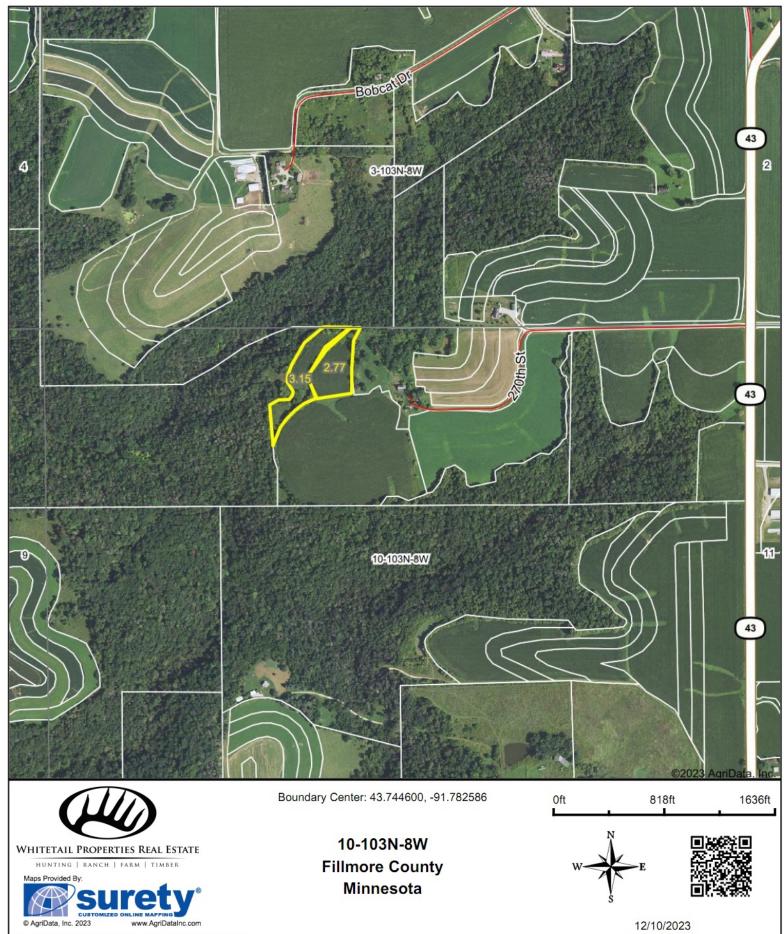

|--|------|------|
| Dx               | Dubuque and Whalan silt loams, 18 to 45 percent slopes                    | 0.55  | 1.2%  |  | VIIe | 17   |
| Dv               | Dubuque and Whalan silt loams, 12 to 17 percent slopes, moderately eroded | 5.86  | 12.3% |  | Vle  | 32   |
| Ff               | Fayette silt loam, 12 to 20 percent slopes, moderately eroded             | 8.65  | 18.2% |  | IVe  | 61   |
| Fb               | Fayette silt loam, 2 to 6 percent slopes                                  | 10.77 | 22.7% |  | lle  | 85   |
| Fd               | Fayette silt loam, 6 to 12 percent slopes, moderately eroded              | 21.63 | 45.6% |  | Ille | 72   |
|                  |                                                                           |       |       |  |      |      |







#### Soils Map



Weighted Average



#### Soils Map



Weighted Average

2.55

77.9