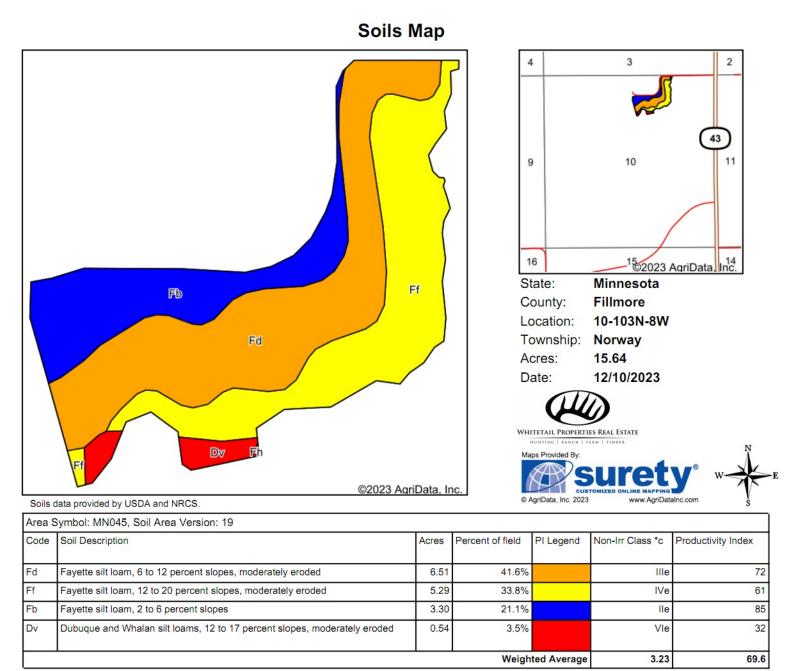

| 0.55  | 1.2%  |  | VIIe | 17   |
| Dv               | Dubuque and Whalan silt loams, 12 to 17 percent slopes, moderately eroded | 5.86  | 12.3% |  | Vle  | 32   |
| Ff               | Fayette silt loam, 12 to 20 percent slopes, moderately eroded             | 8.65  | 18.2% |  | IVe  | 61   |
| Fb               | Fayette silt loam, 2 to 6 percent slopes                                  | 10.77 | 22.7% |  | lle  | 85   |
| Fd               | Fayette silt loam, 6 to 12 percent slopes, moderately eroded              | 21.63 | 45.6% |  | Ille | 72   |
|                  |                                                                           |       |       |  |      |      |







#### Soils Map



Weighted Average



#### Soils Map



Weighted Average

2.55

77.9