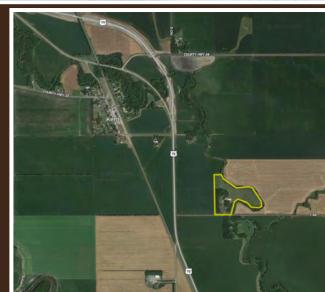

# **TRACT 1: 24.45 ± ACRES**

- 5+ bedroom, 2 bath Ranch farmstead
- 50'x100' insulated shop
- · Loaded with Pheasants, whitetail, turkey, and ducks
- Income producing investment opportunity
- CRP Income
- 14'x20' finished garage/office
- Whiskey Creek bordering property
- Fargo/Moorhead-30 miles
- Wahpeton/Breckenridge-15 miles
- 2700+/- Sq Ft of living space
- Taxes: \$1184.00
- Brief Legal: S1/2 S12 T134N R48W Wilkin Co, MN
- Address: 1528 240th St, Kent, MN 56553