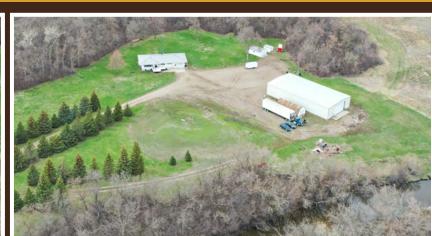

1528 240TH ST | KENT, MN 56553

Attention Local Farmers, Investors, or those individuals looking for tons of living space! This secluded Ranch style farmstead offers the perfect balance of income opportunities and accessibility. With 5+ bedrooms/2 baths and over 2700+ Sq Ft, this home is ideal for those who need the extra storage and/or sleeping space. The property also features several amazing outbuildings. Included is a 50'x100' insulated and heated shop with water, featuring 18' side walls and 14' doors, perfect for storing your machinery, vehicles, tools, and toys. The 14x20 unattached finished garage would make an excellent office or craft room. There are 7± tillable acres enrolled in CRP for extra income. Enjoy breathtaking views of the sunrise from the deck or relax in the spacious open living areas. Wildlife enthusiasts will be delighted to find Whiskey Creek flowing gently around the property bringing an abundance of grouse, whitetail, pheasant, and ducks right out of your front door. Located just outside of Kent and a short drive to Fargo/Moorhead and Wahpeton/Breckenridge. Don't miss out on this fantastic opportunity to own a property with so many options! Please join us for an Open House on Saturday, June 3rd or Sunday, June 11th from 11am-1pm. Bidding will take place on Tuesday, June 20th at 11am.

# **TRACT 1: 24.45 ± ACRES**

- 5+ bedroom, 2 bath Ranch farmstead
- 50'x100' insulated shop
- · Loaded with Pheasants, whitetail, turkey, and ducks
- Income producing investment opportunity
- CRP Income
- 14'x20' finished garage/office
- Whiskey Creek bordering property
- Fargo/Moorhead-30 miles
- Wahpeton/Breckenridge-15 miles
- 2700+/- Sq Ft of living space
- Taxes: \$1184.00
- Brief Legal: S1/2 S12 T134N R48W Wilkin Co, MN
- Address: 1528 240th St, Kent, MN 56553