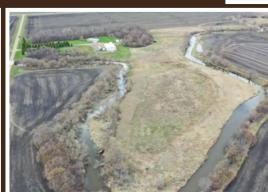

# 24.45 AC± | 1 TRACT | WILKIN CO, MN

1528 240TH ST | KENT, MN 56553

Attention Local Farmers, Investors, or those individuals looking for tons of living space! This secluded Ranch style farmstead offers the perfect balance of income opportunities and accessibility. With 5+ bedrooms/2 baths and over 2700+ Sq Ft, this home is ideal for those who need the extra storage and/or sleeping space. The property also features several amazing outbuildings. Included is a 50'x100' insulated and heated shop with water, featuring 18' side walls and 14' doors, perfect for storing your machinery, vehicles, tools, and toys. The 14x20 unattached finished garage would make an excellent office or craft room. There are 7± tillable acres enrolled in CRP for extra income. Enjoy breathtaking views of the sunrise from the deck or relax in the spacious open living areas. Wildlife enthusiasts will be delighted to find Whiskey Creek flowing gently around the property bringing an abundance of grouse, whitetail, pheasant, and ducks right out of your front door. Located just outside of Kent and a short drive to Fargo/Moorhead and Wahpeton/Breckenridge. Don't miss out on this fantastic opportunity to own a property with so many options! Please join us for an Open House on Saturday, June 3rd or Sunday, June 11th from 11am-1pm. Bidding will take place on Tuesday, June 20th at 11am.

# **TRACT 1: 24.45 ± ACRES**

- 5+ bedroom, 2 bath Ranch farmstead
- 50'x100' insulated shop
- · Loaded with Pheasants, whitetail, turkey, and ducks
- Income producing investment opportunity
- CRP Income
- 14'x20' finished garage/office
- Whiskey Creek bordering property
- Fargo/Moorhead-30 miles
- Wahpeton/Breckenridge-15 miles
- 2700+/- Sq Ft of living space
- Taxes: \$1184.00
- Brief Legal: S1/2 S12 T134N R48W Wilkin Co, MN
- Address: 1528 240th St, Kent, MN 56553