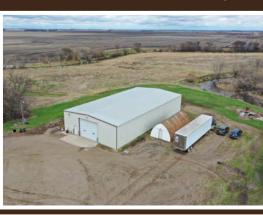

1528 240TH ST | KENT, MN 56553

Attention Local Farmers, Investors, or those individuals looking for tons of living space! This secluded Ranch style farmstead offers the perfect balance of income opportunities and accessibility. With 5+ bedrooms/2 baths and over 2700+ Sq Ft, this home is ideal for those who need the extra storage and/or sleeping space. The property also features several amazing outbuildings. Included is a 50'x100' insulated and heated shop with water, featuring 18' side walls and 14' doors, perfect for storing your machinery, vehicles, tools, and toys. The 14x20 unattached finished garage would make an excellent office or craft room. There are 7± tillable acres enrolled in CRP for extra income. Enjoy breathtaking views of the sunrise from the deck or relax in the spacious open living areas. Wildlife enthusiasts will be delighted to find Whiskey Creek flowing gently around the property bringing an abundance of grouse, whitetail, pheasant, and ducks right out of your front door. Located just outside of Kent and a short drive to Fargo/Moorhead and Wahpeton/Breckenridge. Don't miss out on this fantastic opportunity to own a property with so many options! Please join us for an Open House on Saturday, June 3rd or Sunday, June 11th from 11am-1pm. Bidding will take place on Tuesday, June 20th at 11am.

# **TRACT 1: 24.45 ± ACRES**

- 5+ bedroom, 2 bath Ranch farmstead
- 50'x100' insulated shop
- · Loaded with Pheasants, whitetail, turkey, and ducks
- Income producing investment opportunity
- CRP Income
- 14'x20' finished garage/office
- Whiskey Creek bordering property
- Fargo/Moorhead-30 miles
- Wahpeton/Breckenridge-15 miles
- 2700+/- Sq Ft of living space
- Taxes: \$1184.00
- Brief Legal: S1/2 S12 T134N R48W Wilkin Co, MN
- Address: 1528 240th St, Kent, MN 56553