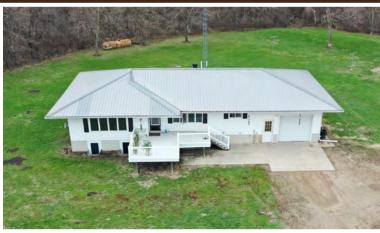

1528 240TH ST | KENT, MN 56553

Attention Local Farmers, Investors, or those individuals looking for tons of living space! This secluded Ranch style farmstead offers the perfect balance of income opportunities and accessibility. With 5+ bedrooms/2 baths and over 2700+ Sq Ft, this home is ideal for those who need the extra storage and/or sleeping space. The property also features several amazing outbuildings. Included is a 50'x100' insulated and heated shop with water, featuring 18' side walls and 14' doors, perfect for storing your machinery, vehicles, tools, and toys. The 14x20 unattached finished garage would make an excellent office or craft room. There are 7± tillable acres enrolled in CRP for extra income. Enjoy breathtaking views of the sunrise from the deck or relax in the spacious open living areas. Wildlife enthusiasts will be delighted to find Whiskey Creek flowing gently around the property bringing an abundance of grouse, whitetail, pheasant, and ducks right out of your front door. Located just outside of Kent and a short drive to Fargo/Moorhead and Wahpeton/Breckenridge. Don't miss out on this fantastic opportunity to own a property with so many options! Please join us for an Open House on Saturday, June 3rd or Sunday, June 11th from 11am-1pm. Bidding will take place on Tuesday, June 20th at 11am.

# **TRACT 1: 24.45 ± ACRES**

- 5+ bedroom, 2 bath Ranch farmstead
- 50'x100' insulated shop
- · Loaded with Pheasants, whitetail, turkey, and ducks
- Income producing investment opportunity
- CRP Income
- 14'x20' finished garage/office
- Whiskey Creek bordering property
- Fargo/Moorhead-30 miles
- Wahpeton/Breckenridge-15 miles
- 2700+/- Sq Ft of living space
- Taxes: \$1184.00
- Brief Legal: S1/2 S12 T134N R48W Wilkin Co, MN
- Address: 1528 240th St, Kent, MN 56553