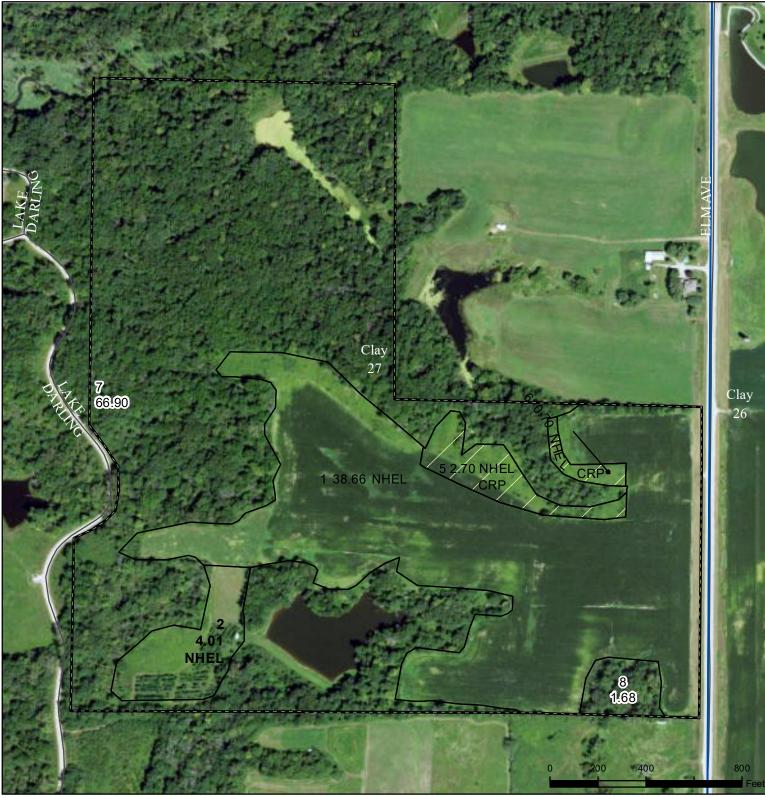

### Legend

CRP lowa PLSS Non-Cropland Cropland

#### Tract Boundary - Iowa Roads

### Wetland Determination Identifiers

- Restricted Use
- Limited Restrictions  $\nabla$
- Exempt from Conservation **Compliance Provisions**

Tract Cropland Total: 46.07 acres

2022 Program Year Map Created February 23, 2022

## Farm 163 Tract 596

United States Department of Agriculture (USDA) Farm Service Agency (FSA) maps are for FSA Program administration only. This map does not represent a legal survey or reflect actual ownership; rather it depicts the information provided directly from the producer and/or National Agricultural Imagery Program (NAIP) imagery. The producer accepts the data 'as is' and assumes all risks associated with its use. USDA-FSA assumes no responsibility for actual or consequential damage incurred as a result of any user's reliance on this data outside FSA Programs. Wetland identifiers do not represent the size, shape, or specific determination of the area. Refer to your original determination (CPA-026 and attached maps) for exact boundaries and determinations or contact USDA Natural Resources Conservation Service (NRCS).