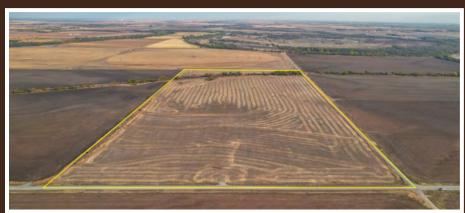

Selling Absolute. Located in the heart of farming country, this primarily all tillable tract offers a great opportunity for a beginner farmer, or someone looking to add on to their current operation. Conveniently located just about 1 mile from I-35, this property is easily accessible from multiple surrounding towns with good county road frontage on 2 sides. Electricity is available on the south and east sides of the property if desired. The north end of the property does have a wet weather creek that runs across it that should offer some additional hunting opportunities if desired for the outdoorsman, but this tract is primarily going to be a great farming addition. Soils on the property are mainly class 1 & 2 and include Brewer Silty Clay Loam, Milan Loam & Kirkland Silt Loam.

## TRACT 1: 80 ± ACRES

Deeded acres: 80+/- acres

FSA Farmland Acres: 73.68 acres
DCP Cropland Acres: 73.68 acres

Soil Types: Kirkland silt loam, Milan loam, Brewer silty clay loam

Soil PI/NCCPI/CSR2: NCCPI 54.3
CRP Acres/payment: No CRP