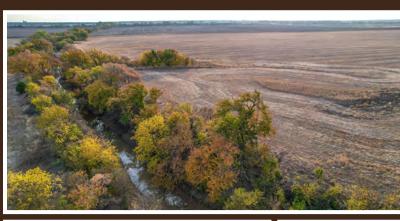

Selling Absolute. Located in the heart of farming country, this primarily all tillable tract offers a great opportunity for a beginner farmer, or someone looking to add on to their current operation. Conveniently located just about 1 mile from I-35, this property is easily accessible from multiple surrounding towns with good county road frontage on 2 sides. Electricity is available on the south and east sides of the property if desired. The north end of the property does have a wet weather creek that runs across it that should offer some additional hunting opportunities if desired for the outdoorsman, but this tract is primarily going to be a great farming addition. Soils on the property are mainly class 1 & 2 and include Brewer Silty Clay Loam, Milan Loam & Kirkland Silt Loam.