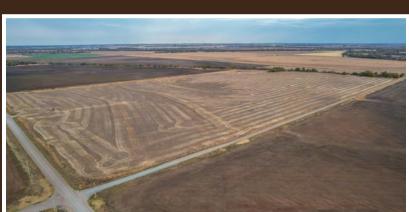

Selling Absolute. Located in the heart of farming country, this primarily all tillable tract offers a great opportunity for a beginner farmer, or someone looking to add on to their current operation. Conveniently located just about 1 mile from I-35, this property is easily accessible from multiple surrounding towns with good county road frontage on 2 sides. Electricity is available on the south and east sides of the property if desired. The north end of the property does have a wet weather creek that runs across it that should offer some additional hunting opportunities if desired for the outdoorsman, but this tract is primarily going to be a great farming addition. Soils on the property are mainly class 1 & 2 and include Brewer Silty Clay Loam, Milan Loam & Kirkland Silt Loam.

## TRACT 1: 80 ± ACRES

Deeded acres: 80+/- acres

FSA Farmland Acres: 73.68 acres
DCP Cropland Acres: 73.68 acres

Soil Types: Kirkland silt loam, Milan loam, Brewer silty clay loam

Soil PI/NCCPI/CSR2: NCCPI 54.3
CRP Acres/payment: No CRP