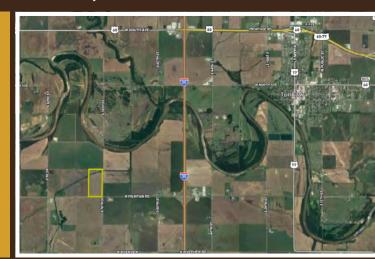

Selling Absolute. Located in the heart of farming country, this primarily all tillable tract offers a great opportunity for a beginner farmer, or someone looking to add on to their current operation. Conveniently located just about 1 mile from I-35, this property is easily accessible from multiple surrounding towns with good county road frontage on 2 sides. Electricity is available on the south and east sides of the property if desired. The north end of the property does have a wet weather creek that runs across it that should offer some additional hunting opportunities if desired for the outdoorsman, but this tract is primarily going to be a great farming addition. Soils on the property are mainly class 1 & 2 and include Brewer Silty Clay Loam, Milan Loam & Kirkland Silt Loam.

## TRACT 1: 80 ± ACRES

Deeded acres: 80+/- acres

FSA Farmland Acres: 73.68 acres
DCP Cropland Acres: 73.68 acres

Soil Types: Kirkland silt loam, Milan loam, Brewer silty clay loam

Soil PI/NCCPI/CSR2: NCCPI 54.3
CRP Acres/payment: No CRP