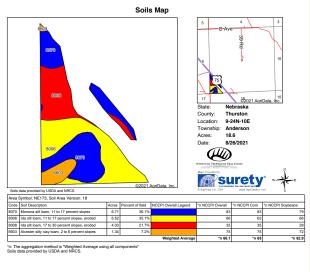

#### **ENTIRE FARM DESCRIPTION**

QUALITY FARMLAND DOES NOT COME UP FOR SALE IN THIS AREA OFTEN. 150.84 ACRES OFFERED IN 2 TRACTS WITH ROLLING PRODUCTIVE FARMLAND APPROXIMATELY 90% TILLABLE. US HIGHWAY 75 PROVIDES GREAT FIELD ACCESS FOR LARGE EQUIPMENT ONTO THE PROPERTY. THE MAJORITY OF THIS ROLLING TOPOGRAPHY IS MADE UP OF MONONA SILT LOAM AND IDA SILT LOAM WITH AN NCCPI OVERALL RATING OF 66.4. THIS LAND CAN CONTINUE TO BE A PRODUCTIVE AND SOUND INVESTMENT FOR THE NEW OWNER. THIS FARMLAND WILL HAVE OPEN TENANCY FOR THE 2022 FARMING SEASON.

#### **TRACT 2 DESCRIPTION**

THIS TRACT IS DIRECTLY ACROSS US HIGHWAY 75 FROM TRACT 1. THE TRACT IS 28.51 ACRES WITH 18.6 ACRES OF IT TILLABLE. THE MAJORITY OF THE SOIL IS IDA SILT LOAM WITH THE REST MONONA SILT LOAM. THE NCCPI OVERALL RATING IS 66.1. IT IS CURRENTLY PLANTED IN SOYBEANS. THIS FARMLAND HAS GREAT ACCESS OFF OF COUNTY ROAD 38 AND IS LOCATED APPROXIMATELY 5 MILES NORTH OF DECATUR, NE. THIS FARMLAND WILL HAVE OPEN TENANCY FOR THE 2022 FARMING SEASON.

## TRACT 2 INFO

| TRACT #:                 | TRACT 2                                                                                            |
|--------------------------|----------------------------------------------------------------------------------------------------|
| DEEDED<br>ACRES:         | 28.51 ACRES                                                                                        |
| FSA FARMLAND<br>ACRES:   | 18.61+/-                                                                                           |
| DCP CROPLAND<br>ACRES:   | NEEDS REASSESSED                                                                                   |
| SOIL TYPES:              | IDA SILT LOAM AND MONONA<br>SILT LOAM                                                              |
| SOIL<br>PI/NCCPI/CSR2:   | NCCPI 66.1                                                                                         |
| BASE ACRES<br>AND YIELD: | ACRES NEED REASSESSED SINCE<br>IT IS PART OF A LARGER FARM.<br>CORN PLC YIELD 147, PLC YIELD<br>38 |
| TAXES:                   | NEED REASSESSED SINCE IT A<br>PART OF LARGER FARM                                                  |
| LEASE STATUS:            | OPEN TENANCY FOR 2022 CROP<br>YEAR                                                                 |
| POSSESSION:              | IMMEDIATE POSSESSION SUBJECT<br>TO CURRENT TENANTS RIGHTS<br>FOR 2021                              |
| SURVEY<br>NEEDED?:       | NO SURVEY NEEDED                                                                                   |
| BRIEF LEGAL:             | S9 T24N R10E THURSTON CO, NE                                                                       |
| PIDS:                    | 002550037                                                                                          |
| LAT/LON:                 | 42.0631, -96.3077                                                                                  |