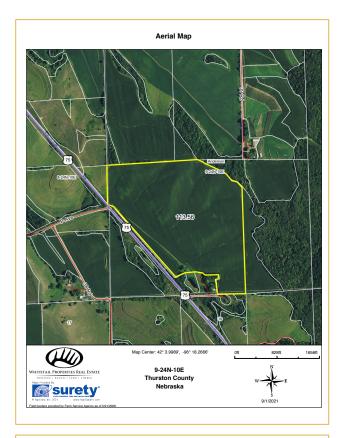

### **PROPERTY DETAILS**

- TOTAL ACRES: 150.84+/- ACRES OFFERED IN 2 TRACTS
- TRACT 1: 122.3+/- ACRES,
- TRACT 2: 29.8+/- ACRES
- **SELLER**: WORLEY AND SEARS

INTRODUCTION -

#### **ENTIRE FARM DESCRIPTION**

QUALITY FARMLAND DOES NOT COME UP FOR SALE IN THIS AREA OFTEN. 150.84 ACRES OFFERED IN 2 TRACTS WITH ROLLING PRODUCTIVE FARMLAND APPROXIMATELY 90% TILLABLE. US HIGHWAY 75 PROVIDES GREAT FIELD ACCESS FOR LARGE EQUIPMENT ONTO THE PROPERTY. THE MAJORITY OF THIS ROLLING TOPOGRAPHY IS MADE UP OF MONONA SILT LOAM AND IDA SILT LOAM WITH AN NCCPI OVERALL RATING OF 66.4. THIS LAND CAN CONTINUE TO BE A PRODUCTIVE AND SOUND INVESTMENT FOR THE NEW OWNER. THIS FARMLAND WILL HAVE OPEN TENANCY FOR THE 2022 FARMING SEASON.

#### **TRACT 1 DESCRIPTION**

THIS TRACT HAS HIGH-QUALITY TILLABLE ACRES WITH AN NCCPI OVERALL RATING OF 66.4. THIS FARMLAND HAS GENTLY ROLLING TERRAIN WITH GOOD DRAINAGE. IT IS CURRENTLY PLANTED IN SOYBEANS AND HAS GREAT FIELD ACCESS OFF US HIGHWAY 75, APPROXIMATELY 5 MILES NORTH OF DECATUR, NE. THERE ARE THREE GRAIN BINS LOCATED ON THIS TRACT. THIS FARMLAND WILL HAVE OPEN TENANCY FOR THE 2022 FARMING SEASON. CONVENIENT AND CLOSE TO GRAIN MARKETS IN BLAIR, NE AND SIOUX CITY, IA

#### **TRACT 2 DESCRIPTION**

THIS TRACT IS DIRECTLY ACROSS US HIGHWAY 75 FROM TRACT 1. THE TRACT IS 28.51 ACRES WITH 18.6 ACRES OF IT TILLABLE. THE MAJORITY OF THE SOIL IS IDA SILT LOAM WITH THE REST MONONA SILT LOAM. THE NCCPI OVERALL RATING IS 66.1. IT IS CURRENTLY PLANTED IN SOYBEANS. THIS FARMLAND HAS GREAT ACCESS OFF OF COUNTY ROAD 38 AND IS LOCATED APPROXIMATELY 5 MILES NORTH OF DECATUR, NE. THIS FARMLAND WILL HAVE OPEN TENANCY FOR THE 2022 FARMING SEASON.