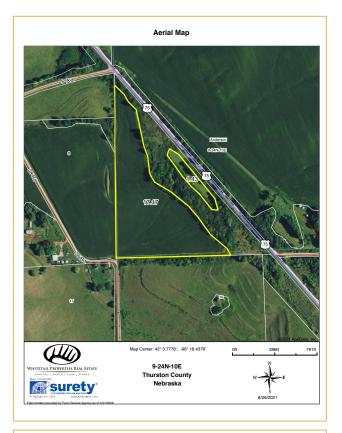

### **PROPERTY DETAILS**

- TOTAL ACRES: 150.84+/- ACRES OFFERED IN 2 TRACTS
- TRACT 1: 122.3+/- ACRES,
- TRACT 2: 29.8+/- ACRES
- **SELLER**: WORLEY AND SEARS

INTRODUCTION -

#### **ENTIRE FARM DESCRIPTION**

QUALITY FARMLAND DOES NOT COME UP FOR SALE IN THIS AREA OFTEN. 150.84 ACRES OFFERED IN 2 TRACTS WITH ROLLING PRODUCTIVE FARMLAND APPROXIMATELY 90% TILLABLE. US HIGHWAY 75 PROVIDES GREAT FIELD ACCESS FOR LARGE EQUIPMENT ONTO THE PROPERTY. THE MAJORITY OF THIS ROLLING TOPOGRAPHY IS MADE UP OF MONONA SILT LOAM AND IDA SILT LOAM WITH AN NCCPI OVERALL RATING OF 66.4. THIS LAND CAN CONTINUE TO BE A PRODUCTIVE AND SOUND INVESTMENT FOR THE NEW OWNER. THIS FARMLAND WILL HAVE OPEN TENANCY FOR THE 2022 FARMING SEASON.

#### **TRACT 1 DESCRIPTION**

THIS TRACT HAS HIGH-QUALITY TILLABLE ACRES WITH AN NCCPI OVERALL RATING OF 66.4. THIS FARMLAND HAS GENTLY ROLLING TERRAIN WITH GOOD DRAINAGE. IT IS CURRENTLY PLANTED IN SOYBEANS AND HAS GREAT FIELD ACCESS OFF US HIGHWAY 75, APPROXIMATELY 5 MILES NORTH OF DECATUR, NE. THERE ARE THREE GRAIN BINS LOCATED ON THIS TRACT. THIS FARMLAND WILL HAVE OPEN TENANCY FOR THE 2022 FARMING SEASON. CONVENIENT AND CLOSE TO GRAIN MARKETS IN BLAIR, NE AND SIOUX CITY, IA

#### **TRACT 2 DESCRIPTION**

THIS TRACT IS DIRECTLY ACROSS US HIGHWAY 75 FROM TRACT 1. THE TRACT IS 28.51 ACRES WITH 18.6 ACRES OF IT TILLABLE. THE MAJORITY OF THE SOIL IS IDA SILT LOAM WITH THE REST MONONA SILT LOAM. THE NCCPI OVERALL RATING IS 66.1. IT IS CURRENTLY PLANTED IN SOYBEANS. THIS FARMLAND HAS GREAT ACCESS OFF OF COUNTY ROAD 38 AND IS LOCATED APPROXIMATELY 5 MILES NORTH OF DECATUR, NE. THIS FARMLAND WILL HAVE OPEN TENANCY FOR THE 2022 FARMING SEASON.