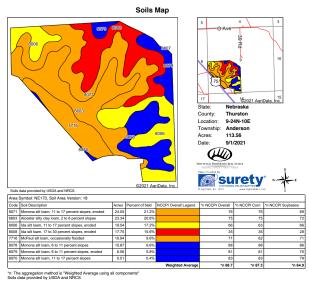

#### **ENTIRE FARM DESCRIPTION**

QUALITY FARMLAND DOES NOT COME UP FOR SALE IN THIS AREA OFTEN. 150.84 ACRES OFFERED IN 2 TRACTS WITH ROLLING PRODUCTIVE FARMLAND APPROXIMATELY 90% TILLABLE. US HIGHWAY 75 PROVIDES GREAT FIELD ACCESS FOR LARGE EQUIPMENT ONTO THE PROPERTY. THE MAJORITY OF THIS ROLLING TOPOGRAPHY IS MADE UP OF MONONA SILT LOAM AND IDA SILT LOAM WITH AN NCCPI OVERALL RATING OF 66.4. THIS LAND CAN CONTINUE TO BE A PRODUCTIVE AND SOUND INVESTMENT FOR THE NEW OWNER. THIS FARMLAND WILL HAVE OPEN TENANCY FOR THE 2022 FARMING SEASON.

#### **TRACT 1 DESCRIPTION**

THIS TRACT HAS HIGH-QUALITY TILLABLE ACRES WITH AN NCCPI OVERALL RATING OF 66.4. THIS FARMLAND HAS GENTLY ROLLING TERRAIN WITH GOOD DRAINAGE. IT IS CURRENTLY PLANTED IN SOYBEANS AND HAS GREAT FIELD ACCESS OFF US HIGHWAY 75, APPROXIMATELY 5 MILES NORTH OF DECATUR, NE. THERE ARE THREE GRAIN BINS LOCATED ON THIS TRACT. THIS FARMLAND WILL HAVE OPEN TENANCY FOR THE 2022 FARMING SEASON. CONVENIENT AND CLOSE TO GRAIN MARKETS IN BLAIR, NE AND SIOUX CITY, IA

## TRACT 1 INFO

| TRACT #:                 | TRACT 1                                                                                    |
|--------------------------|--------------------------------------------------------------------------------------------|
|                          |                                                                                            |
| DEEDED<br>ACRES:         | 122.3+/- ACRES PENDING SURVEY                                                              |
| FSA FARMLAND<br>ACRES:   | 116 +/-                                                                                    |
| DCP CROPLAND<br>ACRES:   | 116                                                                                        |
| SOIL TYPES:              | MONONA SILT LOAM, ALCESTER<br>SILTY CLAY LOAM, AND IDA SILT<br>LOAM                        |
| SOIL<br>PI/NCCPI/CSR2:   | NCCPI 68.7                                                                                 |
| BASE ACRES<br>AND YIELD: | CORN BASE 59.23 ACRES WITH<br>PLC YIELD 147, SOYBEAN BASE<br>ACRES 56.78 WITH PLC YIELD 38 |
| TAXES:                   | \$6179.84                                                                                  |
| LEASE STATUS:            | OPEN TENANCY FOR 2022 CROP<br>YEAR                                                         |
| POSSESSION:              | IMMEDIATE POSSESSION SUBJECT<br>TO CURRENT TENANTS RIGHTS<br>FOR 2021                      |
| SURVEY<br>NEEDED?:       | NO SURVEY NEEDED                                                                           |
| BRIEF LEGAL:             | S9 T24N R10E                                                                               |
| PIDS:                    | 002550004, 002550028                                                                       |
| LAT/LON:                 | 42.0656, -96.3038                                                                          |