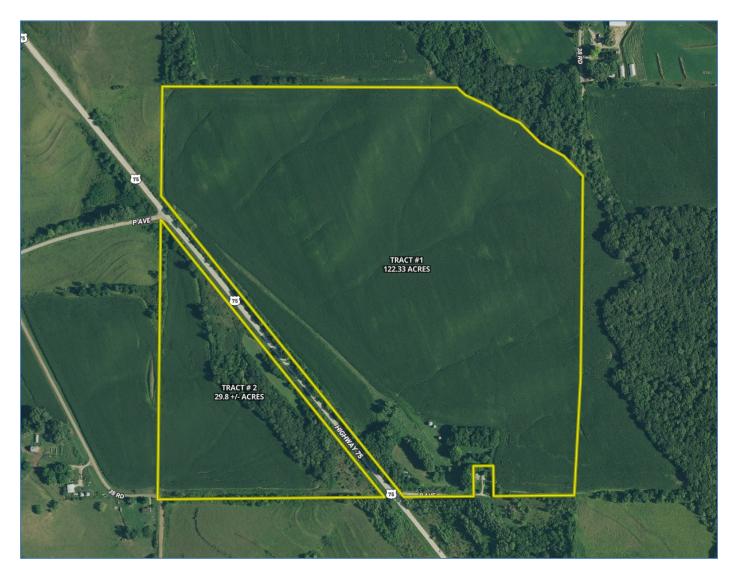

### **PROPERTY DETAILS**

- TOTAL ACRES: 150.84+/- ACRES OFFERED IN 2 TRACTS
- TRACT 1: 122.3+/- ACRES,
- TRACT 2: 29.8+/- ACRES
- **SELLER**: WORLEY AND SEARS

INTRODUCTION -

#### **ENTIRE FARM DESCRIPTION**

QUALITY FARMLAND DOES NOT COME UP FOR SALE IN THIS AREA OFTEN. 150.84 ACRES OFFERED IN 2 TRACTS WITH ROLLING PRODUCTIVE FARMLAND APPROXIMATELY 90% TILLABLE. US HIGHWAY 75 PROVIDES GREAT FIELD ACCESS FOR LARGE EQUIPMENT ONTO THE PROPERTY. THE MAJORITY OF THIS ROLLING TOPOGRAPHY IS MADE UP OF MONONA SILT LOAM AND IDA SILT LOAM WITH AN NCCPI OVERALL RATING OF 66.4. THIS LAND CAN CONTINUE TO BE A PRODUCTIVE AND SOUND INVESTMENT FOR THE NEW OWNER. THIS FARMLAND WILL HAVE OPEN TENANCY FOR THE 2022 FARMING SEASON.

#### **TRACT 1 DESCRIPTION**

THIS TRACT HAS HIGH-QUALITY TILLABLE ACRES WITH AN NCCPI OVERALL RATING OF 66.4. THIS FARMLAND HAS GENTLY ROLLING TERRAIN WITH GOOD DRAINAGE. IT IS CURRENTLY PLANTED IN SOYBEANS AND HAS GREAT FIELD ACCESS OFF US HIGHWAY 75, APPROXIMATELY 5 MILES NORTH OF DECATUR, NE. THERE ARE THREE GRAIN BINS LOCATED ON THIS TRACT. THIS FARMLAND WILL HAVE OPEN TENANCY FOR THE 2022 FARMING SEASON. CONVENIENT AND CLOSE TO GRAIN MARKETS IN BLAIR, NE AND SIOUX CITY, IA

#### **TRACT 2 DESCRIPTION**

THIS TRACT IS DIRECTLY ACROSS US HIGHWAY 75 FROM TRACT 1. THE TRACT IS 28.51 ACRES WITH 18.6 ACRES OF IT TILLABLE. THE MAJORITY OF THE SOIL IS IDA SILT LOAM WITH THE REST MONONA SILT LOAM. THE NCCPI OVERALL RATING IS 66.1. IT IS CURRENTLY PLANTED IN SOYBEANS. THIS FARMLAND HAS GREAT ACCESS OFF OF COUNTY ROAD 38 AND IS LOCATED APPROXIMATELY 5 MILES NORTH OF DECATUR, NE. THIS FARMLAND WILL HAVE OPEN TENANCY FOR THE 2022 FARMING SEASON.