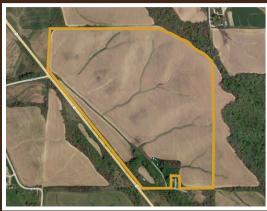

## TRACT 1: 122.33 +/- ACRES

This tract has high-quality tillable acres with an NCCPI overall rating of 66.4. This farmland has gently rolling terrain with good drainage. It is currently planted in soybeans and has great field access off of US Highway 75, approximately 5 miles north of Decatur, NE. There are three grain bins located on this tract. This farmland will have open tenancy for the 2022 farming season. Convenient and close to grain markets in Blair, NE and Sioux City, IA.

## TRACT 2: 28.51 +/- ACRES

This tract is directly across US Highway 75 from Tract 1. The tract is 28 .51 acres with 18.6 acres of it tillable. The majority of the soil is Ida silt loam with the rest Monona silt loam. The NCCPI overall rating is 66.1. It is currently planted in soybeans. This farmland has great access off of County Road 38 and is located approximately 5 miles north of Decatur, NE. This farmland will have open tenancy for the 2022 farming season.