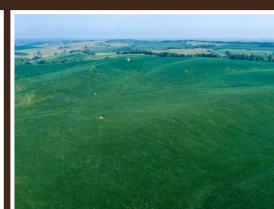

## **AUCTION:**

LIVE AND ONLINE AT RANCHANDFARMAUCTIONS.COM **AUCTION DATE:** 11/3/21 | **AUCTION TIME:** 5:00 PM **AUCTION LOCATION: DECATUR VILLAGE TOWN HALL** 823 S. BROADWAY ST. | DECATUR, NE

Quality farmland does not come up for sale in this area often. 150.84 acres offered in 2 tracts with rolling productive farmland approximately 90% tillable. US Highway 75 provides great field access for large equipment onto the property. The majority of this rolling topography is made up of Monona silt loam and Ida silt loam with an NCCPI overall rating of 66.4. This land can continue to be a productive and sound investment for the new owner. This farmland will have open tenancy for the 2022 farming season.