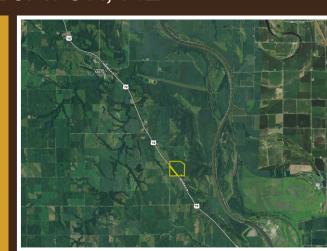

## 150.84 AC± | 2 TRACTS | THURSTON CO, NE

## **AUCTION:**

LIVE AND ONLINE AT RANCHANDFARMAUCTIONS.COM **AUCTION DATE:** 11/3/21 | **AUCTION TIME:** 5:00 PM **AUCTION LOCATION: DECATUR VILLAGE TOWN HALL** 823 S. BROADWAY ST. | DECATUR, NE

Quality farmland does not come up for sale in this area often. 150.84 acres offered in 2 tracts with rolling productive farmland approximately 90% tillable. US Highway 75 provides great field access for large equipment onto the property. The majority of this rolling topography is made up of Monona silt loam and Ida silt loam with an NCCPI overall rating of 66.4. This land can continue to be a productive and sound investment for the new owner. This farmland will have open tenancy for the 2022 farming season.