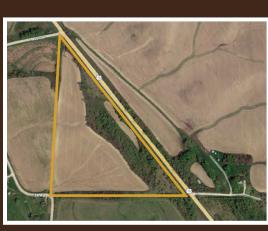

## 150.84 AC± | 2 TRACTS | THURSTON CO, NE

## TRACT 1: 122.33 +/- ACRES

This tract has high-quality tillable acres with an NCCPI overall rating of 66.4. This farmland has gently rolling terrain with good drainage. It is currently planted in soybeans and has great field access off of US Highway 75, approximately 5 miles north of Decatur, NE. There are three grain bins located on this tract. This farmland will have open tenancy for the 2022 farming season. Convenient and close to grain markets in Blair, NE and Sioux City, IA.

## TRACT 2: 28.51 +/- ACRES

This tract is directly across US Highway 75 from Tract 1. The tract is 28 .51 acres with 18.6 acres of it tillable. The majority of the soil is Ida silt loam with the rest Monona silt loam. The NCCPI overall rating is 66.1. It is currently planted in soybeans. This farmland has great access off of County Road 38 and is located approximately 5 miles north of Decatur, NE. This farmland will have open tenancy for the 2022 farming season.