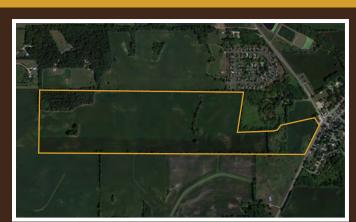

## 148 AC± | 1 TRACT | DAKOTA CO, MN

## TRACT 1: 148 ± ACRES

- **Tract #:** 1 of 1
- **Deeded acres:** 148+/- will be surveyed prior to auction date
- FSA Farmland Acres: 130+/-
- DCP Cropland Acres: 133.40\*\*\*\*
- Soil Types: Ostrander Ioam, Klinger silt Ioam, Ostrander-CArmi Ioams, Carmi Ioam
- Soil PI/NCCPI/CSR2: CPI 86.6
- Base acres and Yield: Corn Base Acres 61.65/PLC yield 141, /Soybean Base Acres 62.55/PLC yield 47
- CRP Acres/payment: No CRP
- Taxes: TBD by final survey
- Lease Status: Open Tenancy for 2023 crop year
- Possession: Immediate possession subject to current tenants rights for 2022
- Survey needed?: Yes- survey is needed and is getting done prior to closing
- Brief Legal: 148+/- acres Section 7&8 T113 R 18 Dakota County MN Pid#17-00700-02-010, part of pid#18-00800-30-010 and part of pid#18-00800-11-010
- Lat/Lon: 44.6104/-93.0139
- \*\*\*\*DCP and Farmland acres will be determined by new survey.