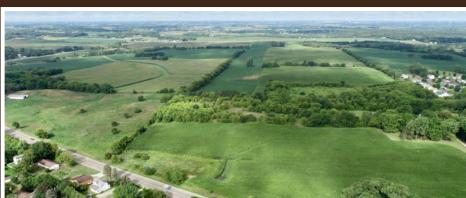

## **AUCTION:**

LIVE AND ONLINE AT RANCHANDFARMAUCTIONS.COM **AUCTION DATE:** 9/21/22 | **AUCTION TIME:** 11:00 AM **AUCTION LOCATION:** HAMPTON FIRE DEPARTMENT 5265 238TH STREET E | HAMPTON, MN 55031

Rare opportunity to purchase high-quality farmland with great upside development potential. This farm has been in the family for over 150 years! Well known as the Marschall Farm and prior to that the Feipel Farm. There are roughly 130 acres of highly productive farmland with an average CPI of 86.6 the remaining acres are made up of timber patches. This property lays long West to East with approximately the East 68 acres being within the City Limits of Hampton. This makes this high-quality farmland an even more solid purchase with the potential for future development. The property is located less than 1 mile from Highway 52 which also adds to its value. This property will make an excellent option for anyone looking to complete a 1031 exchange, a farmer looking to add to their operation or an investor looking to add to their portfolio. Properties like this are hard to come by and this one hasn't been on the market in over 1.5 centuries!