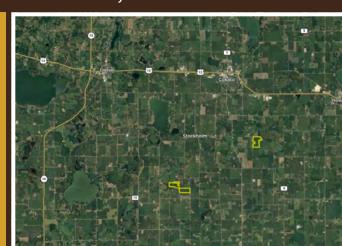

# 233.09 AC± | 3 TRACTS | WRIGHT CO, MN

## **AUCTION:**

LIVE AND ONLINE AT RANCHANDFARMAUCTIONS.COM AUCTION DATE: 7/19/23 | AUCTION TIME: 4:00 PM AUCTION LOCATION: STOCKHOLM COMMUNITY CENTER 16233 COUNTY ROAD 30 SW | COKATO, MN 55321

Here is a great opportunity to bid on some good quality tillable land in a multiple tract auction. 233.09 +/- combined total acres with 223.4+/- tillable acres. Average soil productivity indexes ranging from 88.9 to 93.4. 3 total tracts being sold: 71.95 +/- acres, 65.14+/- acres and 96.0+/- acres. All tracts in Stockholm Township sections 14, 29 and 30. All tracts have existing drain tile in place. Current tenant in place for 2023. Good access to all parcels. All parcels have at least one building eligibility that transfers to the new owner.