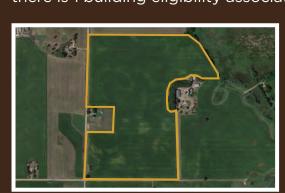

## **AUCTION:**

LIVE AND ONLINE AT RANCHANDFARMAUCTIONS.COM AUCTION DATE: 7/19/23 | AUCTION TIME: 4:00 PM AUCTION LOCATION: STOCKHOLM COMMUNITY CENTER 16233 COUNTY ROAD 30 SW | COKATO, MN 55321

Here is a great opportunity to bid on some good quality tillable land in a multiple tract auction. 233.09 +/- combined total acres with 223.4+/- tillable acres. Average soil productivity indexes ranging from 88.9 to 93.4. 3 total tracts being sold: 71.95 +/- acres, 65.14+/- acres and 96.0+/- acres. All tracts in Stockholm Township sections 14, 29 and 30. All tracts have existing drain tile in place. Current tenant in place for 2023. Good access to all parcels. All parcels have at least one building eligibility that transfers to the new owner.