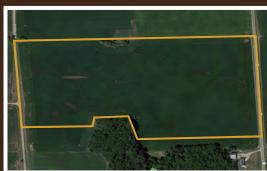

**TRACT 2: 65.14 ± ACRES** This tract is located approx. 5 miles SW of Cokato in section 29 of Stockholm Township. It is bordered by Reardon Ave SW on the west and Co Rd 1 / Quist Ave on the east. It consists of approx. 65.14 total acres with 61.92+/- tillable acres that have an average soil productivity index of 93.4. Existing tile / tile intakes in place. There will be a tile drainage and maintenance agreement associated with Tract 1 to the west as tile from this tract runs onto tract 1 and ultimately outlets to the west. Per Stockholm Township, there is 1 building eligibility associated with this tract.