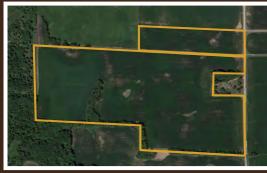

### TRACT 3: 96 ± ACRES

This tract is located approx. 3 miles SE of Cokato in section 14 of Stockholm Township. It is bordered by Norling Ave to the east and 85th St. to the S. It will consist of 3 total adjacent parcels making up the approx. 96.0 total acres and 93.33+/- tillable acres. Average soil productivity index is at 88.9. Existing tile and tile inlet on property. Assumed outlet for tile is to the NE. There will be a tile drainage and maintenance agreement associated with this so the outlet may be maintained. Per Stockholm Township, there are 2 building eligibilities associated with this tract.