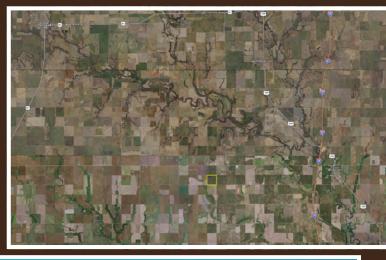

## 160 AC± | 1 TRACT | KAY CO, OK

ABSOLUTE AUCTION: LIVE AND ONLINE AT RANCHANDFARMAUCTIONS.COM AUCTION DATE: 4/12/22 | AUCTION TIME: 1:00 PM AUCTION LOCATION: SLEEP INN & SUITES 4530 W WHITE AVE | BLACKWELL, OK 74631

Here is a great farming property conveniently located between several different towns and with easy access via well-maintained gravel county roads. The quarter section has 157.48 acres of tillable ground with a wheat base of 145.5. There is county road access along the east and south sides of the property with electricity also available at the SW corner. Whether you are looking to add to your current farming operation, or maybe just looking to add some income-producing ground to your investment portfolio, this is going to be a great option.

## **TRACT 1: 160 +/- ACRES**

Tract #: 1 **Deeded acres:** 160 +/- deeded acres FSA Farmland Acres: 157.48 acres DCP Cropland Acres: 155.75 DCP acres Soil Types: Tabler silt loam, 0-1% slopes, Kirkland silt loam, 1-3% slopes Soil PI/NCCPI/CSR2: 49.4 NCCPI Base acres and Yield: Wheat Base Acres 145.5?PLC Yield 34, Grain Sorghum Base 7.6/PLC Yield 38 CRP Acres/payment:No CRP **Taxes: \$686 Lease Status:** 80+/- acres is planted in wheat and tenant reserves the right to that crop. The remainder is being sold with open tenancy Possession: Immediate possession subject to current wheat crop on 50% of the farm. Possession to new buyer on that portion after crop harvest. Balance of farm immediate possession at closing Survey needed?: No survey needed Brief Legal: S7 T28N R2W PIDs: 8400-07-028-02W-4-001-00

Lat/Lon: 36.9163, -97.4498

IN COOPERATION WITH WHITETAIL PROPERTIES REAL ESTATE, LLC SEAN O'GRADY, AGENT: 405.747.0284 | sean.ogrady@whitetailproperties.com