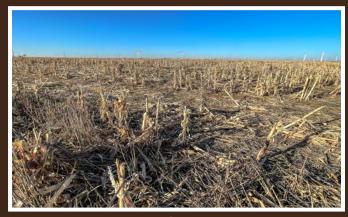

Here is a great farming property conveniently located between several different towns and with easy access via well-maintained gravel county roads. The quarter section has 157.48 acres of tillable ground with a wheat base of 145.5. There is county road access along the east and south sides of the property with electricity also available at the SW corner. Whether you are looking to add to your current farming operation, or maybe just looking to add some income-producing ground to your investment portfolio, this is going to be a great option.

## **TRACT 1: 160 +/- ACRES**

Tract #: 1 **Deeded acres:** 160 +/- deeded acres FSA Farmland Acres: 157.48 acres DCP Cropland Acres: 155.75 DCP acres Soil Types: Tabler silt loam, 0-1% slopes, Kirkland silt loam, 1-3% slopes Soil PI/NCCPI/CSR2: 49.4 NCCPI Base acres and Yield: Wheat Base Acres 145.5?PLC Yield 34, Grain Sorghum Base 7.6/PLC Yield 38 CRP Acres/payment:No CRP **Taxes: \$686 Lease Status:** 80+/- acres is planted in wheat and tenant reserves the right to that crop. The remainder is being sold with open tenancy Possession: Immediate possession subject to current wheat crop on 50% of the farm. Possession to new buyer on that portion after crop harvest. Balance of farm immediate possession at closing Survey needed?: No survey needed Brief Legal: S7 T28N R2W PIDs: 8400-07-028-02W-4-001-00