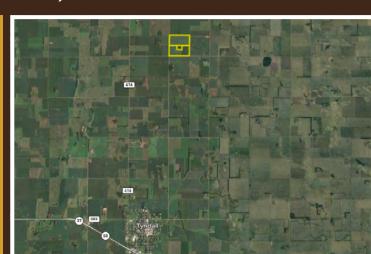

This Bon Homme County farm consists of +/-147.99 tillable acres and will be offered in two tracts, and combined as a single tract. The Crop Productivity Index is 79.61 consisting of Clarno-Ethan-Bonilla loams, Bonilla-Crossplain complex and Clarno-Crossplain-Davison complex soils. Located 4 miles North of Tyndall, SD on 416th Ave, then 1-mile East on 299th St to the Southwest corn of the property. The property is in the SW1/4 of Section 8 of Jackson Township.