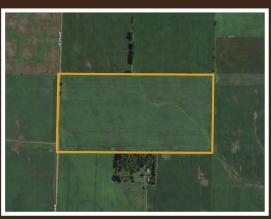

This Bon Homme County farm consists of +/-147.99 tillable acres and will be offered in two tracts, and combined as a single tract. The Crop Productivity Index is 79.61 consisting of Clarno-Ethan-Bonilla loams, Bonilla-Crossplain complex and Clarno-Crossplain-Davison complex soils. Located 4 miles North of Tyndall, SD on 416th Ave, then 1-mile East on 299th St to the Southwest corn of the property. The property is in the SW1/4 of Section 8 of Jackson Township.

## **TRACT 1: 79 +/- ACRES**

Tract 1 consists of  $\pm$ - 79 acres of tillable land. The Crop Production Index is 80.83 dominated with Calrno-Ethan-Bonilla loams. Located in the North ½ of the SW1/4 in Section 8 of Jackson Township.

#### TRACT 2: 68.99 +/- ACRES

Tract 1 consists of +/- 68.99 acres of tillable land. The Crop Production Index is 78.29 dominated with Calrno-Ethan-Bonilla loams. There is a driveway easement through the property. Located in the South  $\frac{1}{2}$  of the SW1/4 in Section 8 of Jackson Township.