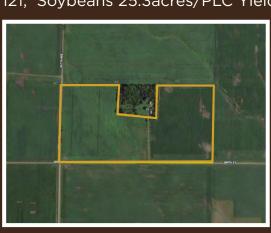

This Bon Homme County farm consists of +/-147.99 tillable acres and will be offered in two tracts, and combined as a single tract. The Crop Productivity Index is 79.61 consisting of Clarno-Ethan-Bonilla loams, Bonilla-Crossplain complex and Clarno-Crossplain-Davison complex soils. Located 4 miles North of Tyndall, SD on 416th Ave, then 1-mile East on 299th St to the Southwest corn of the property. The property is in the SW1/4 of Section 8 of Jackson Township.

## **TRACT 1: 79 +/- ACRES**

Tract 1 consists of  $\pm$ - 79 acres of tillable land. The Crop Production Index is 80.83 dominated with Calrno-Ethan-Bonilla loams. Located in the North ½ of the SW1/4 in Section 8 of Jackson Township.

#### TRACT 2: 68.99 +/- ACRES

Tract 1 consists of +/- 68.99 acres of tillable land. The Crop Production Index is 78.29 dominated with Calrno-Ethan-Bonilla loams. There is a driveway easement through the property. Located in the South  $\frac{1}{2}$  of the SW1/4 in Section 8 of Jackson Township.