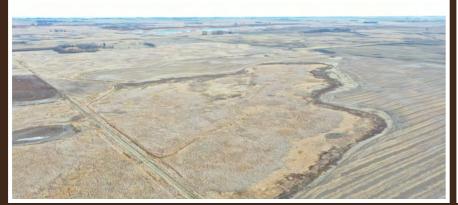

North Dakota dirt ready for a new owner. This field is currently being leased out for farming. The contract is for \$77/acre but if the new owner wants to go in a different direction they will end their contract. There are approximately 100+/- acres being farmed already. This would be a great addition to somebody's established farm or an excellent investment opportunity to add to your portfolio.

#### **TRACT 1: 160 ± ACRES**

Deeded acres: 160 deeded acres FSA Farmland Acres: 155.91 FSA acres **DCP Cropland Acres: 155.91 FSA acres** Soil Types: Balaton-Wyard loams, Barnes-Sioux complex, Barnes-Buse loams, Hamerly-Tonka complex Soil PI/NCCPI/CSR2: NCCPI 51.7 Base acres and Yield: Wheat base acres 58.34/PLC yield 51, Corn base acres 16.88/PLC yield 116, Soybeans Base 60.61/PLC yield 30 CRP Acres/payment: No CRP Taxes: 1176.00 Lease Status: Open Tenancy for 2023 crop year Possession: Immediate possession subject to current tenants rights for 2022 Survey needed: No survey needed Brief Legal: NW ¼ S33 T151N R57W PIDs: 1000000147000 Lat/Lon: 47.8568, -97.9625 Zip Code: 58212