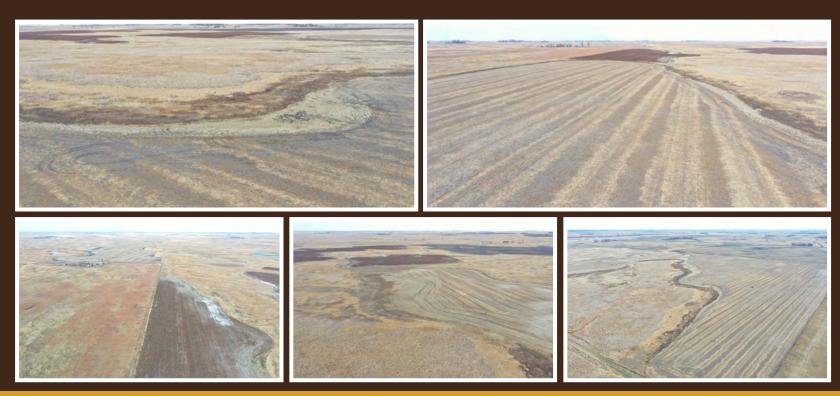

North Dakota dirt ready for a new owner. This field is currently being leased out for farming. The contract is for \$77/acre but if the new owner wants to go in a different direction they will end their contract. There are approximately 100+/- acres being farmed already. This would be a great addition to somebody's established farm or an excellent investment opportunity to add to your portfolio.

#### **TRACT 1: 160 ± ACRES**

Deeded acres: 160 deeded acres FSA Farmland Acres: 155.91 FSA acres **DCP Cropland Acres: 155.91 FSA acres** Soil Types: Balaton-Wyard loams, Barnes-Sioux complex, Barnes-Buse loams, Hamerly-Tonka complex Soil PI/NCCPI/CSR2: NCCPI 51.7 Base acres and Yield: Wheat base acres 58.34/PLC yield 51, Corn base acres 16.88/PLC yield 116, Soybeans Base 60.61/PLC yield 30 CRP Acres/payment: No CRP Taxes: 1176.00 Lease Status: Open Tenancy for 2023 crop year Possession: Immediate possession subject to current tenants rights for 2022 Survey needed: No survey needed Brief Legal: NW ¼ S33 T151N R57W PIDs: 1000000147000 Lat/Lon: 47.8568, -97.9625 Zip Code: 58212