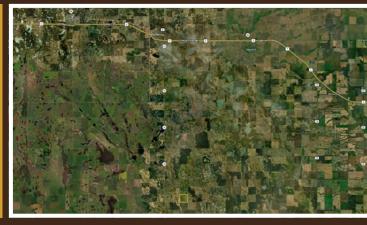

#### **TRACT 1: 160 ± ACRES**

Deeded acres: 160 deeded acres FSA Farmland Acres: 155.91 FSA acres **DCP Cropland Acres: 155.91 FSA acres** Soil Types: Balaton-Wyard loams, Barnes-Sioux complex, Barnes-Buse loams, Hamerly-Tonka complex Soil PI/NCCPI/CSR2: NCCPI 51.7 Base acres and Yield: Wheat base acres 58.34/PLC yield 51, Corn base acres 16.88/PLC yield 116, Soybeans Base 60.61/PLC yield 30 CRP Acres/payment: No CRP Taxes: 1176.00 Lease Status: Open Tenancy for 2023 crop year Possession: Immediate possession subject to current tenants rights for 2022 Survey needed: No survey needed Brief Legal: NW ¼ S33 T151N R57W PIDs: 1000000147000 Lat/Lon: 47.8568, -97.9625 Zip Code: 58212