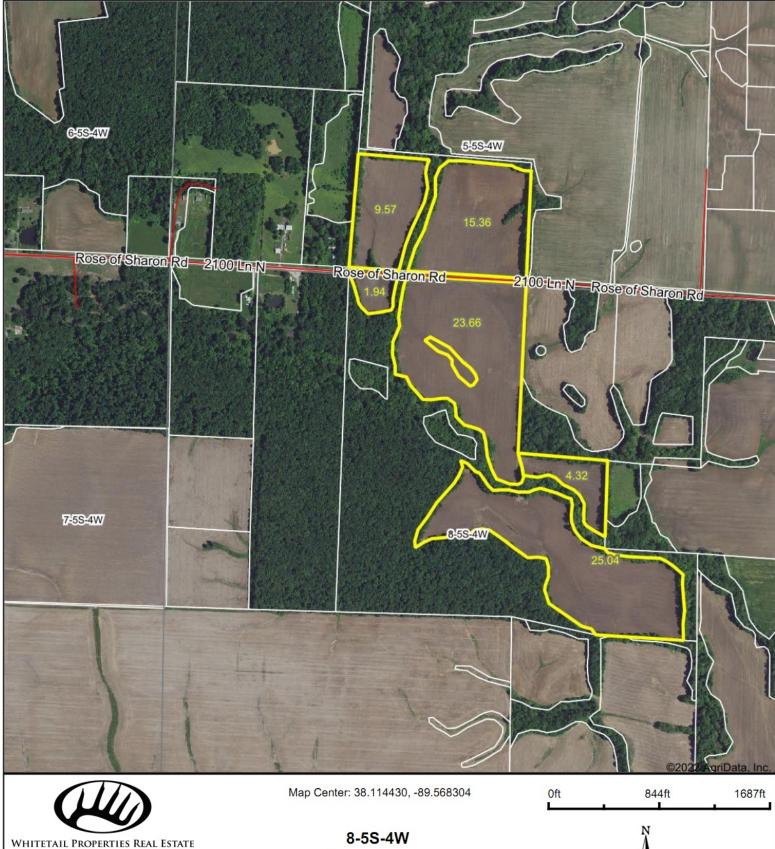

## **Aerial Map**

Perry County Illinois

Field borders provided by Farm Service Agency as of 5/21/2008.

suret

www.AgriDataInc.com

HUNTING | RANCH | FARM | TIMBER

ded By

S AgriData, Inc. 2021