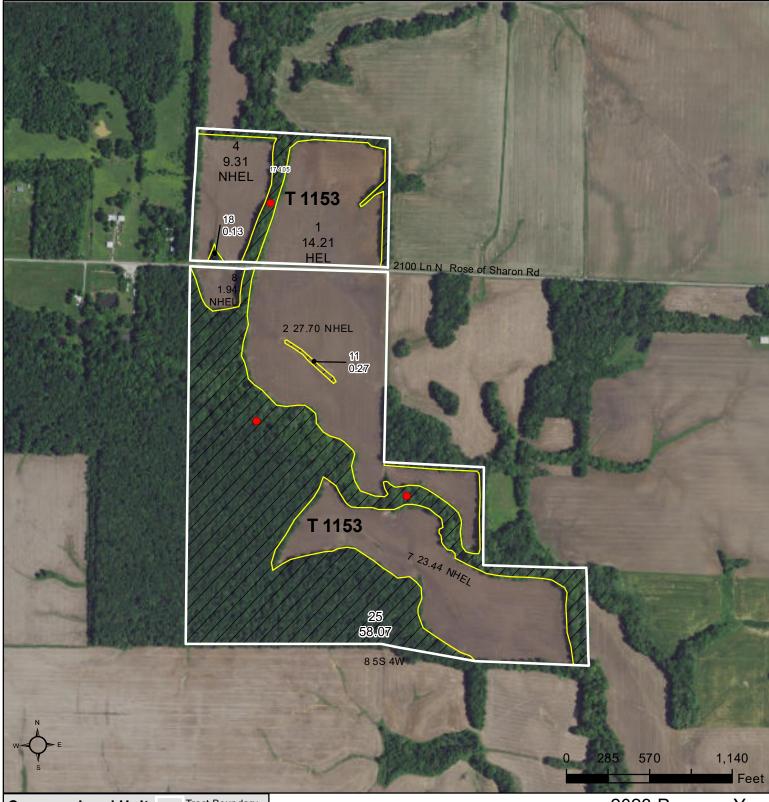

## Farm **2990** Tract **1153**

IL145\_T1153

United States Department of Agriculture (USDA) Farm Service Agency (FSA) maps are for FSA Program administration only. This map does not represent a legal survey or reflect actual ownership; rather it depicts the information provided directly from the producer and/or National Agricultural Imagery Program (NAIP) imagery. The producer accepts the data 'as is' and assumes all risks associated with its use. USDA-FSA assumes no responsibility for actual or consequential damage incurred as a result of any user's reliance on this data outside FSA Programs. Wetland identifiers do not represent the size, shape, or specific determination of the area. Refer to your original determination (CPA-026 and attached maps) for exact boundaries and determinations or contact USDA Natural Resources Conservation Service (NRCS).

### Tract Cropland Total: 76.60 acres

2023 Program Year Map Created August 25, 2022

Common Land Unit

Cropland

Tract Boundary