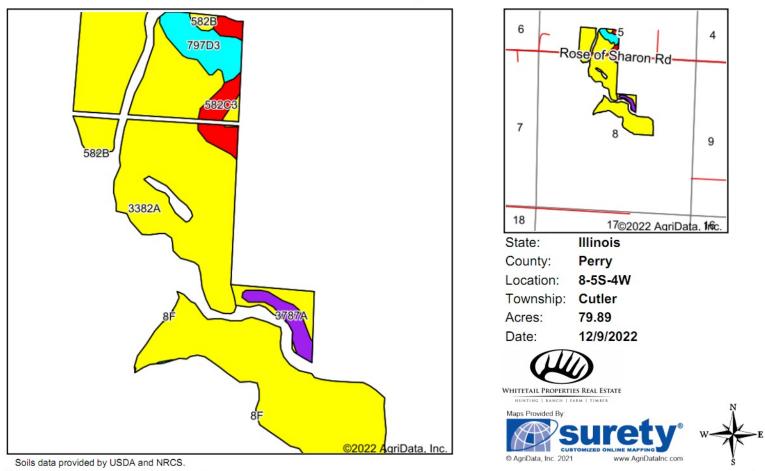

### Tract Cropland Total: 76.60 acres

2023 Program Year Map Created August 25, 2022

## Farm **2990** Tract **1153**

IL145\_T1153

United States Department of Agriculture (USDA) Farm Service Agency (FSA) maps are for FSA Program administration only. This map does not represent a legal survey or reflect actual ownership; rather it depicts the information provided directly from the producer and/or National Agricultural Imagery Program (NAIP) imagery. The producer accepts the data 'as is' and assumes all risks associated with its use. USDA-FSA assumes no responsibility for actual or consequential damage incurred as a result of any user's reliance on this data outside FSA Programs. Wetland identifiers do not represent the size, shape, or specific determination of the area. Refer to your original determination (CPA-026 and attached maps) for exact boundaries and determinations or contact USDA Natural Resources Conservation Service (NRCS).

## **Aerial Map**

Perry County Illinois

Field borders provided by Farm Service Agency as of 5/21/2008.

suret

www.AgriDataInc.com

HUNTING | RANCH | FARM | TIMBER

ded By

S AgriData, Inc. 2021

Soils Map

Area Symbol: II 145 Soil Area Version: 19

|                  | 1                                                                           |       |                     |                                        |              |                  |               |                                                   |
|------------------|-----------------------------------------------------------------------------|-------|---------------------|----------------------------------------|--------------|------------------|---------------|---------------------------------------------------|
| Code             | Soil Description                                                            | Acres | Percent of<br>field | II. State Productivity<br>Index Legend | Corn<br>Bu/A | Soybeans<br>Bu/A | Wheat<br>Bu/A | Crop productivity index for<br>optimum management |
| 3382A            | Belknap silt loam, 0 to 2 percent slopes, frequently flooded                | 68.38 | 85.6%               |                                        | 156          | 52               | 63            | 117                                               |
| **797D3          | Hickory-Homen silty clay loams, 10 to<br>18 percent slopes, severely eroded | 4.67  | 5.8%                |                                        | **107        | **36             | **42          | **80                                              |
| **582C3          | Homen silty clay loam, 5 to 10 percent slopes, severely eroded              | 3.58  | 4.5%                |                                        | **129        | **40             | **48          | **94                                              |
| 3787A            | Banlic silt loam, 0 to 2 percent slopes, frequently flooded                 | 2.19  | 2.7%                |                                        | 142          | 47               | 56            | 106                                               |
| **582B           | Homen silt loam, 2 to 5 percent slopes                                      | 0.97  | 1.2%                |                                        | **149        | **47             | **55          | **108                                             |
| **8F             | Hickory silt loam, 18 to 35 percent slopes                                  | 0.10  | 0.1%                |                                        | **86         | **29             | **35          | **65                                              |
| Weighted Average |                                                                             |       |                     |                                        | 151.4        | 50.3             | 60.8          | 113.3                                             |