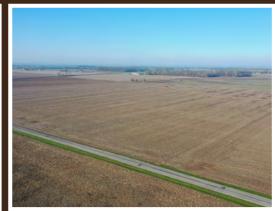

## TRACT 1: 40 ± ACRES

This high producing all tillable tract is located just northeast of Pickneyville along Parakeet Rd. This property offers ¼ mile of county road frontage, making access for farming very easy. Not only is this property ideal for a farmer to purchase but it's a great investment property for a private investor as that every acre produces income! If you are looking for that perfect farming tract, then this is a must see!