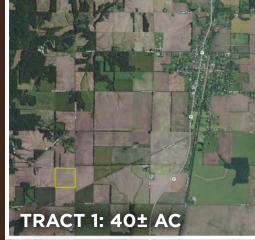

## TRACT 1: 40 ± ACRES

This high producing all tillable tract is located just northeast of Pickneyville along Parakeet Rd. This property offers ¼ mile of county road frontage, making access for farming very easy. Not only is this property ideal for a farmer to purchase but it's a great investment property for a private investor as that every acre produces income! If you are looking for that perfect farming tract, then this is a must see!