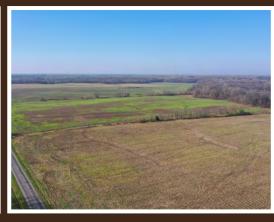

#### TRACT 2: 40 ± ACRES

This mostly tillable tract lays along Pick road just southeast of Pinckneyville. This property offers 1/8 of a mile of blacktop county road frontage that is ideal for farming or to build a home or cabin. The property offers 34 acres of great producing tillable land that would be ideal for a farmer or just a solid investment property. In the middle of the property runs a small creek branch with about 6 acres of timber that's ideal for deer and turkey. This branch supplies year-round water for wildlife and a safe travel route for the deer. If you are looking for a good hunting tract that also will supply you with an income stream, then