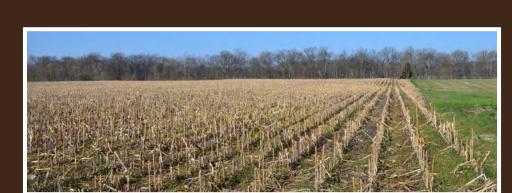

Farmland auction! 80 acres offered as two productive tillable farms near Pinckneyville with great access. Tract 1 is 100% tillable and Tract 2 is over 85% tillable acres. Buyers to receive portion of 2023 income.

#### TRACT 2: 40 ± ACRES

This mostly tillable tract lays along Pick road just southeast of Pinckneyville. This property offers 1/8 of a mile of blacktop county road frontage that is ideal for farming or to build a home or cabin. The property offers 34 acres of great producing tillable land that would be ideal for a farmer or just a solid investment property. In the middle of the property runs a small creek branch with about 6 acres of timber that's ideal for deer and turkey. This branch supplies year-round water for wildlife and a safe travel route for the deer. If you are looking for a good hunting tract that also will supply you with an income stream, then