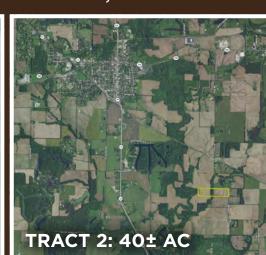

#### TRACT 2: 40 ± ACRES

This mostly tillable tract lays along Pick road just southeast of Pinckneyville. This property offers 1/8 of a mile of blacktop county road frontage that is ideal for farming or to build a home or cabin. The property offers 34 acres of great producing tillable land that would be ideal for a farmer or just a solid investment property. In the middle of the property runs a small creek branch with about 6 acres of timber that's ideal for deer and turkey. This branch supplies year-round water for wildlife and a safe travel route for the deer. If you are looking for a good hunting tract that also will supply you with an income stream, then