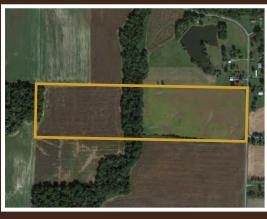

Farmland auction! 80 acres offered as two productive tillable farms near Pinckneyville with great access. Tract 1 is 100% tillable and Tract 2 is over 85% tillable acres. Buyers to receive portion of 2023 income.