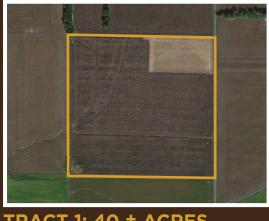

## TRACT 1: 40 ± ACRES

This high producing all tillable tract is located just northeast of Pickneyville along Parakeet Rd. This property offers ¼ mile of county road frontage, making access for farming very easy. Not only is this property ideal for a farmer to purchase but it's a great investment property for a private investor as that every acre produces income! If you are looking for that perfect farming tract, then this is a must see!