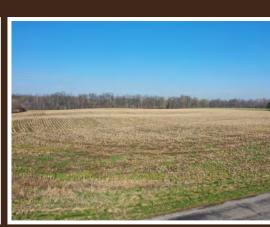

Farmland auction! 80 acres offered as two productive tillable farms near Pinckneyville with great access. Tract 1 is 100% tillable and Tract 2 is over 85% tillable acres. Buyers to receive portion of 2023 income.

## TRACT 1: 40 ± ACRES

This high producing all tillable tract is located just northeast of Pickneyville along Parakeet Rd. This property offers ¼ mile of county road frontage, making access for farming very easy. Not only is this property ideal for a farmer to purchase but it's a great investment property for a private investor as that every acre produces income! If you are looking for that perfect farming tract, then this is a must see!