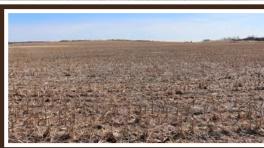

## **AUCTION:**

LIVE AND ONLINE AT RANCHANDFARMAUCTIONS.COM **AUCTION DATE:** 6/11/22 | **AUCTION TIME:** 10:00 AM **AUCTION LOCATION: ON-SITE** 2124 WALDEN RD | SPENCER, IN 47460

Highly productive tillable farm with 75.75+/- tillable acres. This farm has a nice 3 bedroom/2 bath brick country home and multiple barns for storing equipment and grain bins. If you're looking for a solid land investment, expand your current operations, rental or cash rent income, a 1031 exchange possibility, or simply diversity your wealth portfolio, this would be an excellent option. This farm has highly productive soils with the majority in a variety of silt loams with an average NCPPI rating of 72. The property is in a great location within the county and only 10 minutes to downtown Spencer, 20 minutes to Bloomington and 1 hour to Indianapolis.

## TRACT 1: 93.23 +/- ACRES

Tract #: 1

Deeded acres: 93.23 acres

FSA Farmland Acres: \*\*\*463.09 acres DCP Cropland Acres: \*\*\*383.41

**Soil Types:** Dubois silt loam(0-2% slopes), Haubstadt silt loam (2-6% slope), Peoga silt loam