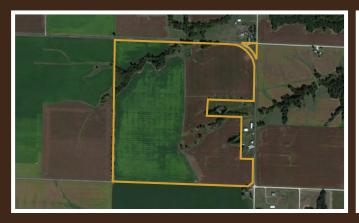

# LIVE AND ONLINE AT RANCHANDFARMAUCTIONS.COM AUCTION DATE: 6/15/23 | AUCTION TIME: 1:00 PM AUCTION LOCATION: YMCA 309 SOUTH MAIN | VANDALIA, MO 63382

A great opportunity to purchase a highly productive tillable farm located just 5 miles south of Vandalia, Missouri. The farm consists of 148.35 acres +/- with 132.24 FSA tillable. The farm lays extremely well with 80% of the tillable acres being 0-4 % slopes. Soils consist of Mexico silt loam, Leonard silt loam, Putnam silt loam and Armstrong loam, with an average NCCPI of 68.4. Excellent accessibility with paved road frontage, on both the North and East boundary as well as a county road on the South end. This would make a great addition to any farming operation or investment portfolio.

### TRACT 1: 148.35 ± ACRES

- Deeded acres: 148.35+/- acres
- FSA Farmland Acres: 132.24 acres
- Soil Types: Mexico silt loam, Leonard silt loam, Putnam silt loam
- Soil PI/NCCPI/CSR2: NCCPI 68.4
- CRP Acres/payment: No CRP
- Taxes: \$606.82
- Lease Status: Open Tenancy for 2024 crop year
- Possession: Immediate possession subject to current tenants rights for 2023
- Survey needed?: No survey needed
- Brief Legal: NW ¼ S26 T52N R5W in Audrain Co
- PIDs: 147260000004
- Lat/Lon: 39.2568, -91.4396
- Zip Code: 63382