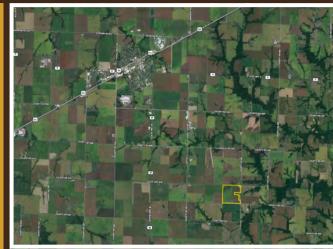

# LIVE AND ONLINE AT RANCHANDFARMAUCTIONS.COM AUCTION DATE: 6/15/23 | AUCTION TIME: 1:00 PM AUCTION LOCATION: YMCA 309 SOUTH MAIN | VANDALIA, MO 63382

A great opportunity to purchase a highly productive tillable farm located just 5 miles south of Vandalia, Missouri. The farm consists of 148.35 acres +/- with 132.24 FSA tillable. The farm lays extremely well with 80% of the tillable acres being 0-4 % slopes. Soils consist of Mexico silt loam, Leonard silt loam, Putnam silt loam and Armstrong loam, with an average NCCPI of 68.4. Excellent accessibility with paved road frontage, on both the North and East boundary as well as a county road on the South end. This would make a great addition to any farming operation or investment portfolio.

### TRACT 1: 148.35 ± ACRES

- Deeded acres: 148.35+/- acres
- FSA Farmland Acres: 132.24 acres
- Soil Types: Mexico silt loam, Leonard silt loam, Putnam silt loam
- Soil PI/NCCPI/CSR2: NCCPI 68.4
- CRP Acres/payment: No CRP
- Taxes: \$606.82
- Lease Status: Open Tenancy for 2024 crop year
- Possession: Immediate possession subject to current tenants rights for 2023
- Survey needed?: No survey needed
- Brief Legal: NW ¼ S26 T52N R5W in Audrain Co
- PIDs: 147260000004
- Lat/Lon: 39.2568, -91.4396
- Zip Code: 63382