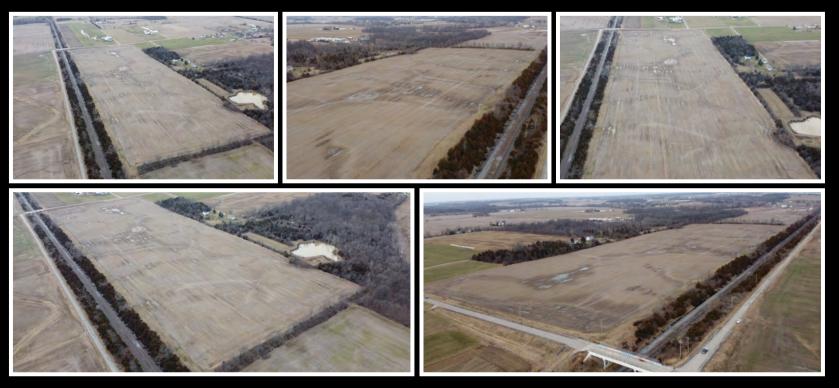

# 54.01 AC± | 1 TRACT | SHELBY CO, OH

## AUCTION: LIVE ONLY AUCTION DATE: 4/10/23 | AUCTION TIME: 5:30 PM AUCTION LOCATION: HELD ONSITE ON PATTERSON-HALPIN RD SIDNEY, OH

Rare opportunity to own this highly productive tillable farm in Shelby County. Farms in this area just don't come to the public market too often, especially one that has been in the same family for three generations. At 54+/- acres, this could be a great addition to your existing operation, a 1031 exchange or investment portfolio. This farm sits roughly 5 miles from Sidney, 8 miles to Ft. Loramie and 9 miles from Piqua. The farm has great county road access for larger equipment and also provides a great building lot opportunity in a highly desired location within the county. With an average NCCPI of 62.89 and primary soil types being Blount silt loam, Glynwood silt loam with low slopes this tract is extremely attractive and currently in a soybean - corn rotation. The farm has been cash rented for 2023 with open tenancy for the 2024 crop year. Please contact Whitetail Properties Ranch and Farm Auctions Land Specialist Travis Kenton (937) 658-0218 - Tim Woods (937) 844-1502

#### TRACT 1: 54.01 ± ACRES

- Low sloped
- Well drained
- Perfect rectangular shape for precision farming
- Great road frontage for equipment access
- Ideal acreage for adding to existing operation
- Great location in the county for building dream home
- Highly demanded school district
- Located SE ¼ S36 T10N R5E Shelby Co, OH
- Taxes \$773.01
- Lat/Lon: 40.2734, -84.2689