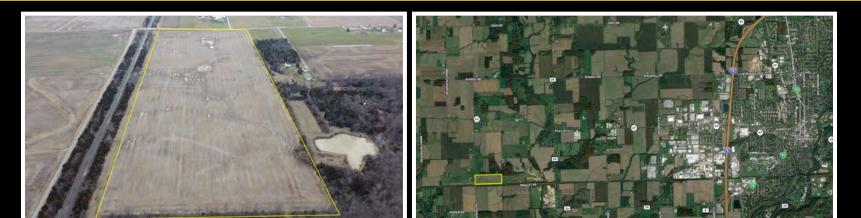

# 54.01 AC± | 1 TRACT | SHELBY CO, OH

## AUCTION: LIVE ONLY AUCTION DATE: 4/10/23 | AUCTION TIME: 5:30 PM AUCTION LOCATION: HELD ONSITE ON PATTERSON-HALPIN RD SIDNEY, OH

Rare opportunity to own this highly productive tillable farm in Shelby County. Farms in this area just don't come to the public market too often, especially one that has been in the same family for three generations. At 54+/- acres, this could be a great addition to your existing operation, a 1031 exchange or investment portfolio. This farm sits roughly 5 miles from Sidney, 8 miles to Ft. Loramie and 9 miles from Piqua. The farm has great county road access for larger equipment and also provides a great building lot opportunity in a highly desired location within the county. With an average NCCPI of 62.89 and primary soil types being Blount silt loam, Glynwood silt loam with low slopes this tract is extremely attractive and currently in a soybean - corn rotation. The farm has been cash rented for 2023 with open tenancy for the 2024 crop year. Please contact Whitetail Properties Ranch and Farm Auctions Land Specialist Travis Kenton (937) 658-0218 - Tim Woods (937) 844-1502

#### TRACT 1: 54.01 ± ACRES

- Low sloped
- Well drained
- Perfect rectangular shape for precision farming
- Great road frontage for equipment access
- Ideal acreage for adding to existing operation
- Great location in the county for building dream home
- Highly demanded school district
- Located SE ¼ S36 T10N R5E Shelby Co, OH
- Taxes \$773.01
- Lat/Lon: 40.2734, -84.2689

#### Directions: From Sidney, head West on Rt 47 to Patterson-Halpin Rd and Turn south. Property is located 1 mile south of Rt 47 before the RR tracks.