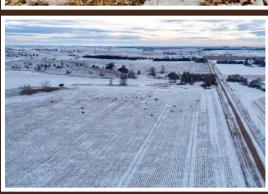

## **ABSOLUTE AUCTION:**

LIVE AND ONLINE AT RANCHANDFARMAUCTIONS.COM **AUCTION DATE:** 2/20/23 | **AUCTION TIME:** 11:00 AM **AUCTION LOCATION:** ELKS LODGE 2250 820 J STREET | COZAD, NE 69130

This mixed-use farm provides excellent income possibility in the heart of Central Nebraska. The farm includes 83.6 tax-assessed acres of gravity-irrigated and productive crop ground on mixed silt loam soils. The pasture on the property provides abundant grass for grazing, as well as cover for both livestock and wildlife, including mule deer, whitetail deer, upland birds and predators. Good access is provided on two sides via county roads. Located 20 miles from Cozad, NE and 19 miles from Gothenburg, NE.

## TRACT 1: 320 ± ACRES

Deeded acres: 320

FSA Farmland Acres: 320.1 DCP Cropland Acres: 109.38

**Soil Types:** 35.5% Uly-Coly silt loams, 17-30 percent slopes, eroded; 16.1% Uly silt loam, 11-17% slopes, eroded; 11.7% Hobbs silt loam, occasionally flooded, cool; 10.7% Cozad silt loam, 1-3 %