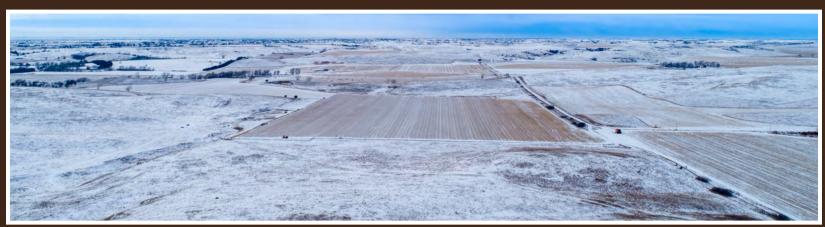

## **ABSOLUTE AUCTION:**

LIVE AND ONLINE AT RANCHANDFARMAUCTIONS.COM **AUCTION DATE:** 2/20/23 | **AUCTION TIME:** 11:00 AM **AUCTION LOCATION:** ELKS LODGE 2250 820 J STREET | COZAD, NE 69130

This mixed-use farm provides excellent income possibility in the heart of Central Nebraska. The farm includes 83.6 tax-assessed acres of gravity-irrigated and productive crop ground on mixed silt loam soils. The pasture on the property provides abundant grass for grazing, as well as cover for both livestock and wildlife, including mule deer, whitetail deer, upland birds and predators. Good access is provided on two sides via county roads. Located 20 miles from Cozad, NE and 19 miles from Gothenburg, NE.

## TRACT 1: 320 ± ACRES

Deeded acres: 320

FSA Farmland Acres: 320.1 DCP Cropland Acres: 109.38

**Soil Types:** 35.5% Uly-Coly silt loams, 17-30 percent slopes, eroded; 16.1% Uly silt loam, 11-17% slopes, eroded; 11.7% Hobbs silt loam, occasionally flooded, cool; 10.7% Cozad silt loam, 1-3 %