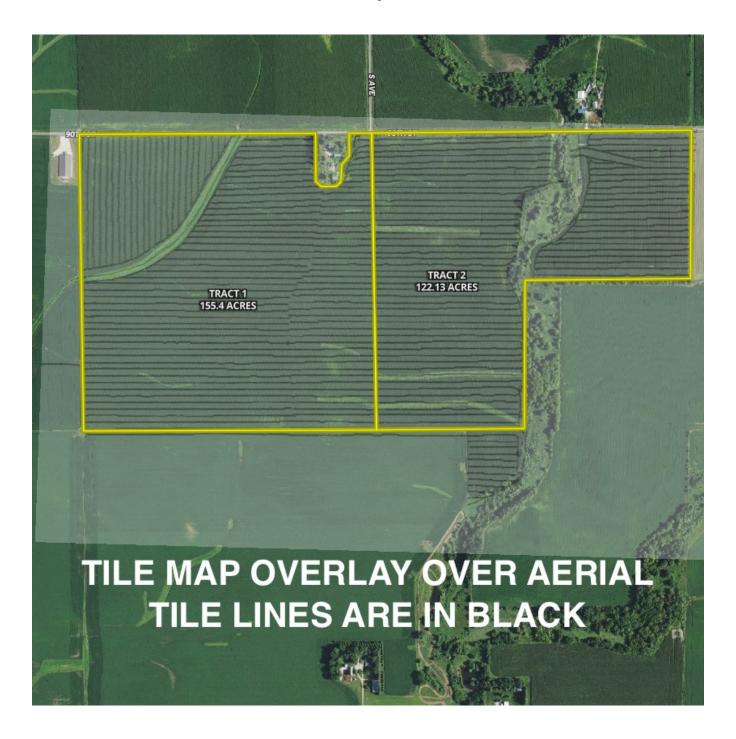

# **RANCH & FARM AUCTIONS LLC**

TILE MAPS/AERIAL





### RANCHANDFARMAUCTIONS.COM

directors@ranchandfarmauctions.com (217) 922-0811

## TILE SKETCH

¿PS: 90 10.gps+91 9.gps+92 8.gps+93 7.gps+94 6.gps North Customer Location: EAST OF RUFF Date: 4-17-12 Spacing: 55 FT Scale: 750 feet LORAS DRILLING AND SON TILING



### **TILE PLAN**





#### INVOICE



#### LORAS DRILLING & SON TILING

209 N. CANADA ST. P.O. BOX 128 ST. LUCAS, IA. 52166

# Invoice

Number:



Date:

April 20, 2012

| ill To: | I.D. NO. 42-1317162 | I.D. NO. 42-1317162 |  |  |
|---------|---------------------|---------------------|--|--|
|         |                     |                     |  |  |
|         |                     |                     |  |  |
|         |                     |                     |  |  |
|         |                     |