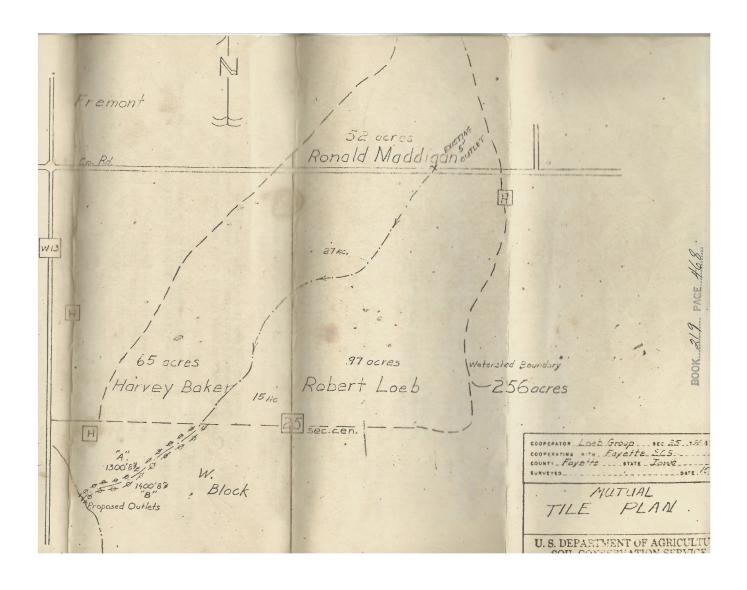

# **RANCH & FARM AUCTIONS LLC**

TILE MAPS/AERIAL





### RANCHANDFARMAUCTIONS.COM

directors@ranchandfarmauctions.com (217) 922-0811

## TILE SKETCH

¿PS: 90 10.gps+91 9.gps+92 8.gps+93 7.gps+94 6.gps North Customer Location: EAST OF RUFF Date: 4-17-12 Spacing: 55 FT Scale: 750 feet LORAS DRILLING AND SON TILING



### **TILE PLAN**





#### INVOICE



#### LORAS DRILLING & SON TILING

209 N. CANADA ST. P.O. BOX 128 ST. LUCAS, IA. 52166

# Invoice

Number:



Date:

April 20, 2012

| ill To: | I.D. NO. 42-1317162 | I.D. NO. 42-1317162 |  |  |
|---------|---------------------|---------------------|--|--|
|         |                     |                     |  |  |
|         |                     |                     |  |  |
|         |                     |                     |  |  |
|         |                     |                     |  |  |

| Description     | Quantity   | Rate   | Amount       |
|-----------------|------------|--------|--------------|
| 6 TILE          | 5,095.00   | 1.30   | 6,623.50     |
| 5" TILE         | 12,962.00  | 0.95   | 12,313.90    |
| 4" PLASTIC TILE | 192,846.00 | 0.65   | 125,3