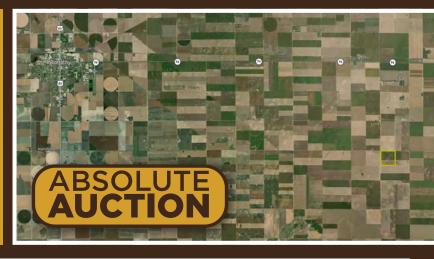

## 157.3 AC± | 1 TRACT | SCOTT CO, KS

#### **ABSOLUTE AUCTION:**

LIVE AND ONLINE AT RANCHANDFARMAUCTIONS.COM AUCTION DATE: 7/20/22 | AUCTION TIME: 10:00 AM AUCTION LOCATION: WILLIAM CARPENTER 4-H BUILDING 600 FAIRGROUND ROAD | SCOTT CITY, KS 67871