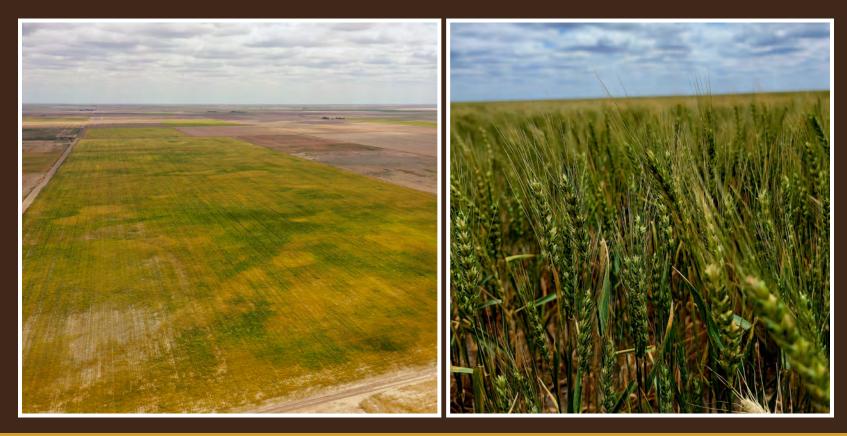

Nice gravel road frontage leads you to this flat quarter of tillable land. Currently approximately 2/3rds of which is planted to wheat with the remainder planted to Corn. This farm features good soils and is sure to be a nice addition to your current operation or plenty of cash rent options available for an investor. Mineral rights are believed to be 100% intact and all of the seller's interest will transfer upon closing. Possession upon harvest of planted crops. The land market has been hot here in Western Kansas and will continue to be, Don't miss this upcoming auction. If you have questions about this great piece, reach out to us today.

#### TRACT 1: 157.3 ± ACRES

- Flat ¼ of tillable land
- Average NCCPI 57.7
- Primary Soils Richfield silt loam 0-1% slope, 1-3% slope, Ness Clay, Ulysses silt loam 0-1%, 1-3% slope
- Possession after 2022 crop harvest
- $\frac{2}{3}$  planted to wheat,  $\frac{1}{3}$  planted to corn
- Nice gravel road frontage
- All mineral rights will transfer