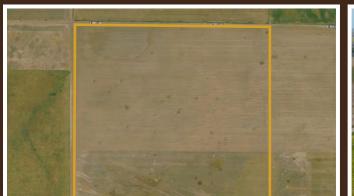

#### TRACT 1: 157.3 ± ACRES

- Flat ¼ of tillable land
- Average NCCPI 57.7
- Primary Soils Richfield silt loam 0-1% slope, 1-3% slope, Ness Clay, Ulysses silt loam 0-1%, 1-3% slope
- Possession after 2022 crop harvest
- $\frac{2}{3}$  planted to wheat,  $\frac{1}{3}$  planted to corn
- Nice gravel road frontage
- All mineral rights will transfer