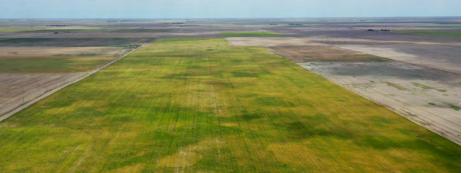

Nice gravel road frontage leads you to this flat quarter of tillable land. Currently approximately 2/3rds of which is planted to wheat with the remainder planted to Corn. This farm features good soils and is sure to be a nice addition to your current operation or plenty of cash rent options available for an investor. Mineral rights are believed to be 100% intact and all of the seller's interest will transfer upon closing. Possession upon harvest of planted crops. The land market has been hot here in Western Kansas and will continue to be, Don't miss this upcoming auction. If you have questions about this great piece, reach out to us today.