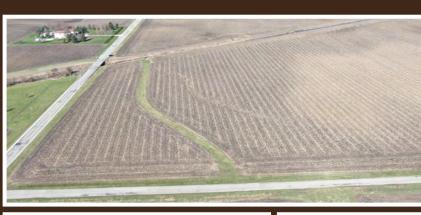

This farm consists of 81.17 +/- acres with approximately 78.64 of those acres being Class A tillable. The average PI is 143 with the majority of the soil being Drummer silty clay loam, Flanagan silt loam, and Catlin silt loam. Located in Sec 16 T18N R9E Philo Twp and adjoins County Rd 900N. There is good paved road frontage on the south end. The buyer will receive 50% of the 2022 cash rent. Open tenancy for 2023.