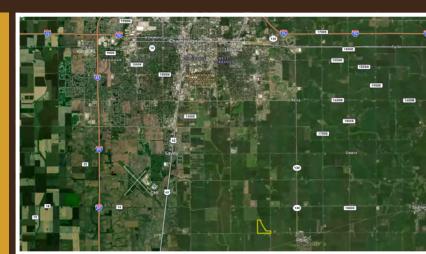

## 81.17 AC± | 1 TRACT | CHAMPAIGN CO, IL

This farm consists of 81.17 +/- acres with approximately 78.64 of those acres being Class A tillable. The average PI is 143 with the majority of the soil being Drummer silty clay loam, Flanagan silt loam, and Catlin silt loam. Located in Sec 16 T18N R9E Philo Twp and adjoins County Rd 900N. There is good paved road frontage on the south end. The buyer will receive 50% of the 2022 cash rent. Open tenancy for 2023.

## TRACT 1: 81.17 +/- ACRES

Tract #: 1

Deeded acres: 81.17 +/- acres
FSA Farmland Acres: 78.64 acres
DCP Cropland Acres: 78.64 acres

Soil Types: Drummer Silty clay loam, Flanagan silt loam, Catlin silt loam