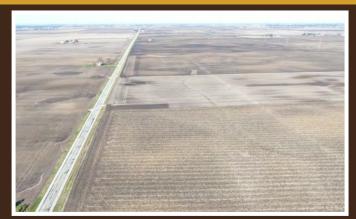

This farm consists of 81.17 +/- acres with approximately 78.64 of those acres being Class A tillable. The average PI is 143 with the majority of the soil being Drummer silty clay loam, Flanagan silt loam, and Catlin silt loam. Located in Sec 16 T18N R9E Philo Twp and adjoins County Rd 900N. There is good paved road frontage on the south end. The buyer will receive 50% of the 2022 cash rent. Open tenancy for 2023.

## TRACT 1: 81.17 +/- ACRES

Tract #: 1

Deeded acres: 81.17 +/- acres
FSA Farmland Acres: 78.64 acres
DCP Cropland Acres: 78.64 acres

Soil Types: Drummer Silty clay loam, Flanagan silt loam, Catlin silt loam