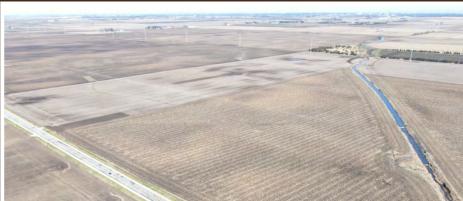

This farm consists of 81.17 +/- acres with approximately 78.64 of those acres being Class A tillable. The average PI is 143 with the majority of the soil being Drummer silty clay loam, Flanagan silt loam, and Catlin silt loam. Located in Sec 16 T18N R9E Philo Twp and adjoins County Rd 900N. There is good paved road frontage on the south end. The buyer will receive 50% of the 2022 cash rent. Open tenancy for 2023.

## TRACT 1: 81.17 +/- ACRES

Tract #: 1

Deeded acres: 81.17 +/- acres
FSA Farmland Acres: 78.64 acres
DCP Cropland Acres: 78.64 acres

Soil Types: Drummer Silty clay loam, Flanagan silt loam, Catlin silt loam