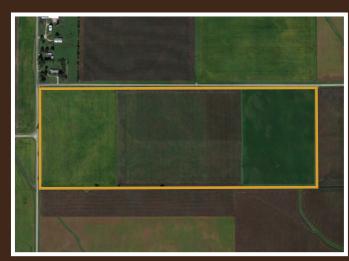

Attention Farmers and Investors! Here's a great opportunity to own predominantly Class A farmland along County Line Road near Shabbona. Zoned for agricultural use, historically planted crops have rotated between corn and soybeans. The tract itself is a rectangular tillable farm plot with great road access on north and west sides. Utilities are nearby. The tillable tract soils consist mainly of Elpaso silty clay loam, Catlin silt loam, and Flanagan silt loam with an AVG PI of 142. This incredible tract of farmland sits in a highly desired area and is sure to bring a lot of attention on auction day so don't miss your opportunity!

## TRACT 1: 85.75 ± ACRES

Deeded acres: 85.75 +/FSA Farmland Acres: 77.67
DCP Cropland Acres: 77.67

Soil Types: Elpaso silty clay loam, Catlin silt loam, Flanagan silt loam

Soil PI/NCCPI/CSR2: 142 PI

Base acres and Yield: Corn Base Ac 32.26/PLVC yield 141, Soybean Base Ac 26.05/