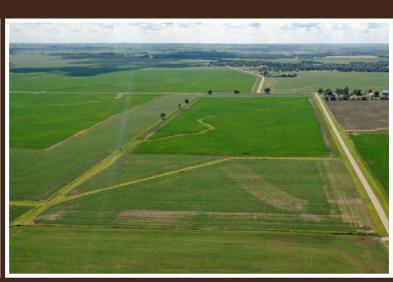

Attention Farmers and Investors! Here's a great opportunity to own predominantly Class A farmland along County Line Road near Shabbona. Zoned for agricultural use, historically planted crops have rotated between corn and soybeans. The tract itself is a rectangular tillable farm plot with great road access on north and west sides. Utilities are nearby. The tillable tract soils consist mainly of Elpaso silty clay loam, Catlin silt loam, and Flanagan silt loam with an AVG PI of 142. This incredible tract of farmland sits in a highly desired area and is sure to bring a lot of attention on auction day so don't miss your opportunity!

## TRACT 1: 85.75 ± ACRES

Deeded acres: 85.75 +/FSA Farmland Acres: 77.67
DCP Cropland Acres: 77.67

Soil Types: Elpaso silty clay loam, Catlin silt loam, Flanagan silt loam

Soil PI/NCCPI/CSR2: 142 PI

Base acres and Yield: Corn Base Ac 32.26/PLVC yield 141, Soybean Base Ac 26.05/