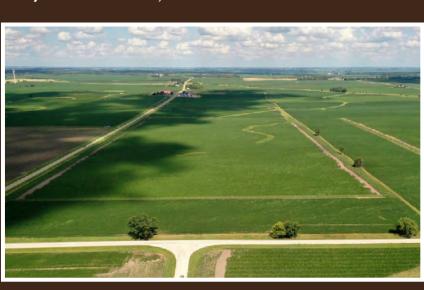

Attention Farmers and Investors! Here's a great opportunity to own predominantly Class A farmland along County Line Road near Shabbona. Zoned for agricultural use, historically planted crops have rotated between corn and soybeans. The tract itself is a rectangular tillable farm plot with great road access on north and west sides. Utilities are nearby. The tillable tract soils consist mainly of Elpaso silty clay loam, Catlin silt loam, and Flanagan silt loam with an AVG PI of 142. This incredible tract of farmland sits in a highly desired area and is sure to bring a lot of attention on auction day so don't miss your opportunity!

## TRACT 1: 85.75 ± ACRES

Deeded acres: 85.75 +/FSA Farmland Acres: 77.67
DCP Cropland Acres: 77.67

Soil Types: Elpaso silty clay loam, Catlin silt loam, Flanagan silt loam

Soil PI/NCCPI/CSR2: 142 PI

Base acres and Yield: Corn Base Ac 32.26/PLVC yield 141, Soybean Base Ac 26.05/