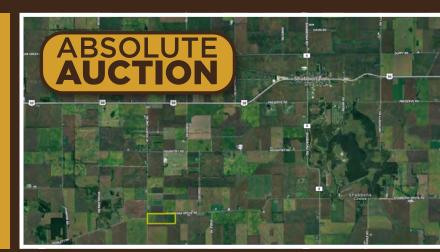

Attention Farmers and Investors! Here's a great opportunity to own predominantly Class A farmland along County Line Road near Shabbona. Zoned for agricultural use, historically planted crops have rotated between corn and soybeans. The tract itself is a rectangular tillable farm plot with great road access on north and west sides. Utilities are nearby. The tillable tract soils consist mainly of Elpaso silty clay loam, Catlin silt loam, and Flanagan silt loam with an AVG PI of 142. This incredible tract of farmland sits in a highly desired area and is sure to bring a lot of attention on auction day so don't miss your opportunity!

## TRACT 1: 85.75 ± ACRES

Deeded acres: 85.75 +/FSA Farmland Acres: 77.67
DCP Cropland Acres: 77.67

Soil Types: Elpaso silty clay loam, Catlin silt loam, Flanagan silt loam

Soil PI/NCCPI/CSR2: 142 PI

Base acres and Yield: Corn Base Ac 32.26/PLVC yield 141, Soybean Base Ac 26.05/