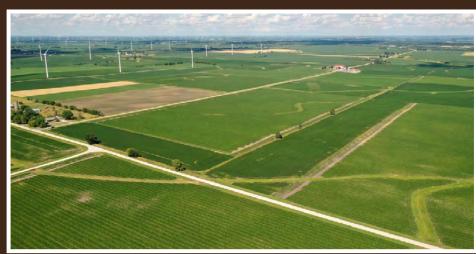

Attention Farmers and Investors! Here's a great opportunity to own predominantly Class A farmland along County Line Road near Shabbona. Zoned for agricultural use, historically planted crops have rotated between corn and soybeans. The tract itself is a rectangular tillable farm plot with great road access on north and west sides. Utilities are nearby. The tillable tract soils consist mainly of Elpaso silty clay loam, Catlin silt loam, and Flanagan silt loam with an AVG PI of 142. This incredible tract of farmland sits in a highly desired area and is sure to bring a lot of attention on auction day so don't miss your opportunity!