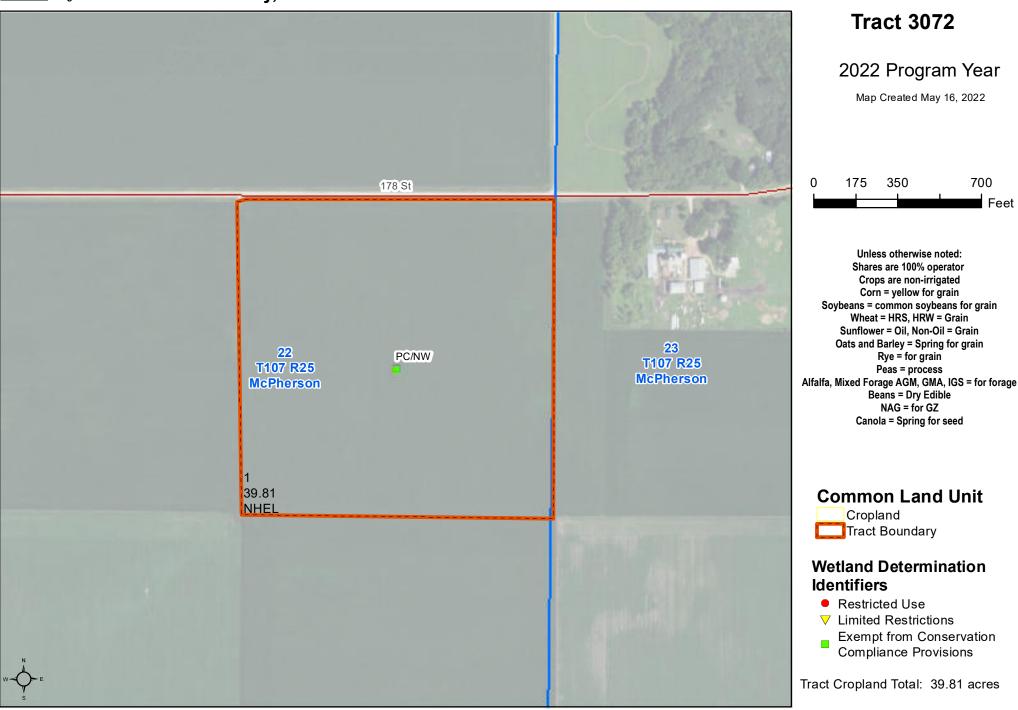

Farm 6059

United States Department of Agriculture (USDA) Farm Service Agency (FSA) maps are for FSA Program administration only. This map does not represent a legal survey or reflect actual ownership; rather it depicts the information provided directly from the producer and/or National Agricultural Imagery Program (NAIP) imagery. The producer accepts the data 'as is' and assumes all risks associated with its use. USDA-FSA assumes no responsibility for actual or consequential damage incurred as a result of any user's reliance on this data outside FSA Programs. Wetland identifiers do not represent the size, shape, or specific determination of the area. Refer to your original determination (CPA-026 and attached maps) for exact boundaries and determinations or contact USDA Natural Resources Conservation Service (NRCS). This map displays the 2021 NAIP imagery.