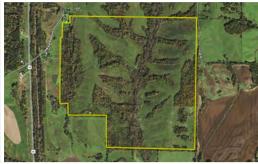

#### TRACT 1: 197 ± ACRES

- Very secluded property
- secluded with timber, crops and CRP
- Great deer history
- Property 1.5 mile South of Iowa
- Big adjoining landowners who practice QDM
- Utilities are located nearby
- 22.38 acre of crops and 23.81 CRP
- S11/14 T66N R24W MERCER CO, MO

#### TRACT 2: 420 ± ACRES

- Big continuous block of timber
- Several big deer harvested over 150"
- Property 1 mile South of Iowa
- Very well managed hunting property
- Big adjoining land owners
- 4 strategically placed food plots.
- PART S12/21/11 T66N R24W MERCER CO, MO