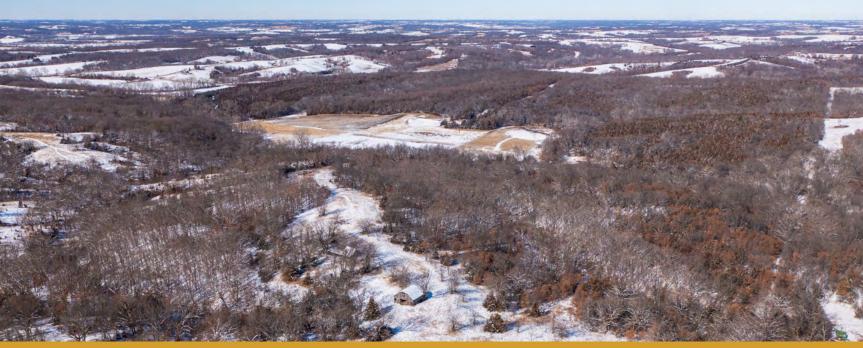

# 1,860 AC± | 10 TRACTS | MERCER CO, MO

**AUCTION: LIVE AND ONLINE AT RANCHANDFARMAUCTIONS.COM** 

**AUCTION DATE:** 3/22/2023 | **AUCTION TIME:** 3:00 PM

**AUCTION LOCATION: COMMUNITY BUILDING, 14443 NORTH STATE STREET MERCER, MO** 

Don't miss this rare opportunity to purchase some of the finest mixed use land Mercer Co, MO has to offer. 1860 acres offered in 10 tracts made up of tillable, CRP, rolling hardwoods, hunting and homesite acres offer something for every buyer. Mercer Co has become known as the go to place to chase mature whitetails and turkeys. Great habitat, large neighbors practicing QDM and great genetics produce some of the largest bucks in the state of MO