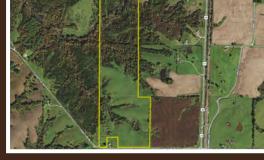

TRACT 7: 334 ± ACRES

- Highly managed recreational property with great track record
- Great QDM area with great participating neighbors
- mix of tillable, CRP, timber/brush and hay ground
- 1 Muddy box blind included in sale
- 48+/- acres of crops 33.21 acres of CRP S7/18 T65N R24W MERCER CO, MO

#### TRACT 8: 141 ± ACRES

- Average NCCPI 79.6
- Nodaway silt loam, Humeston silty clay
- Great QDM area of the county
- Great mix of tillable and hay ground
- 90.29 acres of highly productive river bottom dirt
- 19.11 acres of rolling hay ground
- S18/17 T65N R24W MERCER CO, MO