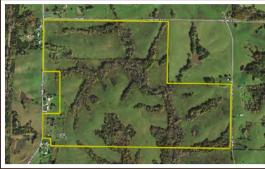

### TRACT 6: 329 ± ACRES

- Average NCCPI 65.1
- Gara loam, Armstrong loam soils Property offers excellent hunting for
- deer and turkeys and income
- timbered draws and expired CRP Great deer and turkey hunting property!
- Brief Legal: NW S32/31 T66N R23W MERCER CO, MO