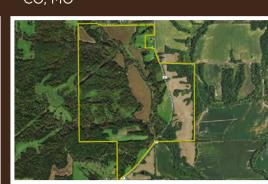

#### TRACT 8: 141 ± ACRES

- Average NCCPI 79.6
- Nodaway silt loam, Humeston silty clay
- Great QDM area of the county
- Great mix of tillable and hay ground
- 90.29 acres of highly productive river bottom dirt
- 19.11 acres of rolling hay ground
- S18/17 T65N R24W MERCER CO, MO

#### TRACT 9: 3.2 ± ACRES

- 3.2 acres with home
- 2 bedroom 1 bathroom home with attached garage on 3.2 acres
- 2 small outbuilding located on the property Pond out the back to enjoy with
- family and friends S7 T65N R24W MERCER CO, MO