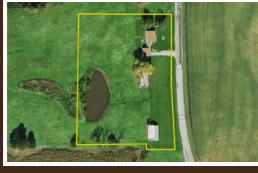

#### TRACT 9: 3.2 ± ACRES

- 3.2 acres with home
- 2 bedroom 1 bathroom home with attached garage on 3.2 acres
- 2 small outbuilding located on the property Pond out the back to enjoy with
- family and friends S7 T65N R24W MERCER CO, MO