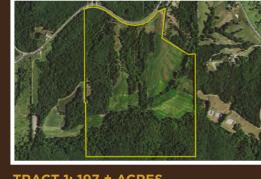

#### TRACT 1: 197 ± ACRES

- Very secluded property
- secluded with timber, crops and CRP
- Great deer history
- Property 1.5 mile South of Iowa
- Big adjoining landowners who practice QDM
- Utilities are located nearby
- 22.38 acre of crops and 23.81 CRP
- S11/14 T66N R24W MERCER CO, MO