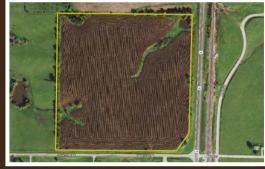

#### **TRACT 4: 40 ± ACRES**

- NCCPI 65.8
- · Grundy silty clay loam. Lamoni clay
- loam and Adair loam soils
- 3 miles South of IA border.
- Great build site
- All utilities are located close by.
- Brief Legal: S18 T66N R23W MERCER CO, MO

#### TRACT 5: 188 ± ACRES

- Average NCCPI 63.5 · Gara loam, Adair soils
- Hunting and income producing property
- Ideal build site for home or cabin.
- 108 acres of crop land
- Great deer and turkey hunting property!
- S30/29 T66N R23W MERCER CO, MO