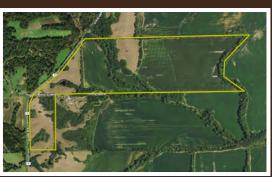

## **TRACT 10: 120 ± ACRES** • 120+/- acres

- Average NCCPI 69.3
- Gara loam, Adair loam, Zook silty clay loam, Nodaway silt loam soils Great QDM neighbors
- Great mix of tillable, CRP and Hay

ground/pasture

\$27/28 T65N R25W MERCER CO, MO

RANCH & FARM AUCTIONS, LLC | Stephen Stockman, agent: 660.953.1242 | Jeff Propst, agent: 636.209.0362 NATIONAL LAND REALTY, LLC | Brandon Jennings, agent: 816.456.6750