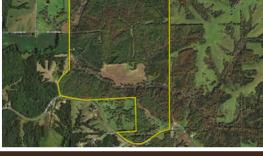

#### TRACT 1: 197 ± ACRES

- Very secluded property
- secluded with timber, crops and CRP
- Great deer history
- Property 1.5 mile South of Iowa
- Big adjoining landowners who practice QDM
- Utilities are located nearby
- 22.38 acre of crops and 23.81 CRP
- S11/14 T66N R24W MERCER CO, MO

#### TRACT 2: 420 ± ACRES

- Big continuous block of timber
- Several big deer harvested over 150"
- Property 1 mile South of Iowa
- Very well managed hunting property
- Big adjoining land owners
- 4 strategically placed food plots.
- PART S12/21/11 T66N R24W MERCER CO, MO