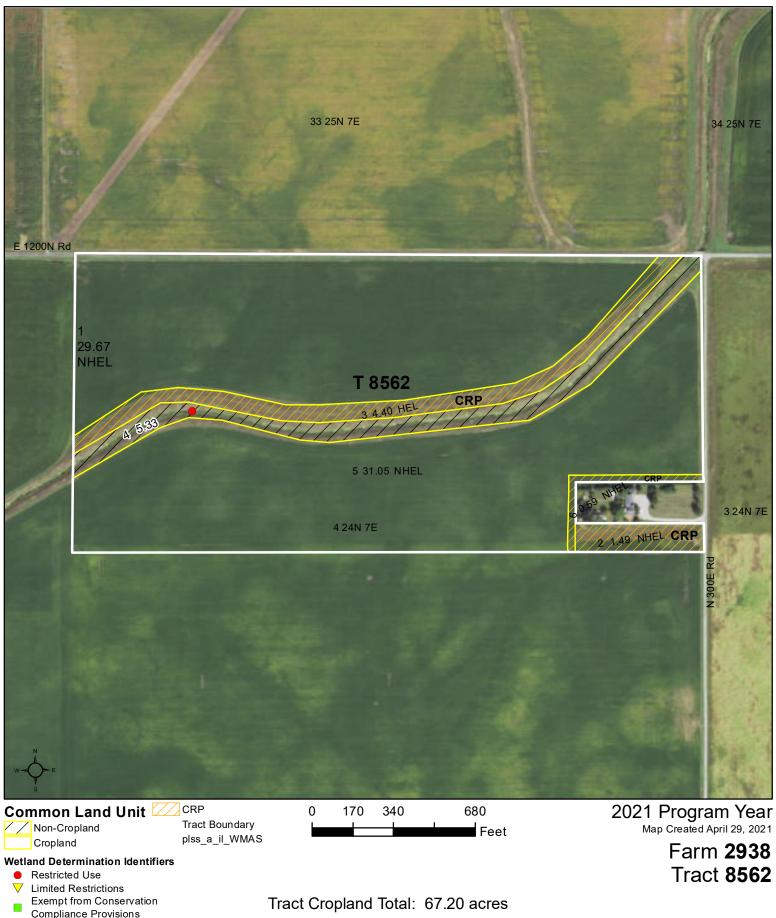

## CRP Contract Number(s): 1486, 10076, 11598

| Farmland                                                                                                                    | Cropland                                                                                                     | DCP<br>Cropland                                                                          | WBP                                                                                | WR                     | P EWP                                            | CRP<br>Cropland | GRP         | Farm<br>Status | Number of<br>Tracts |
|-----------------------------------------------------------------------------------------------------------------------------|--------------------------------------------------------------------------------------------------------------|------------------------------------------------------------------------------------------|------------------------------------------------------------------------------------|------------------------|--------------------------------------------------|-----------------|-------------|----------------|---------------------|
| 72.53                                                                                                                       | 67.2                                                                                                         | 67.2                                                                                     | 0.0                                                                                | 0.0                    | 0.0                                              | 6.48            | 0.0         | Act ve         | 1                   |
| State<br>Conservation                                                                                                       | Other<br>Conservation                                                                                        | Effective<br>DCP Croplane                                                                | Double<br>d Cropped                                                                | MPL                    | _/FWP                                            |                 |             |                |                     |
| 0.0                                                                                                                         | 0.0                                                                                                          | 60.72                                                                                    | 0.0                                                                                | (                      | 0.0                                              |                 |             |                |                     |
|                                                                                                                             |                                                                                                              |                                                                                          |                                                                                    | A                      | RC/PLC                                           |                 |             |                |                     |
| PLC                                                                                                                         | :                                                                                                            | ARC-CO                                                                                   | AR                                                                                 | C-IC                   | PLC-Def                                          | ault            | ARC-CO-Defa | ult            | ARC-IC-Defaul       |
| NONE                                                                                                                        | E C                                                                                                          | ORN , SOYBN                                                                              | NC                                                                                 | ONE                    | NONE                                             |                 | NONE        |                | NONE                |
| rop                                                                                                                         |                                                                                                              | ase<br>eage                                                                              |                                                                                    | PLC<br>Yleid           | CCC-505<br>CRP Reductio                          | n HIP           |             |                |                     |
| CORN                                                                                                                        |                                                                                                              | 9.2                                                                                      |                                                                                    | 135                    | 0.00                                             | 0               |             |                |                     |
| OYBEANS                                                                                                                     | 29                                                                                                           | 9.2                                                                                      |                                                                                    | 45                     | 0.00                                             | 0               |             |                |                     |
| rotal Base Acre                                                                                                             | <b></b> 5                                                                                                    | 3.4                                                                                      |                                                                                    |                        |                                                  |                 |             |                |                     |
| Tract Number:<br>FSA Physical Lo<br>BIA Range Unit                                                                          | ocation :                                                                                                    | scription B3, N                                                                          | E 1/4 SEC 4 S                                                                      | ULLIVANT               | TWP WEST                                         |                 |             |                |                     |
| FSA Physical Lo<br>BIA Range Unit                                                                                           | ocation :                                                                                                    |                                                                                          |                                                                                    |                        | TWP WEST                                         | •               |             |                |                     |
| FSA Physical Lo<br>BIA Range Unit                                                                                           | ocation : Number:                                                                                            |                                                                                          | act ve y app e                                                                     |                        | TWP WEST                                         | I               |             |                |                     |
| FSA Physical Lo<br>BIA Range Unit                                                                                           | ocation :<br>Number:<br>HEL: conservat or<br>: Wet and dete                                                  | system s be ng                                                                           | act ve y app e                                                                     |                        | TWP WEST                                         |                 |             |                |                     |
| FSA Physical Lo<br>BIA Range Unit<br>Hereign H                                                                              | ocation :<br>Number:<br>HEL: conservat or<br>: Wet and dete                                                  | system s be ng<br>erm nat ons not c                                                      | act ve y app e                                                                     |                        | TWP WEST                                         |                 |             | CRP<br>Ipland  | GRP                 |
| FSA Physical Lo<br>BIA Range Unit<br>Wetland Status:<br>WL Violations:                                                      | ocation :<br>Number:<br>HEL: conservat or<br>: Wet and dete                                                  | a system is being<br>erminations not o<br>d DCP (                                        | act ve y app e<br>omp ete                                                          | d                      |                                                  |                 | Cro         |                | <b>GRP</b><br>0.0   |
| FSA Physical Lo<br>BIA Range Unit<br>Wetland Status:<br>WL Violations:<br>Farmland                                          | ocation :<br>Number:<br>HEL: conservat or<br>: Wet and dete                                                  | a system is being<br>erminations not o<br>d DCP o<br>ener                                | act ve y app e<br>omp ete<br>Cropland                                              | d<br><b>WBP</b><br>0.0 | WRP                                              | MPL/FWP         | Cro         | pland          |                     |
| FSA Physical Lo<br>BIA Range Unit<br>Wetland Status:<br>WL Violations:<br>Farmland<br>72.53<br>State                        | ocation :<br>Number:<br>HEL: conservat or<br>: Wet and dete                                                  | a system s be ng<br>erm nat ons not d<br>d DCP (<br>f<br>ner<br>rvation D                | act ve y app e<br>omp ete<br>Cropland<br>57.2<br>Effective                         | d<br><b>WBP</b><br>0.0 | WRP<br>0.0<br>Double                             | MPL/FWP<br>0.0  | Cro         | pland          |                     |
| SA Physical Lo<br>BIA Range Unit<br>Wetland Status:<br>WL Violations:<br>Farmland<br>72.53<br>State<br>Conservation<br>0.0  | ocation : Number:<br>HEL: conservat or<br>: Wet and deter<br>Croplan<br>67.2<br>Ott<br>Conse<br>0            | a system s be ng<br>erm nat ons not o<br>d DCP o<br>d c<br>ner<br>rvation D<br>0<br>Base | act ve y app e<br>omp ete<br>Cropland<br>57.2<br>Effective<br>CP Cropland<br>60.72 | d<br>WBP<br>0.0<br>C   | WRP<br>0.0<br>Double<br>ropped<br>0.0<br>CCC-505 |                 | Cro         | pland          |                     |
| FSA Physical Lo<br>BIA Range Unit<br>Wetland Status:<br>WL Violations:<br>Farmland<br>72.53<br>State<br>Conservation        | ocation : Number:<br>HEL: conservat or<br>: Wet and deter<br>Croplan<br>67.2<br>Ott<br>Conse<br>0            | a system s be ng<br>erm nat ons not o<br>d DCP (<br>d<br>her<br>rvation D<br>0           | act ve y app e<br>omp ete<br>Cropland<br>57.2<br>Effective<br>CP Cropland<br>60.72 | d<br>WBP<br>0.0<br>C   | WRP<br>0.0<br>Double<br>cropped<br>0.0           |                 | Cro         | pland          |                     |
| FSA Physical Lo<br>BIA Range Unit<br>Wetland Status:<br>WL Violations:<br>Farmland<br>72.53<br>State<br>Conservation<br>0.0 | ocation : Number:<br>Number:<br>HEL: conservat or<br>: Wet and deter<br>Croplan<br>67.2<br>Ott<br>Conse<br>0 | a system s be ng<br>erm nat ons not o<br>d DCP o<br>d c<br>ner<br>rvation D<br>0<br>Base | act ve y app e<br>omp ete<br>Cropland<br>57.2<br>Effective<br>CP Cropland<br>60.72 | d<br>WBP<br>0.0<br>C   | WRP<br>0.0<br>Double<br>ropped<br>0.0<br>CCC-505 |                 | Cro         | pland          |                     |