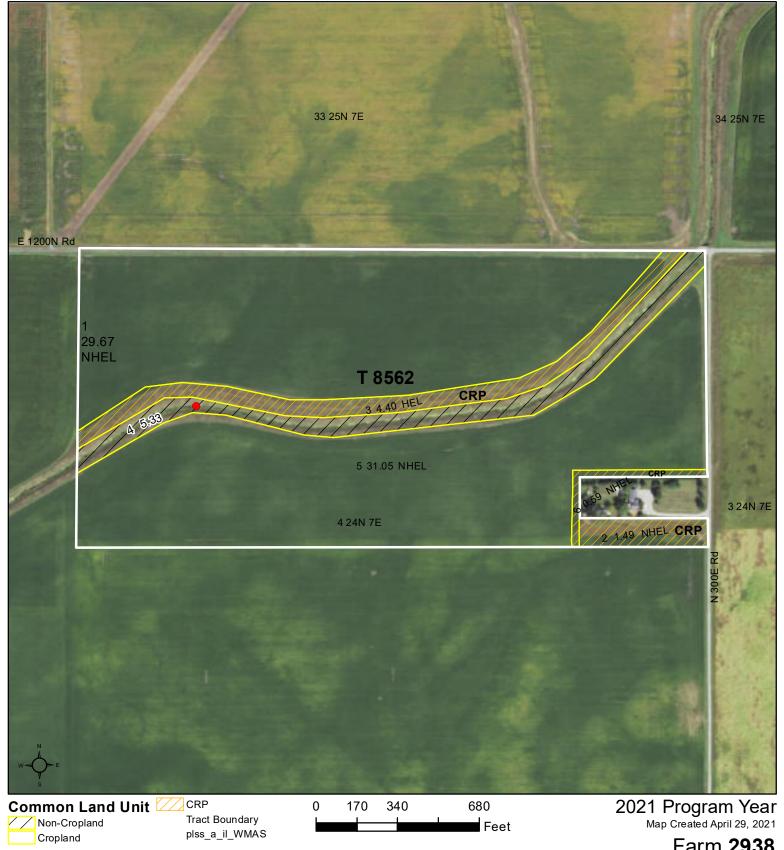

## Ford County, Illinois

## Wetland Determination Identifiers

Restricted Use

Limited Restrictions

Exempt from Conservation Compliance Provisions

Farm 2938 Tract **8562** 

Tract Cropland Total: 67.20 acres

United States Department of Agriculture (USDA) Farm Service Agency (FSA) maps are for FSA Program administration only. This map does not represent a legal survey or reflect actual ownership; rather it depicts the information provided directly from the producer and/or National Agricultural Imagery Program (NAIP) imagery. The producer accepts the data 'as is' and assumes all risks associated with its use. USDA-FSA assumes no responsibility for actual or consequential damage incurred as a result of any user's reliance on this data outside FSA Programs. Wetland identifiers do not represent the size, shape, or specific determination of the area. Refer to your original determination (CPA-026 and attached maps) for exact boundaries and determinations or contact USDA Natural Resources Conservation Service (NRCS).