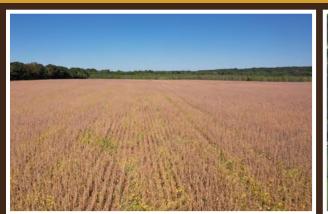

### LIVE AND ONLINE AT RANCHANDFARMAUCTIONS.COM AUCTION DATE: 11/16/22 | AUCTION TIME: 11:00 AM AUCTION LOCATION: K OF C HALL QUINCY ROAD | MT. STERLING, IL 62363

This nearly all-tillable tract is a great opportunity to purchase an investment property. The property has recently had several fencerows and buildings cleaned up to increase the amount of tillable acres. Access to the property comes in off the southwest corner of the property off of county road 1575 N Ave and is located at the end of this county road. The farm is mostly flat tillable ground with an average PI rating of 122.2. Predominate soils include Kendall silt loam and Martinsville Loam. If you are in the market for a solid investment property or looking to as to your current farming operation this is a great opportunity to purchase this farm at public auction.

#### **TRACT 1: 42.28 ± ACRES**

Tract #: 1 Deeded acres: 42.28 FSA Farmland Acres: 41.84 Soil Types: Kendal silt loam and Martinsville Loam Soil PI/NCCPI/CSR2: 122.2 Taxes: TBD Lease Status: Open Tenancy for 2023 crop year Possession: Immediate possession subject to current tenants rights for 2022 PIN's: Part of 01-001-001-00, 01-001-003-00 Lat/Lon: 40.072709, -90.679981