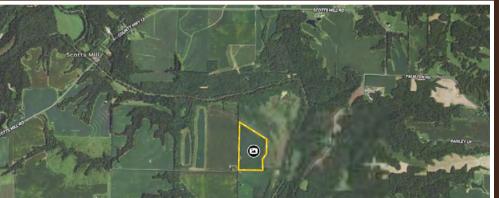

### LIVE AND ONLINE AT RANCHANDFARMAUCTIONS.COM AUCTION DATE: 11/16/22 | AUCTION TIME: 11:00 AM AUCTION LOCATION: K OF C HALL QUINCY ROAD | MT. STERLING, IL 62363

This nearly all-tillable tract is a great opportunity to purchase an investment property. The property has recently had several fencerows and buildings cleaned up to increase the amount of tillable acres. Access to the property comes in off the southwest corner of the property off of county road 1575 N Ave and is located at the end of this county road. The farm is mostly flat tillable ground with an average PI rating of 122.2. Predominate soils include Kendall silt loam and Martinsville Loam. If you are in the market for a solid investment property or looking to as to your current farming operation this is a great opportunity to purchase this farm at public auction.

#### **TRACT 1: 42.28 ± ACRES**

Tract #: 1 Deeded acres: 42.28 FSA Farmland Acres: 41.84 Soil Types: Kendal silt loam and Martinsville Loam Soil PI/NCCPI/CSR2: 122.2 Taxes: TBD Lease Status: Open Tenancy for 2023 crop year Possession: Immediate possession subject to current tenants rights for 2022 PIN's: Part of 01-001-001-00, 01-001-003-00 Lat/Lon: 40.072709, -90.679981