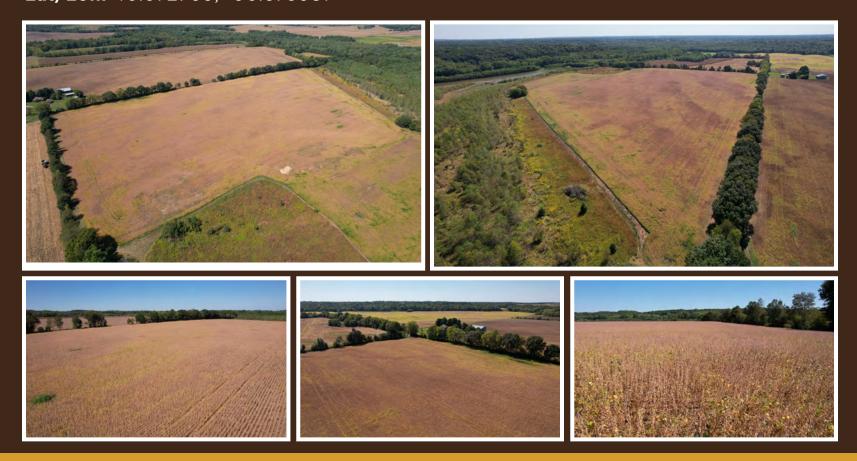

### LIVE AND ONLINE AT RANCHANDFARMAUCTIONS.COM AUCTION DATE: 11/16/22 | AUCTION TIME: 11:00 AM AUCTION LOCATION: K OF C HALL QUINCY ROAD | MT. STERLING, IL 62363

This nearly all-tillable tract is a great opportunity to purchase an investment property. The property has recently had several fencerows and buildings cleaned up to increase the amount of tillable acres. Access to the property comes in off the southwest corner of the property off of county road 1575 N Ave and is located at the end of this county road. The farm is mostly flat tillable ground with an average PI rating of 122.2. Predominate soils include Kendall silt loam and Martinsville Loam. If you are in the market for a solid investment property or looking to as to your current farming operation this is a great opportunity to purchase this farm at public auction.

#### **TRACT 1: 42.28 ± ACRES**

Tract #: 1 Deeded acres: 42.28 FSA Farmland Acres: 41.84 Soil Types: Kendal silt loam and Martinsville Loam Soil PI/NCCPI/CSR2: 122.2 Taxes: TBD Lease Status: Open Tenancy for 2023 crop year Possession: Immediate possession subject to current tenants rights for 2022 PIN's: Part of 01-001-001-00, 01-001-003-00 Lat/Lon: 40.072709, -90.679981