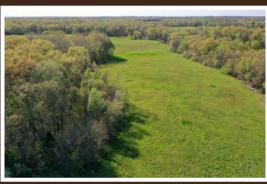

# ONLINE AT RANCHANDFARMAUCTIONS.COM **BIDDING ENDS:** 5/3/23 AT 4:00 PM CDT

**CONTACT AGENTS FOR SHOWINGS** 

This wonderful farm is located just 1-mile northwest of Thompsonville along highway 34 and Fizel Ln. Take the newly rocked easement road back to a beautiful open field that is currently in expired CRP grasses and could easily be row cropped, rented, planted in switchgrass, trees, or a mixture with multiple food plot locations to make this farm truly ready to hunt. The mostly hardwoods timber has a very nice stand of oaks and could be ready for an immediate timber harvest. Through the west pocket of timber runs a nice year-round branch making for a great water source for the wildlife. While touring the property I encountered several deer and turkeys. The timber ground was full of trails and old rubs making for great hunting opportunities. This area and this farm are known for large population of deer and turkey making for successful opportunities. If you are looking for a great hunting farm with some return on your money, then this is a must see! Call today to set up your own private tour.

### TRACT 1: 97 ± ACRES

- 1 mile northwest of Thompsonville, 8 miles southeast of Benton, 32 miles southeast of Mount Vernon, and 7 miles east of Frankfort
- 37.3 acres of open ground
- 60 acres of nice timber ready to be harvested with good timber value
- New rocked easement road to the property
- Nice year-road branch running through timber
- Excellent deer and turkey hunting opportunities
- 43+/- acres expired CRP that can be planted or food plotted
- Taxes: \$656.00
- Brief Legal: 97+/- acres located S8/S9 T7N R4E Franklin Co, IL
- Tenancy: Open tenancy on the open expired CRP
- Lat/Lon: 37.9253, -88.7779