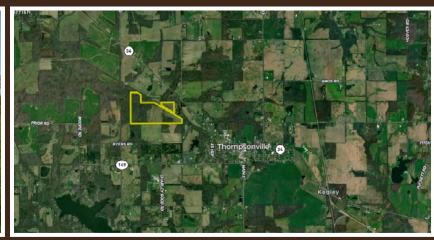

# ONLINE AT RANCHANDFARMAUCTIONS.COM **BIDDING ENDS:** 5/3/23 AT 4:00 PM CDT

**CONTACT AGENTS FOR SHOWINGS** 

This wonderful farm is located just 1-mile northwest of Thompsonville along highway 34 and Fizel Ln. Take the newly rocked easement road back to a beautiful open field that is currently in expired CRP grasses and could easily be row cropped, rented, planted in switchgrass, trees, or a mixture with multiple food plot locations to make this farm truly ready to hunt. The mostly hardwoods timber has a very nice stand of oaks and could be ready for an immediate timber harvest. Through the west pocket of timber runs a nice year-round branch making for a great water source for the wildlife. While touring the property I encountered several deer and turkeys. The timber ground was full of trails and old rubs making for great hunting opportunities. This area and this farm are known for large population of deer and turkey making for successful opportunities. If you are looking for a great hunting farm with some return on your money, then this is a must see! Call today to set up your own private tour.

### TRACT 1: 97 ± ACRES

- 1 mile northwest of Thompsonville, 8 miles southeast of Benton, 32 miles southeast of Mount Vernon, and 7 miles east of Frankfort
- 37.3 acres of open ground
- 60 acres of nice timber ready to be harvested with good timber value
- New rocked easement road to the property
- Nice year-road branch running through timber
- Excellent deer and turkey hunting opportunities
- 43+/- acres expired CRP that can be planted or food plotted
- Taxes: \$656.00
- Brief Legal: 97+/- acres located S8/S9 T7N R4E Franklin Co, IL
- Tenancy: Open tenancy on the open expired CRP
- Lat/Lon: 37.9253, -88.7779