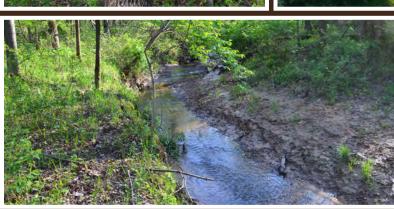

# ONLINE AT RANCHANDFARMAUCTIONS.COM **BIDDING ENDS:** 5/3/23 AT 4:00 PM CDT

**CONTACT AGENTS FOR SHOWINGS** 

This wonderful farm is located just 1-mile northwest of Thompsonville along highway 34 and Fizel Ln. Take the newly rocked easement road back to a beautiful open field that is currently in expired CRP grasses and could easily be row cropped, rented, planted in switchgrass, trees, or a mixture with multiple food plot locations to make this farm truly ready to hunt. The mostly hardwoods timber has a very nice stand of oaks and could be ready for an immediate timber harvest. Through the west pocket of timber runs a nice year-round branch making for a great water source for the wildlife. While touring the property I encountered several deer and turkeys. The timber ground was full of trails and old rubs making for great hunting opportunities. This area and this farm are known for large population of deer and turkey making for successful opportunities. If you are looking for a great hunting farm with some return on your money, then this is a must see! Call today to set up your own private tour.

### TRACT 1: 97 ± ACRES

- 1 mile northwest of Thompsonville, 8 miles southeast of Benton, 32 miles southeast of Mount Vernon, and 7 miles east of Frankfort
- 37.3 acres of open ground
- 60 acres of nice timber ready to be harvested with good timber value
- New rocked easement road to the property
- Nice year-road branch running through timber
- Excellent deer and turkey hunting opportunities
- 43+/- acres expired CRP that can be planted or food plotted
- Taxes: \$656.00
- Brief Legal: 97+/- acres located S8/S9 T7N R4E Franklin Co, IL
- Tenancy: Open tenancy on the open expired CRP
- Lat/Lon: 37.9253, -88.7779