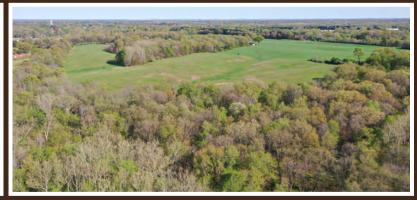

# ONLINE AT RANCHANDFARMAUCTIONS.COM **BIDDING ENDS:** 5/3/23 AT 4:00 PM CDT

**CONTACT AGENTS FOR SHOWINGS** 

This wonderful farm is located just 1-mile northwest of Thompsonville along highway 34 and Fizel Ln. Take the newly rocked easement road back to a beautiful open field that is currently in expired CRP grasses and could easily be row cropped, rented, planted in switchgrass, trees, or a mixture with multiple food plot locations to make this farm truly ready to hunt. The mostly hardwoods timber has a very nice stand of oaks and could be ready for an immediate timber harvest. Through the west pocket of timber runs a nice year-round branch making for a great water source for the wildlife. While touring the property I encountered several deer and turkeys. The timber ground was full of trails and old rubs making for great hunting opportunities. This area and this farm are known for large population of deer and turkey making for successful opportunities. If you are looking for a great hunting farm with some return on your money, then this is a must see! Call today to set up your own private tour.

### TRACT 1: 97 ± ACRES

- 1 mile northwest of Thompsonville, 8 miles southeast of Benton, 32 miles southeast of Mount Vernon, and 7 miles east of Frankfort
- 37.3 acres of open ground
- 60 acres of nice timber ready to be harvested with good timber value
- New rocked easement road to the property
- Nice year-road branch running through timber
- Excellent deer and turkey hunting opportunities
- 43+/- acres expired CRP that can be planted or food plotted
- Taxes: \$656.00
- Brief Legal: 97+/- acres located S8/S9 T7N R4E Franklin Co, IL
- Tenancy: Open tenancy on the open expired CRP
- Lat/Lon: 37.9253, -88.7779