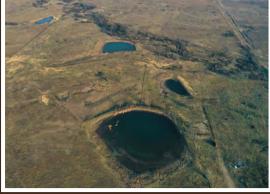

## **AUCTION:**

LIVE AND ONLINE AT RANCHANDFARMAUCTIONS.COM AUCTION DATE: 2/16/22 | AUCTION TIME: 1:00 PM **AUCTION LOCATION: AGRI-PLEX** 1710 N BROADWAY AVE D | ADA, OK 74820

This beautiful farm in Pontotoc, County Oklahoma is one that you are not going to want to miss out on. Located just 15 minutes west of Ada puts it in a prime location, not far from town, with some paved road frontage, and well-maintained gravel roads. Cattle ranchers are in luck, this farm consists of multiple large native grass pastures with beautiful ponds scattered throughout. There are two sets of cattle working pens and well-maintained fences that will make your job easier. Outdoorsmen are not going to be left out, there are a few tracts in this farm that are an outdoorsman's dream. Big timber lines the deep drawls, thick underbrush and native grass openings, and more than enough water provide wildlife with everything they need to thrive on these properties. Additionally, there are great waterfowl opportunities on this farm with no shortage of large farm ponds that attract ducks and geese when the temperature starts to drop. This farm has a little something for everyone, so don't miss out on your chance to own a piece of this gorgeous property.

## **TRACT 1: 120 +/- ACRES**

- Pasture Ground
- Four Nice Ponds
- Cattle Working Pens
- Electricity
- Rural Water nearby • Paved Road Frontage

TRACT 2: 120 +/- ACRES

- Pasture Ground
- Two Nice Ponds
- Electricity
- Rural Water nearby

TRACT 3: 219.9 +/- ACRES

- Selling Absolute
  - Pasture Ground
- 5 Large Ponds
- Electricity
- Rural Water nearby
- Gravel Road Frontage

**TRACT 4: 40 +/- ACRES** 

- Pasture Ground Cattle Working Pens
- Electricity
- Rural Water nearby
- Gravel Road Frontage