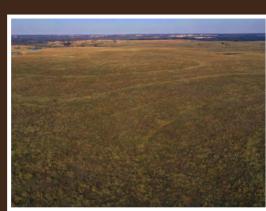

## **AUCTION:**

LIVE AND ONLINE AT RANCHANDFARMAUCTIONS.COM AUCTION DATE: 2/16/22 | AUCTION TIME: 1:00 PM **AUCTION LOCATION: AGRI-PLEX** 1710 N BROADWAY AVE D | ADA, OK 74820

This beautiful farm in Pontotoc, County Oklahoma is one that you are not going to want to miss out on. Located just 15 minutes west of Ada puts it in a prime location, not far from town, with some paved road frontage, and well-maintained gravel roads. Cattle ranchers are in luck, this farm consists of multiple large native grass pastures with beautiful ponds scattered throughout. There are two sets of cattle working pens and well-maintained fences that will make your job easier. Outdoorsmen are not going to be left out, there are a few tracts in this farm that are an outdoorsman's dream. Big timber lines the deep drawls, thick underbrush and native grass openings, and more than enough water provide wildlife with everything they need to thrive on these properties. Additionally, there are great waterfowl opportunities on this farm with no shortage of large farm ponds that attract ducks and geese when the temperature starts to drop. This farm has a little something for everyone, so don't miss out on your chance to own a piece of this gorgeous property.

## **TRACT 1: 120 +/- ACRES**

- Pasture Ground
- Four Nice Ponds
- Cattle Working Pens
- Electricity
- Rural Water nearby • Paved Road Frontage

TRACT 2: 120 +/- ACRES

- Pasture Ground
- Two Nice Ponds
- Electricity
- Rural Water nearby