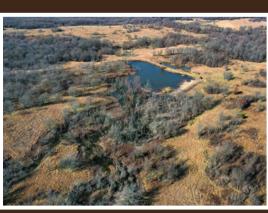

## **AUCTION:**

LIVE AND ONLINE AT RANCHANDFARMAUCTIONS.COM AUCTION DATE: 2/16/22 | AUCTION TIME: 1:00 PM **AUCTION LOCATION: AGRI-PLEX** 1710 N BROADWAY AVE D | ADA, OK 74820

This beautiful farm in Pontotoc, County Oklahoma is one that you are not going to want to miss out on. Located just 15 minutes west of Ada puts it in a prime location, not far from town, with some paved road frontage, and well-maintained gravel roads. Cattle ranchers are in luck, this farm consists of multiple large native grass pastures with beautiful ponds scattered throughout. There are two sets of cattle working pens and well-maintained fences that will make your job easier. Outdoorsmen are not going to be left out, there are a few tracts in this farm that are an outdoorsman's dream. Big timber lines the deep drawls, thick underbrush and native grass openings, and more than enough water provide wildlife with everything they need to thrive on these properties. Additionally, there are great waterfowl opportunities on this farm with no shortage of large farm ponds that attract ducks and geese when the temperature starts to drop. This farm has a little something for everyone, so don't miss out on your chance to own a piece of this gorgeous property.

TRACT 7: 80 +/- ACRES

- Oak Timber
- Awesome Hunting Potential
- Massive Duck Pond
- Electricity
- Gravel Road Frontage

**TRACT 8: 90 +/- ACRES** 

- Oak Timber
- Pasture
- Food plot
- Electricity Gravel Road Frontage