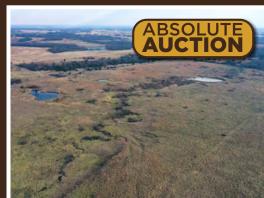

## **AUCTION:**

LIVE AND ONLINE AT RANCHANDFARMAUCTIONS.COM AUCTION DATE: 2/16/22 | AUCTION TIME: 1:00 PM **AUCTION LOCATION: AGRI-PLEX** 1710 N BROADWAY AVE D | ADA, OK 74820

This beautiful farm in Pontotoc, County Oklahoma is one that you are not going to want to miss out on. Located just 15 minutes west of Ada puts it in a prime location, not far from town, with some paved road frontage, and well-maintained gravel roads. Cattle ranchers are in luck, this farm consists of multiple large native grass pastures with beautiful ponds scattered throughout. There are two sets of cattle working pens and well-maintained fences that will make your job easier. Outdoorsmen are not going to be left out, there are a few tracts in this farm that are an outdoorsman's dream. Big timber lines the deep drawls, thick underbrush and native grass openings, and more than enough water provide wildlife with everything they need to thrive on these properties. Additionally, there are great waterfowl opportunities on this farm with no shortage of large farm ponds that attract ducks and geese when the temperature starts to drop. This farm has a little something for everyone, so don't miss out on your chance to own a piece of this gorgeous property.

TRACT 3: 219.9 +/- ACRES

- Selling Absolute
  - Pasture Ground
- 5 Large Ponds
- Electricity
- Rural Water nearby
- Gravel Road Frontage

**TRACT 4: 40 +/- ACRES** 

- Pasture Ground Cattle Working Pens
- Electricity
- Rural Water nearby
- Gravel Road Frontage