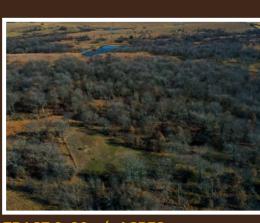

## **AUCTION:**

LIVE AND ONLINE AT RANCHANDFARMAUCTIONS.COM AUCTION DATE: 2/16/22 | AUCTION TIME: 1:00 PM **AUCTION LOCATION: AGRI-PLEX** 1710 N BROADWAY AVE D | ADA, OK 74820

This beautiful farm in Pontotoc, County Oklahoma is one that you are not going to want to miss out on. Located just 15 minutes west of Ada puts it in a prime location, not far from town, with some paved road frontage, and well-maintained gravel roads. Cattle ranchers are in luck, this farm consists of multiple large native grass pastures with beautiful ponds scattered throughout. There are two sets of cattle working pens and well-maintained fences that will make your job easier. Outdoorsmen are not going to be left out, there are a few tracts in this farm that are an outdoorsman's dream. Big timber lines the deep drawls, thick underbrush and native grass openings, and more than enough water provide wildlife with everything they need to thrive on these properties. Additionally, there are great waterfowl opportunities on this farm with no shortage of large farm ponds that attract ducks and geese when the temperature starts to drop. This farm has a little something for everyone, so don't miss out on your chance to own a piece of this gorgeous property.

TRACT 7: 80 +/- ACRES

- Oak Timber
- Awesome Hunting Potential
- Massive Duck Pond
- Electricity
- Gravel Road Frontage

**TRACT 8: 90 +/- ACRES** 

- Oak Timber
- Pasture
- Food plot
- Electricity Gravel Road Frontage