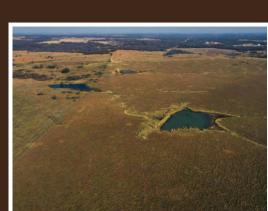

## **AUCTION:**

LIVE AND ONLINE AT RANCHANDFARMAUCTIONS.COM AUCTION DATE: 2/16/22 | AUCTION TIME: 1:00 PM **AUCTION LOCATION: AGRI-PLEX** 1710 N BROADWAY AVE D | ADA, OK 74820

This beautiful farm in Pontotoc, County Oklahoma is one that you are not going to want to miss out on. Located just 15 minutes west of Ada puts it in a prime location, not far from town, with some paved road frontage, and well-maintained gravel roads. Cattle ranchers are in luck, this farm consists of multiple large native grass pastures with beautiful ponds scattered throughout. There are two sets of cattle working pens and well-maintained fences that will make your job easier. Outdoorsmen are not going to be left out, there are a few tracts in this farm that are an outdoorsman's dream. Big timber lines the deep drawls, thick underbrush and native grass openings, and more than enough water provide wildlife with everything they need to thrive on these properties. Additionally, there are great waterfowl opportunities on this farm with no shortage of large farm ponds that attract ducks and geese when the temperature starts to drop. This farm has a little something for everyone, so don't miss out on your chance to own a piece of this gorgeous property.

TRACT 3: 219.9 +/- ACRES

- Selling Absolute
  - Pasture Ground
- 5 Large Ponds
- Electricity
- Rural Water nearby
- Gravel Road Frontage

**TRACT 4: 40 +/- ACRES** 

- Pasture Ground Cattle Working Pens
- Electricity
- Rural Water nearby
- Gravel Road Frontage

**TRACT 5: 40 +/- ACRES** 

- Pasture Ground
- Electricity • Rural Water nearby
- Gravel Road Frontage

**TRACT 6: 80 +/- ACRES** 

- Pasture Ground
- Three Large Ponds
- Hunting Potential
- Electricity • Gravel Road Frontage