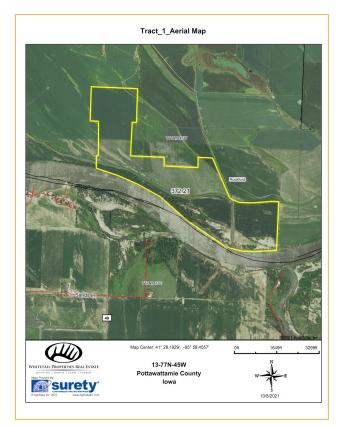

#### **TRACT 1 INFO**

TRACT #:

**DEEDED ACRES:** 372.21 Deeded

FSA FARMLAND 2 ACRES:

283.94 acres

DCP CROPLAND

283.94 DCP acres

ACRES:

POSSESSION: Immediate possession subject to

current tenants rights for 2021

Open Tenancy for 2022 crop

**SURVEY NEEDED?:** No survey needed

BRIEF LEGAL: S11, S14, S13 T77N R45W

Pottawattomie Co, IA

<u>LAT/LON:</u> 41.4702, -95.9715