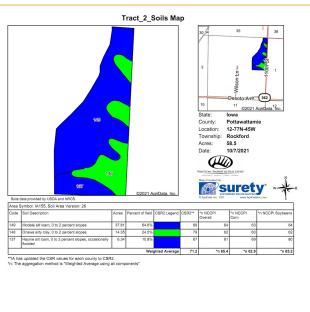

#### **TRACT 2 INFO**

TRACT #: Tract 2

**DEEDED ACRES**: 63.2 deeded acres

FSA FARMLAND 61.99 acres

**ACRES**:

DCP CROPLAND 58.26 DCP acres

**ACRES:** 

SOIL TYPES: Modale Silt Loam, Onawa Silty

clay, Haynie silt loam

SOII CSR2 71.2

PI/NCCPI/CSR2:

**ACRES/PAYMENT:** 

BASE ACRES AND Corn 34.75 Base Acres/PLC Yield

YIELD: 135, Soybean 23.50 Base

Acres/PLC Yield 37

RP None