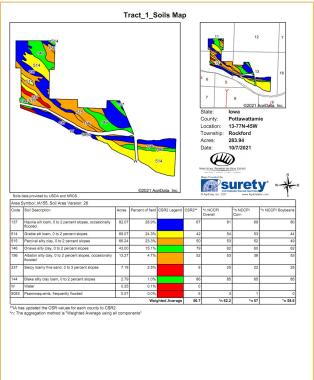

#### **PROPERTY DETAILS**

• TOTAL ACRES: 435.41+/- ACRES OFFERED IN 2 TRACTS

TRACT 1: 372.21TRACT 2: 63.2

SELLER:

Ranch & Farm Auctions is proud to represent the sale of the Schwertley Pioneer Trust land holding in Rockford Township, Pottawattamie County, Iowa. 435.41 m/l farmland acres will be offered in two tracts selling in a live in-person and online auction. The primary soils are Grable and Haynie silt loams and Onawa silty clay with a weighted average CSR2 of 59.18. Either of these tracts would make for a great addition to an existing farming operation or as a sound investment to diversify your asset portfolio.

SOIL TYPES: Haynie silt loam, Grable silt loam,

Percival Silty clay, Onawa Silty

clay

<u>SOIL</u>

CSR2 56.7

BASE ACRES AND

PI/NCCPI/CSR2:

Corn 169.43 Base acres/PLC yield 135, Soybeans 114.51 Base Acres/

<u>YIELD:</u> 135, So

PLC yield 37

CRP

ACRES/PAYMENT:

**LEASE STATUS:** 

TAXES: \$8404

year

none