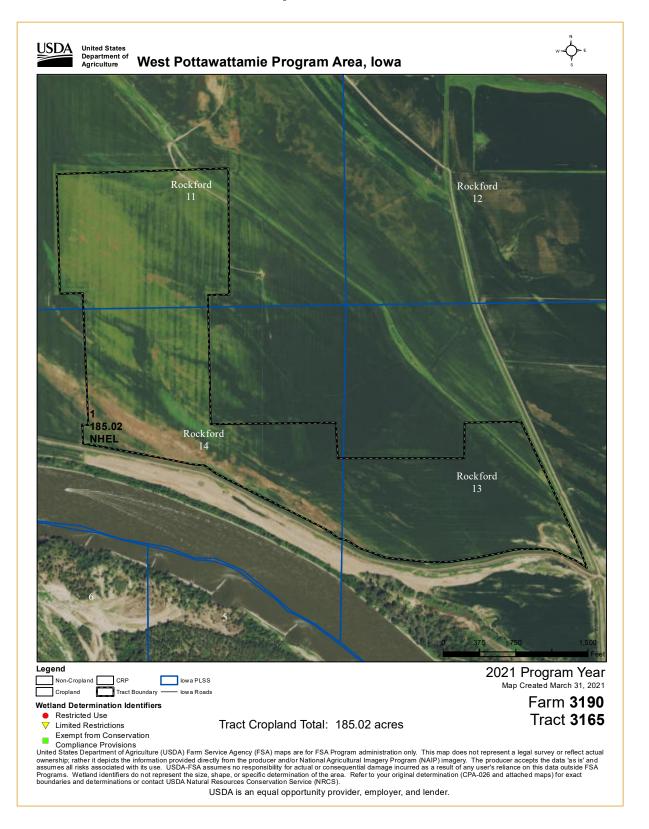

#### **TRACT 1 INFO**

TRACT #:

**DEEDED ACRES:** 372.21 Deeded

FSA FARMLAND 2 ACRES:

283.94 acres

DCP CROPLAND

283.94 DCP acres

ACRES:

SOIL TYPES: Haynie silt loam, Grable silt loam,

Percival Silty clay, Onawa Silty

clay

<u>SOIL</u>

CSR2 56.7

BASE ACRES AND

PI/NCCPI/CSR2:

Corn 169.43 Base acres/PLC yield 135, Soybeans 114.51 Base Acres/

<u>YIELD:</u> 135, So

PLC yield 37

CRP

ACRES/PAYMENT:

**LEASE STATUS:** 

TAXES: \$8404

year

none

POSSESSION: Immediate possession subject to

current tenants rights for 2021

Open Tenancy for 2022 crop

**SURVEY NEEDED?:** No survey needed

BRIEF LEGAL: S11, S14, S13 T77N R45W

Pottawattomie Co, IA

<u>LAT/LON:</u> 41.4702, -95.9715