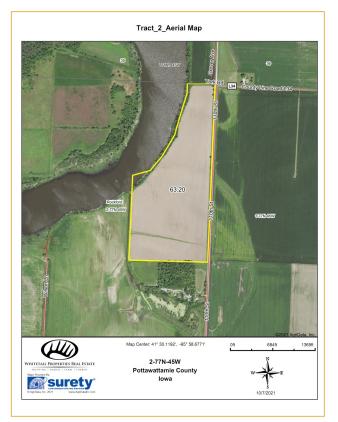

#### **TRACT 2 INFO**

TRACT #: Tract 2

**DEEDED ACRES**: 63.2 deeded acres

FSA FARMLAND 61.99 acres

**ACRES**:

DCP CROPLAND 58.26 DCP acres

**ACRES:** 

SOIL TYPES: Modale Silt Loam, Onawa Silty

clay, Haynie silt loam

SOII CSR2 71.2

PI/NCCPI/CSR2:

**ACRES/PAYMENT:** 

BASE ACRES AND Corn 34.75 Base Acres/PLC Yield

YIELD: 135, Soybean 23.50 Base

Acres/PLC Yield 37

RP None

TAXES: \$2073

LEASE STATUS: Open Tenancy for 2022 crop

vear

POSSESSION: Immediate possession subject to

current tenants rights for 2021

**SURVEY NEEDED?:** No survey needed

BRIEF LEGAL: S2 T77N R45W Pottawattomie

Co, IL

LAT/LON: 41.5014, -95.9776

CONTACT