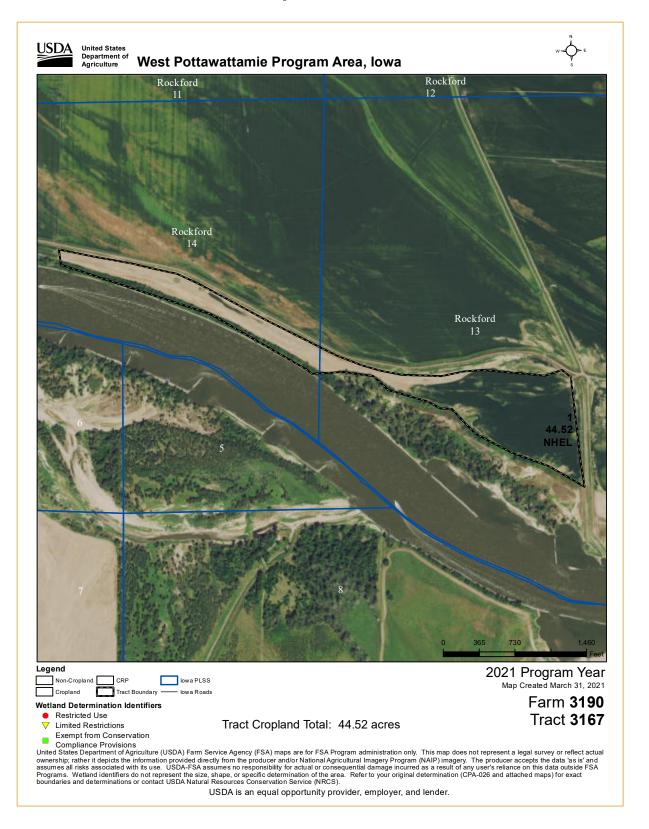

#### **TRACT 1 INFO**

TRACT #:

**DEEDED ACRES:** 372.21 Deeded

FSA FARMLAND 2 ACRES:

283.94 acres

DCP CROPLAND

283.94 DCP acres

ACRES:

SOIL TYPES: Haynie silt loam, Grable silt loam,

Percival Silty clay, Onawa Silty

clay

<u>SOIL</u>

CSR2 56.7

BASE ACRES AND

PI/NCCPI/CSR2:

Corn 169.43 Base acres/PLC yield 135, Soybeans 114.51 Base Acres/

POSSESSION: Immediate possession subject to

current tenants rights for 2021

Open Tenancy for 2022 crop

**SURVEY NEEDED?:** No survey needed

BRIEF LEGAL: S11, S14, S13 T77N R45W

Pottawattomie Co, IA

<u>LAT/LON:</u> 41.4702, -95.9715