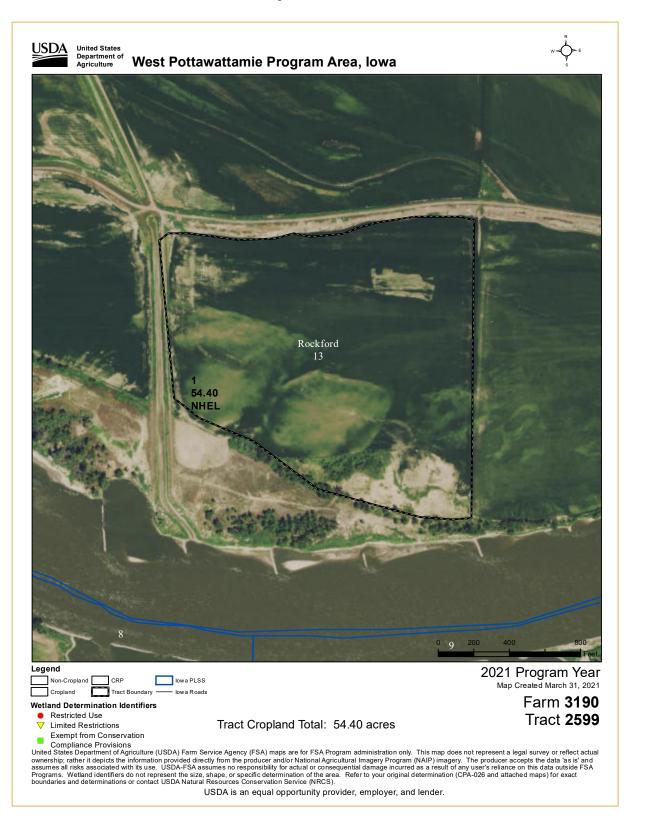

#### **TRACT 2 INFO**

TRACT #: Tract 2

**DEEDED ACRES**: 63.2 deeded acres

FSA FARMLAND 61.99 acres

**ACRES**:

DCP CROPLAND 58.26 DCP acres

**ACRES:** 

SOIL TYPES: Modale Silt Loam, Onawa Silty

clay, Haynie silt loam

SOII CSR2 71.2

PI/NCCPI/CSR2:

**ACRES/PAYMENT:** 

BASE ACRES AND Corn 34.75 Base Acres/PLC Yield

YIELD: 135, Soybean 23.50 Base

Acres/PLC Yield 37

RP None

TAXES: \$2073

LEASE STATUS: Open Tenancy for 2022 crop

vear

POSSESSION: Immediate possession subject to

current tenants rights for 2021

**SURVEY NEEDED?:** No survey needed

BRIEF LEGAL: S2 T77N R45W Pottawattomie

Co, IL

LAT/LON: 41.5014, -95.9776

CONTACT