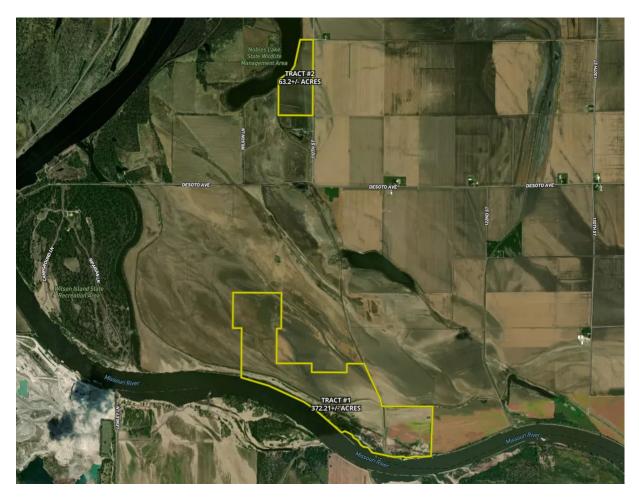

### POTTAWATOMIE CO IOWA 435.41 +/-

#### **PROPERTY DETAILS**

• TOTAL ACRES: 435.41+/- ACRES OFFERED IN 2 TRACTS

TRACT 1: 372.21TRACT 2: 63.2

SELLER:

Ranch & Farm Auctions is proud to represent the sale of the Schwertley Pioneer Trust land holding in Rockford Township, Pottawattamie County, Iowa. 435.41 m/l farmland acres will be offered in two tracts selling in a live in-person and online auction. The primary soils are Grable and Haynie silt loams and Onawa silty clay with a weighted average CSR2 of 59.18. Either of these tracts would make for a great addition to an existing farming operation or as a sound investment to diversify your asset portfolio.

#### **TRACT 1 INFO**

TRACT #:

**DEEDED ACRES:** 372.21 Deeded

FSA FARMLAND 2 ACRES:

283.94 acres

DCP CROPLAND

283.94 DCP acres

ACRES:

#### **TRACT 2 INFO**

TRACT #: Tract 2

**DEEDED ACRES**: 63.2 deeded acres

FSA FARMLAND 61.99 acres

**ACRES**:

DCP CROPLAND 58.26 DCP acres

**ACRES:** 

SOIL TYPES: Modale Silt Loam, Onawa Silty