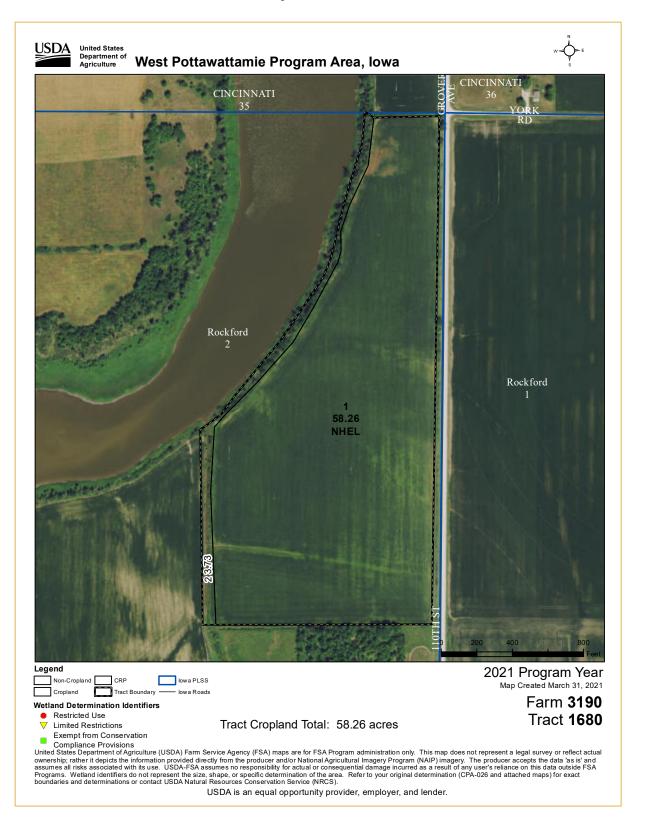

#### **TRACT 1 INFO**

TRACT #:

**DEEDED ACRES:** 372.21 Deeded

FSA FARMLAND 2 ACRES:

283.94 acres

DCP CROPLAND

283.94 DCP acres

ACRES:

SOIL TYPES: Haynie silt loam, Grable silt loam,

Percival Silty clay, Onawa Silty

clay

<u>SOIL</u>

CSR2 56.7

BASE ACRES AND

PI/NCCPI/CSR2:

Corn 169.43 Base acres/PLC yield 135, Soybeans 114.51 Base Acres/

<u>YIELD:</u> 135, So

PLC yield 37

CRP

ACRES/PAYMENT:

**LEASE STATUS:** 

TAXES: \$8404

year

none

POSSESSION: Immediate possession subject to

current tenants rights for 2021

Open Tenancy for 2022 crop

**SURVEY NEEDED?:** No survey needed

BRIEF LEGAL: S11, S14, S13 T77N R45W

Pottawattomie Co, IA

<u>LAT/LON:</u> 41.4702, -95.9715