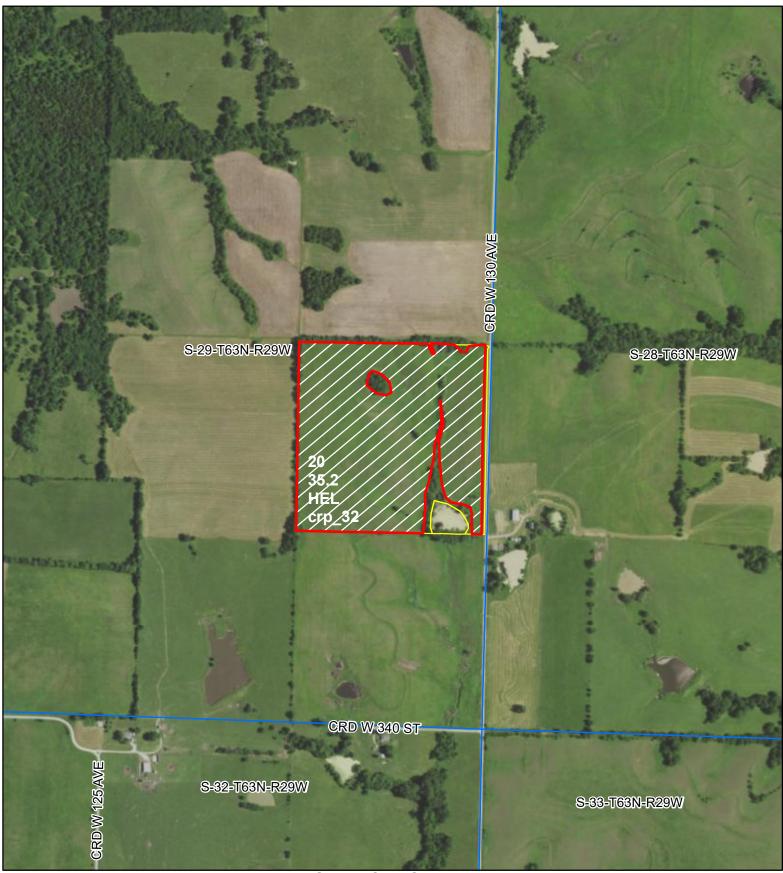

| Tract Number           | : 4072                                                           |
|------------------------|------------------------------------------------------------------|
| Description            | : Har 22L S29 T63 R29                                            |
| FSA Physical Location  | : MISSOURI/HARRISON                                              |
| ANSI Physical Location | : MISSOURI/HARRISON                                              |
| BIA Unit Range Number  | :                                                                |
| HEL Status             | : HEL field on tract. Conservation system being actively applied |
| Wetland Status         | : Wetland determinations not complete                            |
| WL Violations          | : None                                                           |
| Owners                 | : BARBARA A NICHOLLS TRUST                                       |
| Other Producers        | : ERIC NICHOLLS, RICHARD RANDALL EWELL                           |
| Recon ID               | : 29-075-2010-58                                                 |
|                        |                                                                  |

|                       | Tract Land Data       |                        |                |       |      |                      |           |  |  |  |
|-----------------------|-----------------------|------------------------|----------------|-------|------|----------------------|-----------|--|--|--|
| Farm Land             | Cropland              | DCP Cropland           | WBP            | EWP   | WRP  | GRP                  | Sugarcane |  |  |  |
| 38.71                 | 35.20                 | 35.20                  | 0.00           | 0.00  | 0.00 | 0.00                 | 0.0       |  |  |  |
| State<br>Conservation | Other<br>Conservation | Effective DCP Cropland | Double Cropped | CRP   | MPL  | DCP Ag. Rel Activity | SOD       |  |  |  |
| 0.00                  | 0.00                  | 0.00                   | 0.00           | 35.20 | 0.00 | 0.00                 | 0.00      |  |  |  |

### All Measurements are for FSA Programs Only

#### Wetland Determination Identifiers

- Restricted Use
- Limited Restrictions

Exempt from Conservation Compliance Provisions Disclaimer: Wetland identifiers do not represent the size, shape or specific determination of the area. Refer to your original determination (CPA-026 and attached maps) for exact wetland boundaries and determinations, or contact NRCS.

#### **Gentry Co. FSA**

C=Corn-Yel-GR / PP C=prevent plant corn SB=Soybn-Corn-GR / PP SB=prevent soybn SRW=Wheat-Soft red winter-GR H=Mixforage-IGS-FG / P=Mixforage-IGS-GZ GLS=Mixed forage-IGS-LS CEG=Cover Crop-Cereals & other grasses ALF=Alfal-FG AGM=Mixed Forage, Alfalfa Grass Mix, FG All crops are non irrigated

#### 1 inch equals 660 feet

**Program Year: 2024** Created: 10/16/2023 Flown: 2022-6-29