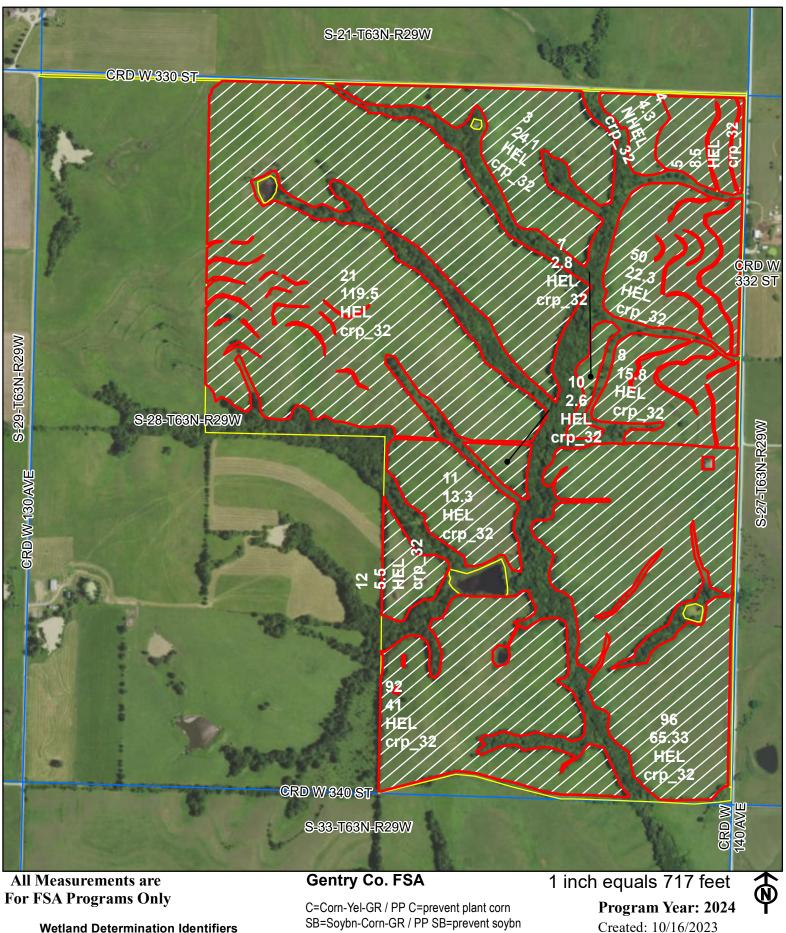

#### **Gentry Co. FSA**

C=Corn-Yel-GR / PP C=prevent plant corn SB=Soybn-Corn-GR / PP SB=prevent soybn SRW=Wheat-Soft red winter-GR H=Mixforage-IGS-FG / P=Mixforage-IGS-GZ GLS=Mixed forage-IGS-LS CEG=Cover Crop-Cereals & other grasses ALF=Alfal-FG AGM=Mixed Forage, Alfalfa Grass Mix, FG All crops are non irrigated

#### 1 inch equals 660 feet

**Program Year: 2024** Created: 10/16/2023 Flown: 2022-6-29

Created: 10/16/2023

Flown: 2022-6-29

plss

Farm 6574 **Tract 4665** 

|                                                                                                                                                                                                                                                                                                                                                                                                                                                                                                                                                     |                                                                                                                           |                                                                                                                                                                                                                  |                                                                                                                                                                         |                                                                                                                                                                                  |                                                                                                             |                                                                                                                                                                | Page 1 of 3                                                                                                                                               |
|-----------------------------------------------------------------------------------------------------------------------------------------------------------------------------------------------------------------------------------------------------------------------------------------------------------------------------------------------------------------------------------------------------------------------------------------------------------------------------------------------------------------------------------------------------|---------------------------------------------------------------------------------------------------------------------------|------------------------------------------------------------------------------------------------------------------------------------------------------------------------------------------------------------------|-------------------------------------------------------------------------------------------------------------------------------------------------------------------------|----------------------------------------------------------------------------------------------------------------------------------------------------------------------------------|-------------------------------------------------------------------------------------------------------------|----------------------------------------------------------------------------------------------------------------------------------------------------------------|-----------------------------------------------------------------------------------------------------------------------------------------------------------|
| CRP-1 U.S. DEPARTMENT OF AGRI                                                                                                                                                                                                                                                                                                                                                                                                                                                                                                                       |                                                                                                                           | E                                                                                                                                                                                                                | 1. ST.                                                                                                                                                                  | & CO. CODE & /                                                                                                                                                                   | ADMIN. L                                                                                                    | OCATION                                                                                                                                                        | 2. SIGN-UP                                                                                                                                                |
| (01-08-24) Commodity Credit Corpo                                                                                                                                                                                                                                                                                                                                                                                                                                                                                                                   |                                                                                                                           |                                                                                                                                                                                                                  | 29                                                                                                                                                                      | 075                                                                                                                                                                              |                                                                                                             | NUMBER<br>58                                                                                                                                                   |                                                                                                                                                           |
|                                                                                                                                                                                                                                                                                                                                                                                                                                                                                                                                                     |                                                                                                                           |                                                                                                                                                                                                                  | NTRACT NUMBE                                                                                                                                                            | ĒR                                                                                                                                                                               |                                                                                                             | 4. ACRES FOR                                                                                                                                                   |                                                                                                                                                           |
| CONSERVATION RESERVE PRO                                                                                                                                                                                                                                                                                                                                                                                                                                                                                                                            | CONTRACT                                                                                                                  |                                                                                                                                                                                                                  | 117                                                                                                                                                                     | 798A                                                                                                                                                                             |                                                                                                             | ENROLLMENT<br>62.81                                                                                                                                            |                                                                                                                                                           |
| 5A. COUNTY FSA OFFICE ADDRESS (Include Zip                                                                                                                                                                                                                                                                                                                                                                                                                                                                                                          | Code)                                                                                                                     |                                                                                                                                                                                                                  | 6. TRA                                                                                                                                                                  | ACT NUMBER                                                                                                                                                                       | 7. CONT                                                                                                     | RACT PERIOD                                                                                                                                                    |                                                                                                                                                           |
| GENTRY COUNTY FARM SERVICE AGENCY                                                                                                                                                                                                                                                                                                                                                                                                                                                                                                                   |                                                                                                                           |                                                                                                                                                                                                                  |                                                                                                                                                                         | 4666                                                                                                                                                                             |                                                                                                             | MM-DD-YYYY)                                                                                                                                                    | TO: (MM-DD-YYYY)                                                                                                                                          |
| 512 EAST HIGHWAY 136<br>ALBANY, MO64402-8202                                                                                                                                                                                                                                                                                                                                                                                                                                                                                                        |                                                                                                                           |                                                                                                                                                                                                                  |                                                                                                                                                                         | 1000                                                                                                                                                                             | 10-                                                                                                         | 01-2022                                                                                                                                                        | 09-30-2032                                                                                                                                                |
| ,                                                                                                                                                                                                                                                                                                                                                                                                                                                                                                                                                   |                                                                                                                           |                                                                                                                                                                                                                  | 0.010                                                                                                                                                                   | NUP TYPE:                                                                                                                                                                        |                                                                                                             |                                                                                                                                                                |                                                                                                                                                           |
|                                                                                                                                                                                                                                                                                                                                                                                                                                                                                                                                                     |                                                                                                                           |                                                                                                                                                                                                                  |                                                                                                                                                                         |                                                                                                                                                                                  |                                                                                                             |                                                                                                                                                                |                                                                                                                                                           |
| 5B. COUNTY FSA OFFICE PHONE NUMBER<br>(Include Area Code): (660)726-5525                                                                                                                                                                                                                                                                                                                                                                                                                                                                            |                                                                                                                           |                                                                                                                                                                                                                  | 00110                                                                                                                                                                   |                                                                                                                                                                                  |                                                                                                             |                                                                                                                                                                |                                                                                                                                                           |
| CCC for the stipulated contract period from the date<br>acreage the Conservation Plan developed for such a<br>comply with the terms and conditions contained in the<br>Program Contract (referred to as "Appendix"). By su<br>applicable contract period. The terms and condition<br>thereto. BY SIGNING THIS CONTRACT PARTICIPAN<br>addendum thereto; and, CRP-2, CRP-2C, CRP-2G, ou                                                                                                                                                               | creage an<br>his Contra<br>gning belo<br>s of this c<br>ITS ACKN                                                          | d approved by the<br>act, including the A<br>ow, the Participant<br>ontract are contain<br>OWLEDGE RECEIF<br>0, as applicable.                                                                                   | CCC and the P<br>ppendix to this<br>acknowledges<br>red in this Forn<br>PT OF THE FOL                                                                                   | Participant. Addit<br>Contract, entitle<br>receipt of a copy<br>n CRP-1 and in th<br>LOWING FORMS                                                                                | tionally, th<br>ed Append<br>y of the Ap<br>ne CRP-1 A<br>S: CRP-1; C                                       | e Participant an<br>lix to CRP-1, Col<br>opendix/Append<br>Appendix and ar<br>CRP-1 Appendix                                                                   | d CCC agree to<br>nservation Reserve<br>ices for the<br>ny addendum                                                                                       |
| 9A. Rental Rate Per Acre \$146.17                                                                                                                                                                                                                                                                                                                                                                                                                                                                                                                   |                                                                                                                           | 10. Identification                                                                                                                                                                                               | on of CRP La                                                                                                                                                            | nd (See Page 2                                                                                                                                                                   | 2 for add                                                                                                   | itional space)                                                                                                                                                 | 1                                                                                                                                                         |
| 9B. Annual Contract Payment \$9,180.00                                                                                                                                                                                                                                                                                                                                                                                                                                                                                                              |                                                                                                                           | A. Tract No.                                                                                                                                                                                                     | B. Field No.                                                                                                                                                            | C. Practice                                                                                                                                                                      | e No.                                                                                                       | D. Acres                                                                                                                                                       | E. Total Estimated<br>Cost-Share                                                                                                                          |
| 9C. First Year Payment \$                                                                                                                                                                                                                                                                                                                                                                                                                                                                                                                           |                                                                                                                           | 4666                                                                                                                                                                                                             | 0018 C                                                                                                                                                                  |                                                                                                                                                                                  |                                                                                                             | 41.40                                                                                                                                                          | \$ 0.00                                                                                                                                                   |
| (Item 9C is applicable only when the first year payme                                                                                                                                                                                                                                                                                                                                                                                                                                                                                               | ent is                                                                                                                    | 4666                                                                                                                                                                                                             | 0019                                                                                                                                                                    | CP1                                                                                                                                                                              |                                                                                                             | 4.90                                                                                                                                                           | \$ 0.00                                                                                                                                                   |
| prorated.)                                                                                                                                                                                                                                                                                                                                                                                                                                                                                                                                          |                                                                                                                           | 4666                                                                                                                                                                                                             | 0094                                                                                                                                                                    | CP1                                                                                                                                                                              |                                                                                                             | 11.40                                                                                                                                                          | \$ 0.00                                                                                                                                                   |
| 11. PARTICIPANTS (If more than three in                                                                                                                                                                                                                                                                                                                                                                                                                                                                                                             |                                                                                                                           |                                                                                                                                                                                                                  | • ,                                                                                                                                                                     |                                                                                                                                                                                  |                                                                                                             |                                                                                                                                                                |                                                                                                                                                           |
| A(1) PARTICIPANT'S NAME AND<br>ADDRESS (Include Zip Code)<br>NICOLE SPAULDING<br>1900 HALIFAX ST<br>LIBERTYVILLE, IL60048-4334                                                                                                                                                                                                                                                                                                                                                                                                                      | ARE                                                                                                                       | (3) SIGNATURE (By)                                                                                                                                                                                               |                                                                                                                                                                         | (4) TITLE/RELATIONSHIP OF THE<br>INDIVIDUAL SIGNING IN THE<br>REPRESENTATIVE CAPACITY                                                                                            |                                                                                                             |                                                                                                                                                                | (5) DATE<br>(MM-DD-YYYY)                                                                                                                                  |
| B(1) PARTICIPANT'S NAME AND (2) SH                                                                                                                                                                                                                                                                                                                                                                                                                                                                                                                  | ARE                                                                                                                       | (3) SIGNATURE (                                                                                                                                                                                                  | By)                                                                                                                                                                     | (4) TITLE/RELA                                                                                                                                                                   | ATIONSHI                                                                                                    | IP OF THE                                                                                                                                                      | (5) DATE                                                                                                                                                  |
| ADDRESS (Include Zip Code)                                                                                                                                                                                                                                                                                                                                                                                                                                                                                                                          |                                                                                                                           |                                                                                                                                                                                                                  |                                                                                                                                                                         | INDIVIDUAL                                                                                                                                                                       |                                                                                                             |                                                                                                                                                                | (MM-DD-YYYY)                                                                                                                                              |
| C/O NICOLE SPAULDING<br>1900 HALIFAX ST<br>LIBERTYULLE, IL60048-4334                                                                                                                                                                                                                                                                                                                                                                                                                                                                                | 0.00%                                                                                                                     | X                                                                                                                                                                                                                |                                                                                                                                                                         | REPRESEN                                                                                                                                                                         | TAILVEC                                                                                                     | JAPACITY                                                                                                                                                       | X                                                                                                                                                         |
| C(1) PARTICIPANT'S NAME AND (2) SH                                                                                                                                                                                                                                                                                                                                                                                                                                                                                                                  |                                                                                                                           | (3) SIGNATURE (                                                                                                                                                                                                  | (Pv)                                                                                                                                                                    | (4) TITLE/RELA                                                                                                                                                                   |                                                                                                             |                                                                                                                                                                | (5) DATE                                                                                                                                                  |
| ADDRESS (Include Zip Code)                                                                                                                                                                                                                                                                                                                                                                                                                                                                                                                          |                                                                                                                           | (3) SIGNATORE (                                                                                                                                                                                                  | Бу)                                                                                                                                                                     | INDIVIDUAL                                                                                                                                                                       |                                                                                                             |                                                                                                                                                                | (MM-DD-YYYY)                                                                                                                                              |
| ERIC NICHOLLS<br>C/O NICHOLE SPAULDING                                                                                                                                                                                                                                                                                                                                                                                                                                                                                                              | 0.00%                                                                                                                     | $\sim$                                                                                                                                                                                                           |                                                                                                                                                                         | REPRESENTATIVE CAPACITY                                                                                                                                                          |                                                                                                             |                                                                                                                                                                | $\sim$                                                                                                                                                    |
| 1900 HALIFAX ST<br>LIBERTYVILLE, IL60048-4334                                                                                                                                                                                                                                                                                                                                                                                                                                                                                                       | 70                                                                                                                        | X                                                                                                                                                                                                                |                                                                                                                                                                         |                                                                                                                                                                                  |                                                                                                             |                                                                                                                                                                | X                                                                                                                                                         |
| 12. CCC USE ONLY A. SIGNATURE OF C                                                                                                                                                                                                                                                                                                                                                                                                                                                                                                                  | CC REP                                                                                                                    | RESENTATIVE                                                                                                                                                                                                      |                                                                                                                                                                         |                                                                                                                                                                                  |                                                                                                             |                                                                                                                                                                | B. DATE<br>(MM-DD-YYYY)                                                                                                                                   |
| NOTE: The following statement is made in accordance win<br>form is the Commodity Credit Corporation Charter<br>U.S.C. 3831 et seq), the Agricultural Improvement<br>and the Conservation Reserve Program 7 CFR Pa<br>Reserve Program. The information collected on th<br>entities that have been authorized access to the in<br>Notice for USDA/FSA-2, Farm Records File (Autor<br>in a determination of ineligibility to participate in ar<br>Paperwork Reduction Act (PRA) Statement: Th<br>criminal and civil fraud, privacy, and other statutes | Act (15 U.S<br>Act of 2018<br>rt 1410. Th<br>his form may<br>formation b<br>nated). Pro<br>nd receive be<br>ne informatic | S.C. 714 et seq.), the I<br>8 (Pub. L. 115-334), th<br>e information will be u<br>v be disclosed to other<br>y statute or regulation<br>widing the requested<br>enefits under the Con-<br>on collection is exemp | Food Security Act<br>le Further Continu<br>used to determine<br>r Federal, State, I<br>and/or as descri-<br>information is volu<br>servation Reserv-<br>ted from PRA as | t of 1985 (16 U.S.C.<br>ing Appropriations<br>e eligibility to particit<br>_ocal government a<br>bed in applicable R<br>untary. However, fa<br>e Program.<br>specified in 16 U.S | . 3801 et se<br>and Other I<br>bate in and I<br>gencies, Tr<br>outine Uses<br>ailure to furr<br>.C. 3846(b) | eq.), the Agricultura<br>Extensions Act, 20<br>receive benefits ur<br>ibal agencies, and<br>is identified in the S<br>nish the requested<br>(1). The provision | al Act of 2014 (16<br>24 (Pub. L. 118-22),<br>ader the Conservation<br>nongovernmental<br>ystem of Records<br>information will result<br>s of appropriate |
| In accordance with Federal civil rights law and U.S. Departm<br>institutions participating in or administering USDA programs                                                                                                                                                                                                                                                                                                                                                                                                                        | ent of Agric                                                                                                              | ulture (USDA) civil rig                                                                                                                                                                                          | hts regulations a                                                                                                                                                       | nd policies, the USI                                                                                                                                                             | DA, its Ager                                                                                                | ncies, offices, and                                                                                                                                            | employees, and                                                                                                                                            |

#### CONTINUATION OF ITEM 10 – Identification of CRP Land

| CONTINUATION OF ITEM 10 – Identification of CRP Land |                 |                    |             |                           |  |  |  |  |
|------------------------------------------------------|-----------------|--------------------|-------------|---------------------------|--|--|--|--|
| A.<br>Tract No.                                      | B.<br>Field No. | C.<br>Practice No. | D.<br>Acres | E.<br>Total Estimated C/S |  |  |  |  |
| 4666                                                 | 0095            | CP1                | 5.11        | \$ 0.00                   |  |  |  |  |
|                                                      |                 |                    |             |                           |  |  |  |  |
|                                                      |                 |                    |             |                           |  |  |  |  |
|                                                      |                 |                    |             |                           |  |  |  |  |
|                                                      |                 |                    |             |                           |  |  |  |  |
|                                                      |                 |                    |             |                           |  |  |  |  |
|                                                      |                 |                    |             |                           |  |  |  |  |
|                                                      |                 |                    |             |                           |  |  |  |  |
|                                                      |                 |                    |             |                           |  |  |  |  |
|                                                      |                 |                    |             |                           |  |  |  |  |
|                                                      |                 |                    |             |                           |  |  |  |  |
|                                                      |                 |                    |             |                           |  |  |  |  |
|                                                      |                 |                    |             |                           |  |  |  |  |
|                                                      |                 |                    |             |                           |  |  |  |  |
|                                                      |                 |                    |             |                           |  |  |  |  |
|                                                      |                 |                    |             |                           |  |  |  |  |
|                                                      |                 |                    |             |                           |  |  |  |  |
|                                                      |                 |                    |             |                           |  |  |  |  |
|                                                      |                 |                    |             |                           |  |  |  |  |
|                                                      |                 |                    |             |                           |  |  |  |  |
|                                                      |                 |                    |             |                           |  |  |  |  |
|                                                      |                 |                    |             |                           |  |  |  |  |
|                                                      |                 |                    |             |                           |  |  |  |  |
|                                                      |                 |                    |             |                           |  |  |  |  |
|                                                      |                 |                    |             |                           |  |  |  |  |
|                                                      |                 |                    |             |                           |  |  |  |  |
|                                                      |                 |                    |             |                           |  |  |  |  |
|                                                      |                 |                    |             |                           |  |  |  |  |
|                                                      |                 |                    |             |                           |  |  |  |  |
|                                                      |                 |                    |             |                           |  |  |  |  |
|                                                      |                 |                    |             |                           |  |  |  |  |
|                                                      |                 |                    |             |                           |  |  |  |  |
|                                                      |                 |                    |             |                           |  |  |  |  |
|                                                      |                 |                    |             |                           |  |  |  |  |
|                                                      |                 |                    |             |                           |  |  |  |  |
|                                                      |                 |                    |             |                           |  |  |  |  |
|                                                      |                 |                    |             |                           |  |  |  |  |
|                                                      |                 |                    |             |                           |  |  |  |  |
|                                                      |                 |                    |             |                           |  |  |  |  |
|                                                      |                 |                    |             |                           |  |  |  |  |
|                                                      |                 |                    |             |                           |  |  |  |  |