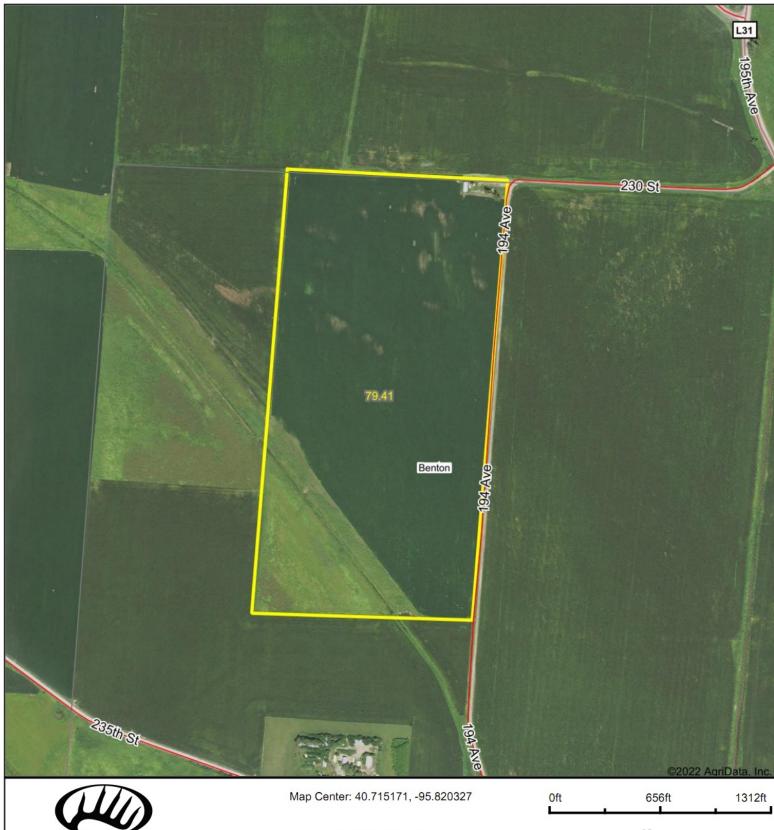

## Fremont\_79.41\_Aerial Map

WHITETAIL PROPERTIES REAL ESTATE

18-68N-43W Fremont County Iowa