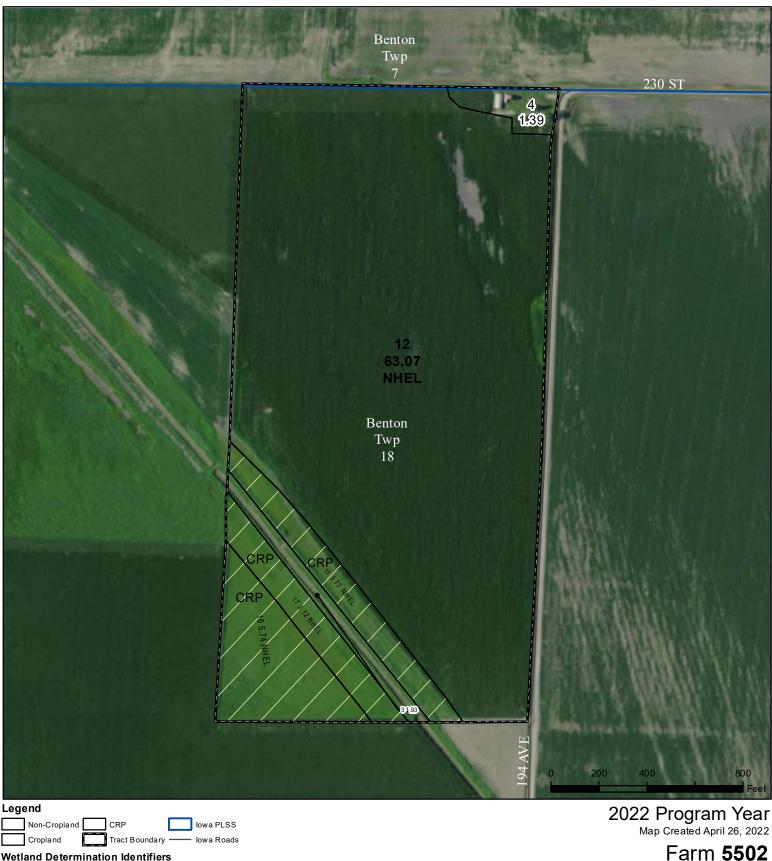

#### **United States** Department of Fremont County, Iowa Agriculture

Wetland Determination Identifiers

- Restricted Use
- Limited Restrictions  $\nabla$
- Exempt from Conservation

Tract Cropland Total: 75.70 acres

**Compliance Provisions** 

United States Department of Agriculture (USDA) Farm Service Agency (FSA) maps are for FSA Program administration only. This map does not represent a legal survey or reflect actual ownership; rather it depicts the information provided directly from the producer and/or National Agricultural Imagery Program (NAIP) imagery. The producer accepts the data 'as is' and assumes all risks associated with its use. USDA-FSA assumes no responsibility for actual or consequential damage incurred as a result of any user's reliance on this data outside FSA boundaries and determinations or contact USDA Natural Resources Conservation Service (NRCS).

Tract 5