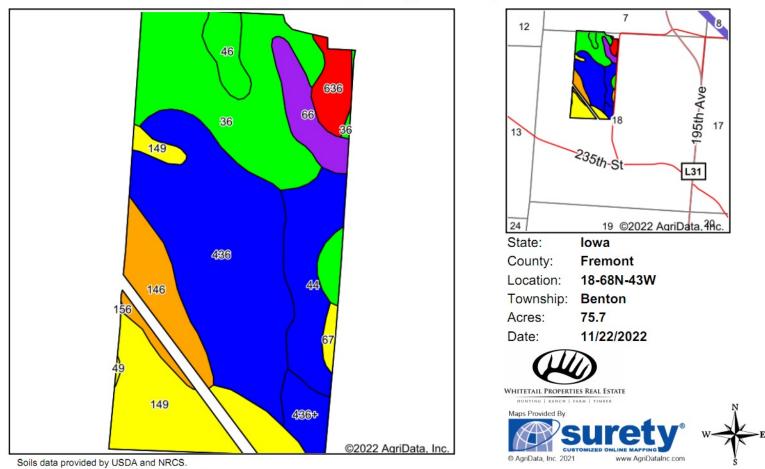

## Fremont\_79.41\_Soils Map

Area Symbol: 14071 Soil Area Version: 2

| Area Sy          | mbol: IA071, Soil Area Version: 29             |       |                  |             |        |  |  |
|------------------|------------------------------------------------|-------|------------------|-------------|--------|--|--|
| Code             | Soil Description                               | Acres | Percent of field | CSR2 Legend | CSR2** |  |  |
| 436              | Lakeport silty clay loam                       | 23.97 | 31.7%            |             | 86     |  |  |
| 36               | Salix silty clay loam                          | 16.92 | 22.4%            |             | 98     |  |  |
| 149              | Modale silt loam                               | 11.13 | 14.7%            |             | 69     |  |  |
| 44               | Blencoe silty clay                             | 7.36  | 9.7%             |             | 86     |  |  |
| 146              | Onawa silty clay                               | 5.50  | 7.3%             |             | 79     |  |  |
| 66               | Luton silty clay                               | 3.30  | 4.4%             |             | 58     |  |  |
| 436+             | Lakeport silt loam, overwash                   | 2.37  | 3.1%             |             | 86     |  |  |
| 636              | Buckney fine sandy loam, 1 to 3 percent slopes | 2.32  | 3.1%             |             | 30     |  |  |
| 46               | Keg silt loam                                  | 2.18  | 2.9%             |             | 98     |  |  |
| 67               | Woodbury silty clay                            | 0.58  | 0.8%             |             | 64     |  |  |
| 49               | Waubonsie fine sandy loam                      | 0.07  | 0.1%             |             | 68     |  |  |
| Weighted Average |                                                |       |                  |             |        |  |  |

\*\*IA has updated the CSR values for each county to CSR2.

## Fremont\_79.41\_Aerial Map

WHITETAIL PROPERTIES REAL ESTATE

18-68N-43W Fremont County Iowa