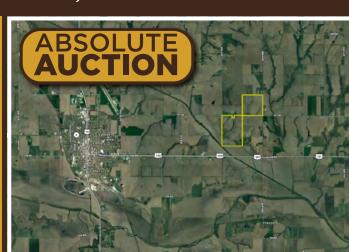

## 395.94 AC± | 2 TRACTS | RICHARDSON CO, NE

**AUCTION: LIVE AND ONLINE AT RANCHANDFARMAUCTIONS.COM AUCTION DATE:** 3/20/23 | **AUCTION TIME:** 11:00 AM **AUCTION LOCATION: FALLS CITY ELKS LODGE** 1417 STONE STREET | FALLS CITY, NE 68355

Ranch & Farm Auctions and Miller-Monroe Company are honored to offer two tracts of unparalleled, high quality tillable acres! Both tracts offer a high ratio of tillable acres with good road access that is not far from Highway 159. The farm consists mainly of Marshall silty clay, Judson silt loam, and Pohocco silty clay loam soils. The gently rolling gives way to minimal waterways across the vast majority of both tracts. If you're looking to add to your current operation or looking to invest into high quality acres, you're not going to miss out on this one!