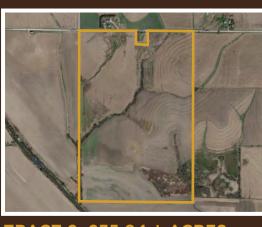

## **TRACT 2: 235.94 ± ACRES**

Tract #: 2

Deeded acres: 235.94

DCP Cropland Acres: 206+/-

Soil Types: Marshall silty clay loam, Judson silt loam, Zook silty clay loam

Soil PI/NCCPI/CSR2: 75.7 NCCPI CRP Acres/payment: NA

**Taxes:** \$11,786.68

Lease Status: Open Tenancy for 2023 **Possession:** Immediate possession Survey needed?: No survey needed

Brief Legal: NW1/4 (Less 1.97A) & N1/2SW1/4 S8-T1N-R17E Richardson Co, NE

PIDs: 741000311, 740032909 **Lat/Lon:** 40.0671, -95.5346

WHITETAIL PROPERTIES REAL ESTATE, LLC - LUKE WALLACE, AGENT 402.340.6187 MILLER-MONROE COMPANY - DOUG WALLER, AGENT 402.245.2722