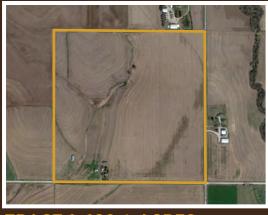

Tract #: 1

Deeded acres: 160

DCP Cropland Acres: 155+/-

Soil Types: Marshall silty clay loam, Pohocco silty clay loam, Judson silt loam

Soil PI/NCCPI/CSR2: 82.7 NCCPI

CRP Acres/payment: NA

**Taxes:** \$9,143.38

Lease Status: Open Tenancy for 2023 crop year

**Possession:** Immediate possession Survey needed: No survey needed

Brief Legal: SE1/4 S5-T1N-R17E Richardson Co, NE

**PIDs:** 740021605

Lat/Lon: 40.0761, -95.5253