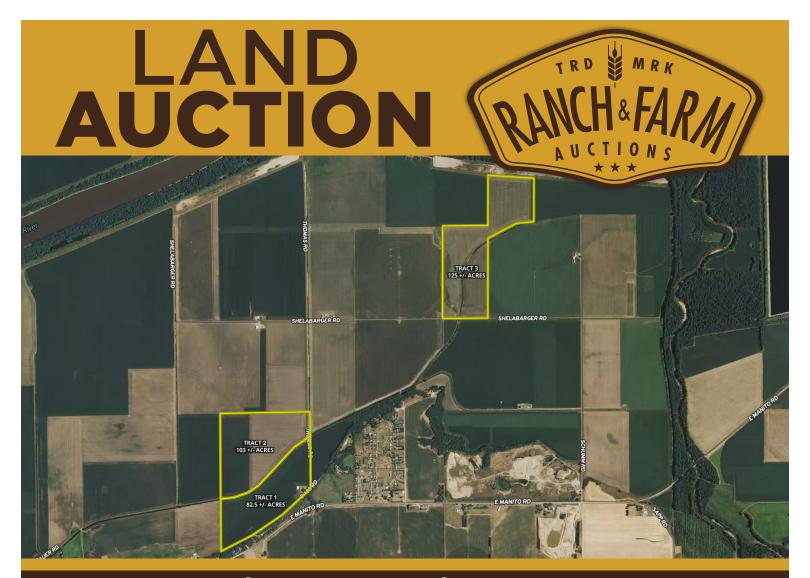

## 310.31 AC± | 3 TRACTS | TAZEWELL CO, IL

This mainly tillable offering is ideal for the investor looking to add highly productive tillable land to their portfolio or an exceptional addition to any farming operation. The property is located in the Spring Lake Drainage District off of Bass, Thomas, and Schelabarger Road in Tazewell County, IL. All tracts have been very well maintained and have levee protection. Storage bins and machine shed available not to mention this farm has a history of producing 250+ Bu. corn and 70+ Bu soybeans. All tracts are conveniently located within a short drive to Pacific Ethanol plant in Pekin, IL.