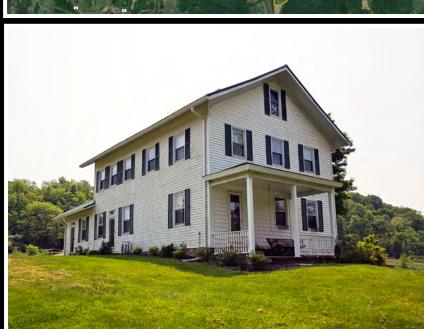

Offered for Auction is a great property with a beautiful setting. This tract has a large farmhouse, fenced in pasture, a detached garage and an equipment barn. The farmhouse is very spacious with 5 bedrooms and 2 full bathrooms, a large great room and custom kitchen. The house sits up high and overlooks the Muskingum River. If you're looking for a mini farm and a wonderful place to raise a family there's no need to look any further. Set up your private showing today.

## **TRACT 1: 7.47 ± ACRES**

- Large spacious farmhouse
- 5 bedroom 2 full bath
- Custom kitchen
- Fenced in pasture
- Detached garage and building
- Overlooks the Muskingum River
- Would make an excellent mini farm
- Great deer hunting area
- Beautiful setting