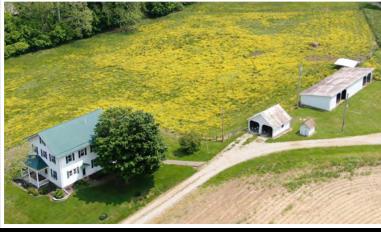

Offered for Auction is a great property with a beautiful setting. This tract has a large farmhouse, fenced in pasture, a detached garage and an equipment barn. The farmhouse is very spacious with 5 bedrooms and 2 full bathrooms, a large great room and custom kitchen. The house sits up high and overlooks the Muskingum River. If you're looking for a mini farm and a wonderful place to raise a family there's no need to look any further. Set up your private showing today.

## **TRACT 1: 7.47 ± ACRES**

- Large spacious farmhouse
- 5 bedroom 2 full bath
- Custom kitchen
- Fenced in pasture
- Detached garage and building
- Overlooks the Muskingum River
- Would make an excellent mini farm
- Great deer hunting area
- Beautiful setting