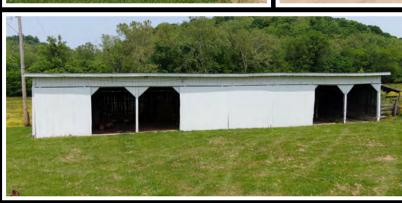

Offered for Auction is a great property with a beautiful setting. This tract has a large farmhouse, fenced in pasture, a detached garage and an equipment barn. The farmhouse is very spacious with 5 bedrooms and 2 full bathrooms, a large great room and custom kitchen. The house sits up high and overlooks the Muskingum River. If you're looking for a mini farm and a wonderful place to raise a family there's no need to look any further. Set up your private showing today.

## **TRACT 1: 7.47 ± ACRES**

- Large spacious farmhouse
- 5 bedroom 2 full bath
- Custom kitchen
- Fenced in pasture
- Detached garage and building
- Overlooks the Muskingum River
- Would make an excellent mini farm
- Great deer hunting area
- Beautiful setting