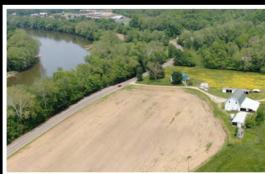

Offered for Auction is a great property with a beautiful setting. This tract has a large farmhouse, fenced in pasture, a detached garage and an equipment barn. The farmhouse is very spacious with 5 bedrooms and 2 full bathrooms, a large great room and custom kitchen. The house sits up high and overlooks the Muskingum River. If you're looking for a mini farm and a wonderful place to raise a family there's no need to look any further. Set up your private showing today.

## **TRACT 1: 7.47 ± ACRES**

- Large spacious farmhouse
- 5 bedroom 2 full bath
- Custom kitchen
- Fenced in pasture
- Detached garage and building
- Overlooks the Muskingum River
- Would make an excellent mini farm
- Great deer hunting area
- Beautiful setting