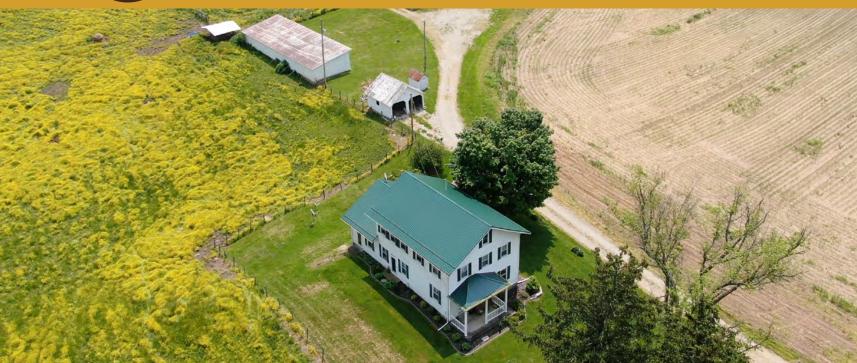

Offered for Auction is a great property with a beautiful setting. This tract has a large farmhouse, fenced in pasture, a detached garage and an equipment barn. The farmhouse is very spacious with 5 bedrooms and 2 full bathrooms, a large great room and custom kitchen. The house sits up high and overlooks the Muskingum River. If you're looking for a mini farm and a wonderful place to raise a family there's no need to look any further. Set up your private showing today.

## **TRACT 1: 7.47 ± ACRES**

- Large spacious farmhouse
- 5 bedroom 2 full bath
- Custom kitchen
- Fenced in pasture
- Detached garage and building
- Overlooks the Muskingum River
- Would make an excellent mini farm
- Great deer hunting area
- Beautiful setting