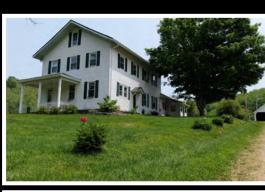

Offered for Auction is a great property with a beautiful setting. This tract has a large farmhouse, fenced in pasture, a detached garage and an equipment barn. The farmhouse is very spacious with 5 bedrooms and 2 full bathrooms, a large great room and custom kitchen. The house sits up high and overlooks the Muskingum River. If you're looking for a mini farm and a wonderful place to raise a family there's no need to look any further. Set up your private showing today.

## **TRACT 1: 7.47 ± ACRES**

- Large spacious farmhouse
- 5 bedroom 2 full bath
- Custom kitchen
- Fenced in pasture
- Detached garage and building
- Overlooks the Muskingum River
- Would make an excellent mini farm
- Great deer hunting area
- Beautiful setting