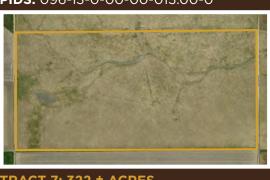

R39W Greeley Co, KS

PIDS: Part of 104-18-0-00-00-001.00-0 PIDS: Part of 104-18-0-00-00-001.00-0

TRACT 7: 322 ± ACRES

Soil Types: Ulysses silt loam, Richfield

silt loam, Colby silt loam

Soil PI/NCCPI/CSR2: NCCPI 64.5 **Lease Status:** Open Tenancy for 2023

**Brief Legal:** 322+/- acres S ½ S18 T17S

R39W Greeley Co, KS

**PIDS:** 104-18-0-00-00-002.00-0

IN COOPERATION WITH WHITETAIL PROPERTIES REAL ESTATE, LLC DOUG WAGONER, AGENT (785) 769.3038 | Doug.Wagoner@whitetailproperties.com