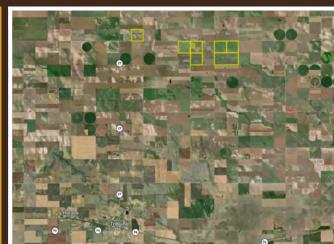

## 1251 AC± | 7 TRACTS | GREELEY CO, KS

## **AUCTION:**

LIVE AND ONLINE AT RANCHANDFARMAUCTIONS.COM AUCTION DATE: 6/12/23 | AUCTION TIME: 11:00 AM **AUCTION LOCATION: 4-H BUILDING** 905 INGALLS AVENUE | TRIBUNE, KS 67879

This excellent Western Kansas offering is a mix of grass and dryland tillable, although most or all of the grass acres could easily be broken out into tillable and farmed. Nearly the entire farm consists of flat Class 3 soils. All grass acres are well watered and fully fenced if the buyer would want to run livestock. All of the seller's mineral interests will convey to the buyer upon closing. All acres will be available for immediate possession upon closing. Please reach out to the listing agent with any questions.