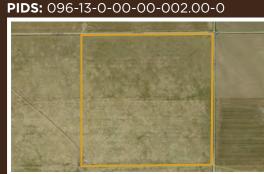

## TRACT 1: 156 ± ACRES

Soil Types: Richfield silt loam, Goshen silt loam,Pleasant clay loam

Brief Legal: 156+/- acres SE 1/4 S9 T17S

R40W Greeley Co, KS PIDS: 092-09-0-00-003.00-0

Soil PI/NCCPI/CSR2: NCCPI 56.8 **Lease Status:** Open Tenancy for 2023