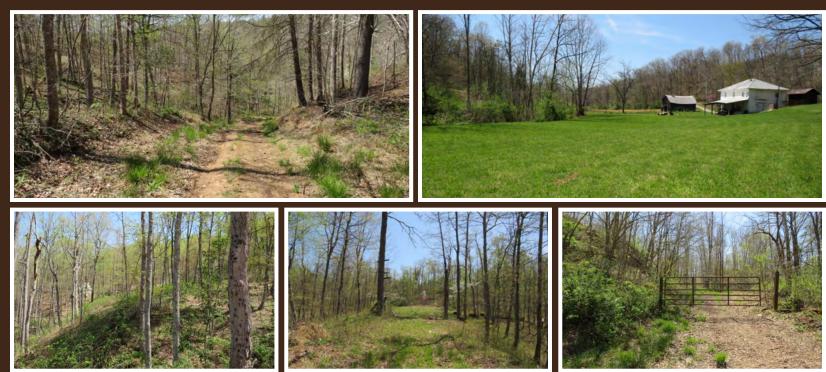

#### AUCTION: ONLINE AT RANCHANDFARMAUCTIONS.COM BIDDING ENDS: 6/29/23 AT 3:00 PM EDT OFFERED BY ONLINE BIDDING ONLY WITH 5% BUYERS PREMIUM.

This very nice and private farm is located approximately 25 minutes from the Ripley and 30 minutes from Leon. This beautiful property has an early 1900's farmhouse with water and electric, a barn, two outbuildings, and approximately 10+/- acres of open creek bottom fields. This property offers potential for farming, livestock, food plots, or new home sites. A great mix of hardwood and softwood timber and the accommodating terrain features allow for a great management opportunity for any avid hunter or recreational enthusiast. This property also offers great access from a county road and a diverse trail system throughout. If you are looking for a beautiful piece of property located in a convenient location near Ripley this may be for you. Give the listing agent a call today for more information or to schedule an appointment.

#### <u>TRACT 1: 540 ± ACRES</u>

- 25 minutes from I-77 at Ripley
- 30 minutes from Rt 62 at Leon
- 1900's farmhouse on property.
- Electricity to home
- Barn and two outbuildings on property
- Water well on property
- Additional building sites
- Deer, turkey and small game hunting
- Creek on the property
- Diverse trail system
- Approx 10+/- acres of creek bottom fields create an option for livestock, farming or food plots
- Potential for additional home sites
- Gated entrance to back side of property
- County road frontage
- Lat/Lon: 38.7375, -81.8049
- Parcel IDs: 15-390-18, 04-31-17, 15-411-1, 15-411-3, 15-410-16