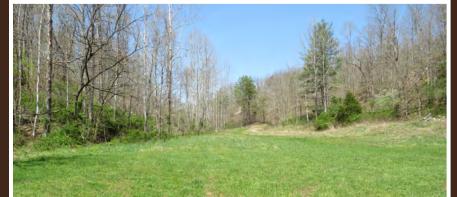

#### AUCTION: ONLINE AT RANCHANDFARMAUCTIONS.COM BIDDING ENDS: 6/29/23 AT 3:00 PM EDT OFFERED BY ONLINE BIDDING ONLY WITH 5% BUYERS PREMIUM.

This very nice and private farm is located approximately 25 minutes from the Ripley and 30 minutes from Leon. This beautiful property has an early 1900's farmhouse with water and electric, a barn, two outbuildings, and approximately 10+/- acres of open creek bottom fields. This property offers potential for farming, livestock, food plots, or new home sites. A great mix of hardwood and softwood timber and the accommodating terrain features allow for a great management opportunity for any avid hunter or recreational enthusiast. This property also offers great access from a county road and a diverse trail system throughout. If you are looking for a beautiful piece of property located in a convenient location near Ripley this may be for you. Give the listing agent a call today for more information or to schedule an appointment.

#### <u>TRACT 1: 540 ± ACRES</u>

- 25 minutes from I-77 at Ripley
- 30 minutes from Rt 62 at Leon
- 1900's farmhouse on property.
- Electricity to home
- Barn and two outbuildings on property
- Water well on property
- Additional building sites
- Deer, turkey and small game hunting
- Creek on the property
- Diverse trail system
- Approx 10+/- acres of creek bottom fields create an option for livestock, farming or food plots
- Potential for additional home sites
- Gated entrance to back side of property
- County road frontage
- Lat/Lon: 38.7375, -81.8049
- Parcel IDs: 15-390-18, 04-31-17, 15-411-1, 15-411-3, 15-410-16