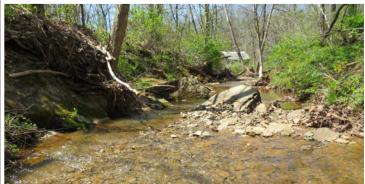

#### <u>TRACT 1: 540 ± ACRES</u>

- 25 minutes from I-77 at Ripley
- 30 minutes from Rt 62 at Leon
- 1900's farmhouse on property.
- Electricity to home
- Barn and two outbuildings on property
- Water well on property
- Additional building sites
- Deer, turkey and small game hunting
- Creek on the property
- Diverse trail system
- Approx 10+/- acres of creek bottom fields create an option for livestock, farming or food plots
- Potential for additional home sites
- Gated entrance to back side of property
- County road frontage
- Lat/Lon: 38.7375, -81.8049
- Parcel IDs: 15-390-18, 04-31-17, 15-411-1, 15-411-3, 15-410-16