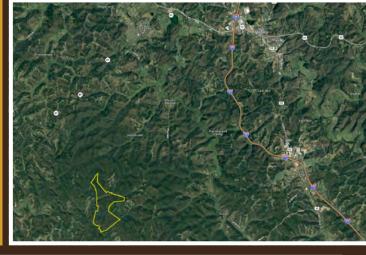

## 540 AC± | 1 TRACT JACKSON CO & MASON CO, WV

#### <u>TRACT 1: 540 ± ACRES</u>

- 25 minutes from I-77 at Ripley
- 30 minutes from Rt 62 at Leon
- 1900's farmhouse on property.
- Electricity to home
- Barn and two outbuildings on property
- Water well on property
- Additional building sites
- Deer, turkey and small game hunting
- Creek on the property
- Diverse trail system
- Approx 10+/- acres of creek bottom fields create an option for livestock, farming or food plots
- Potential for additional home sites
- Gated entrance to back side of property
- County road frontage
- Lat/Lon: 38.7375, -81.8049
- Parcel IDs: 15-390-18, 04-31-17, 15-411-1, 15-411-3, 15-410-16