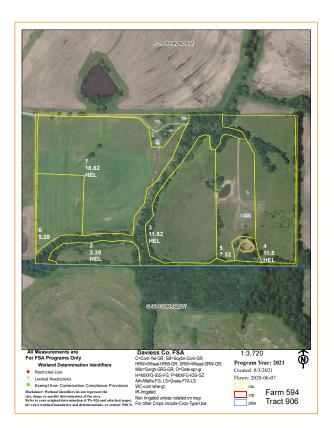

#### **FSA 1 INFO**

| TRACT #:                 | 1                                                                    |
|--------------------------|----------------------------------------------------------------------|
| DEEDED<br>ACRES:         | 69                                                                   |
| FSA FARMLAND<br>ACRES:   | 68.97                                                                |
| DCP CROPLAND<br>ACRES:   | 57.82                                                                |
| SOIL TYPES:              | Lamoni loam, Grundy silt loam, Zook<br>silty clay loam               |
| SOIL NCCPI:              | 69.3 NCCPI                                                           |
| BASE ACRES<br>AND YIELD: | Wheat: 21.8 with a 40 PLC Yield<br>Soybeans: 4.6 with a 19 PLC Yield |
| TAXES:                   | 272.11                                                               |
| LEASE STATUS:            | Open Tenancy for 2022                                                |
| POSSESSION:              | At closing                                                           |
| SURVEY<br>NEEDED?:       | No survey needed                                                     |
| BRIEF LEGAL:             | S19 T59N R26W                                                        |
| LAT/LON:                 | 39.9061 -93.8674                                                     |