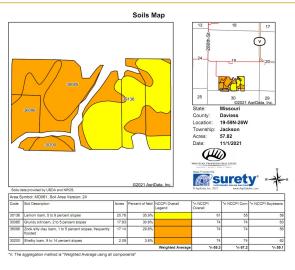

# **RANCH & FARM AUCTIONS LLC**

Solis data provided by USDA and NRCS.

#### **FSA 1 INFO**

| TRACT #:                 | 1                                                                    |
|--------------------------|----------------------------------------------------------------------|
| DEEDED<br>ACRES:         | 69                                                                   |
| FSA FARMLAND<br>ACRES:   | 68.97                                                                |
| DCP CROPLAND<br>ACRES:   | 57.82                                                                |
| SOIL TYPES:              | Lamoni loam, Grundy silt loam, Zook<br>silty clay loam               |
| SOIL NCCPI:              | 69.3 NCCPI                                                           |
| BASE ACRES<br>AND YIELD: | Wheat: 21.8 with a 40 PLC Yield<br>Soybeans: 4.6 with a 19 PLC Yield |
| TAXES:                   | 272.11                                                               |
| LEASE STATUS:            | Open Tenancy for 2022                                                |
| POSSESSION:              | At closing                                                           |
| SURVEY<br>NEEDED?:       | No survey needed                                                     |
| BRIEF LEGAL:             | S19 T59N R26W                                                        |
| LAT/LON:                 | 39.9061 -93.8674                                                     |