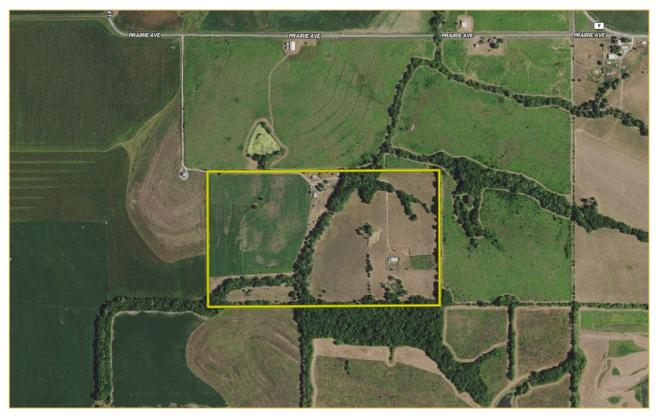

# DAVIESS CO, MO 69+/- ACRES

### **PROPERTY DETAILS**

- TOTAL ACRES: 69+/- ACRES OFFERED IN 1 TRACT
- SELLER: DEFOUW

#### **ENTIRE FARM DESCRIPTION**

This well-rounded farm offers something for everyone and is less than a 7-mile drive to historic Jamesport. There are several buildings that the current owner constructed from reclaimed materials including sheds, barns, and a rustic off-grid cabin. There is also a nice 30x90' +/- machine shed. The center portion of the shed is insulated, heated by a wood stove, and features an oil-changing pit. Just east of the shed, an area just < 1 acre has been fenced off as an orchard with several varieties of pear and apple trees. The current owner has farmed 21 +/- tillable acres in a corn and soybean rotation, with another 11 +/- acres of good dirt that lays very well and could be converted to crop production. The rest of the farm is fenced for pasture including mostly open grassland, some timbered draws, 2 ponds, a seasonal creek, and an old hand-dug well.