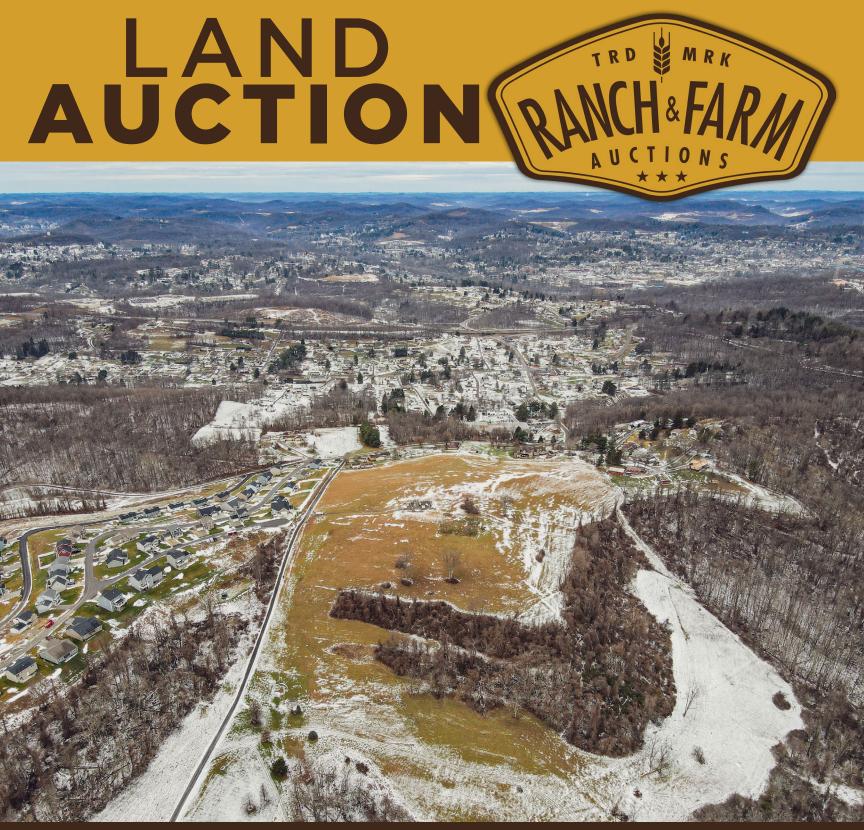

## 46 AC± | 1 TRACT | MARION CO, WV

**AUCTION: ONLINE AT RANCHANDFARMAUCTIONS.COM** 

## TIMED ONLINE ONLY

**BIDDING ENDS:** 4/10/24 AT 3:00 PM EST

Nestled in the charming area of Pleasant Valley, between Whitehall and Downtown Fairmont, this residential development land offering presents an exclusive investment prospect. Seamlessly accessible via Interstate 79 and near East Fairmont High School, this property is an ideal canvas for a diverse array of residential development ventures. Facilitating the development process, the property enjoys the advantages of readily available public utilities close by, including water, sewage, and electricity, effectively reducing construction costs and easing the development trajectory for potential investors. Encompassing a generous 46± acres of prime buildable land, the property offers a versatile canvas for a range of development opportunities, from single-family residences to multifamily housing units, perfectly tailored to accommodate a spectrum of market demands. Embracing the tranquility of North Central West Virginia & natural beauty while maintaining seamless connectivity to urban conveniences, this property harmoniously blends modern living with idyllic surroundings, promising an unparalleled lifestyle experience for its future residents. Given its strategic location, easy accessibility, utility availability, and expansive land area, this property represents a highly compelling opportunity for residential development. For further details and inquiries regarding this exceptional residential development land in Pleasant Valley, please reach out to Tre Kerns today.