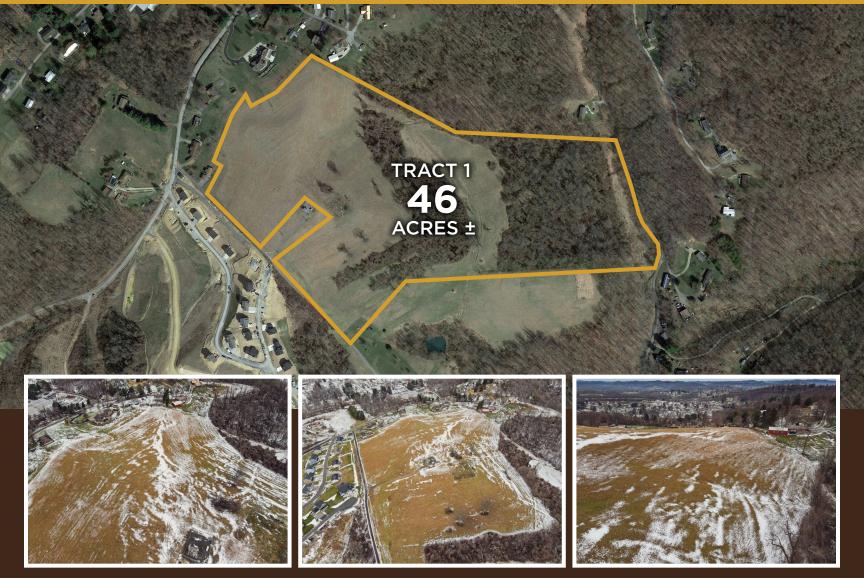

## 46 AC± | 1 TRACT | MARION CO, WV

**AUCTION: ONLINE AT RANCHANDFARMAUCTIONS.COM** 

## TIMED ONLINE ONLY

**BIDDING ENDS:** 4/10/24 AT 3:00 PM EST

Nestled in the charming area of Pleasant Valley, between Whitehall and Downtown Fairmont, this residential development land offering presents an exclusive investment prospect. Seamlessly accessible via Interstate 79 and near East Fairmont High School, this property is an ideal canvas for a diverse array of residential development ventures. Facilitating the development process, the property enjoys the advantages of readily available public utilities close by, including water, sewage, and electricity, effectively reducing construction costs and easing the development trajectory for potential investors. Encompassing a generous 46± acres of prime buildable land, the property offers a versatile canvas for a range of development opportunities, from single-family residences to multifamily housing units, perfectly tailored to accommodate a spectrum of market demands. Embracing the tranquility of North Central West Virginia & natural beauty while maintaining seamless connectivity to urban conveniences, this property harmoniously blends modern living with idyllic surroundings, promising an unparalleled lifestyle experience for its future residents. Given its strategic location, easy accessibility, utility availability, and expansive land area, this property represents a highly compelling opportunity for residential development. For further details and inquiries regarding this exceptional residential development land in Pleasant Valley, please reach out to Tre Kerns today.

- Maintained Field
- City Water, Sewer, Electricity Possibilities
  - Paved Road To Property
- 0.78 Miles From I-79
  - Panoramic Views
- Call agent for showing!

IN COOPERATION WITH WHITETAIL PROPERTIES REAL ESTATE, LLC