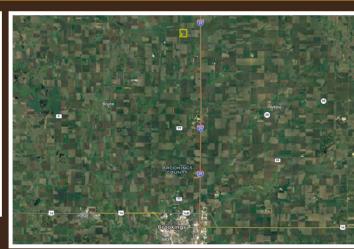

## **AUCTION:**

LIVE AND ONLINE AT RANCHANDFARMAUCTIONS.COM **AUCTION DATE:** 12/1/22 | **AUCTION TIME:** 3:30 PM **AUCTION LOCATION: BRUCE COMMUNITY CLUB** 508 JEFFERSON ST | BRUCE, SD 57220

High productivity soils, improved drainage, and excellent access along a blacktop county road are the three most important features of this tillable land in Brookings County. The property is conveniently located on the east side of County Road 77 just 1 mile west of Interstate 29 and 12 miles north of Brookings, South Dakota. Estelline, Volga/Bruce, and Brookings offer grain elevators within minutes of the property. The majority of the soils are Class I (31%) and Class II (67%), and the top 3 soil types are Vienna-Brookings Complex with 1-6% slopes (49%), Vienna-Brookings Complex with 0-2% slopes (31%), and McKranz-Badger Silty Clay Loams with 0-2% slopes (18%). The farm has a strong track record of producing high yields of corn and soybeans. The Crop Productivity Index (CPI) averages 86.45, and the National Commodity Crop Productivity Index (NCCPI) averages 68. Approximately 131ac are currently in row crop production, and approximately 17ac are producing grass hay. Basin Construction and Drain Tile installed drain tile on the property in 2019, improving yields on the farm, and expansion of drainage may be possible to further increase row crop acres. Tenancy is open beginning in 2023, but if it suits the buyer, the current operator would be interested in staying on.

Possession: Immediate possession subject to current tenants rights for 2022

Survey needed: No survey needed

Brief Legal: NW ¼ S13 T112N R50W Brookings Co. SD

PIDs: 080001125013200 **Lat/Lon:** 44.5104, -96.7816