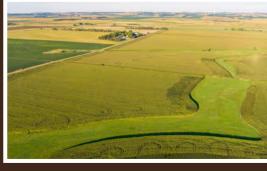

## **AUCTION:**

LIVE AND ONLINE AT RANCHANDFARMAUCTIONS.COM **AUCTION DATE:** 12/1/22 | **AUCTION TIME:** 3:30 PM **AUCTION LOCATION: BRUCE COMMUNITY CLUB** 508 JEFFERSON ST | BRUCE, SD 57220

High productivity soils, improved drainage, and excellent access along a blacktop county road are the three most important features of this tillable land in Brookings County. The property is conveniently located on the east side of County Road 77 just 1 mile west of Interstate 29 and 12 miles north of Brookings, South Dakota. Estelline, Volga/Bruce, and Brookings offer grain elevators within minutes of the property. The majority of the soils are Class I (31%) and Class II (67%), and the top 3 soil types are Vienna-Brookings Complex with 1-6% slopes (49%), Vienna-Brookings Complex with 0-2% slopes (31%), and McKranz-Badger Silty Clay Loams with 0-2% slopes (18%). The farm has a strong track record of producing high yields of corn and soybeans. The Crop Productivity Index (CPI) averages 86.45, and the National Commodity Crop Productivity Index (NCCPI) averages 68. Approximately 131ac are currently in row crop production, and approximately 17ac are producing grass hay. Basin Construction and Drain Tile installed drain tile on the property in 2019, improving yields on the farm, and expansion of drainage may be possible to further increase row crop acres. Tenancy is open beginning in 2023, but if it suits the buyer, the current operator would be interested in staying on.

## **TRACT 1: 147.97 ± ACRES**

**Deeded acres:** 147.97 deeded acres

**FSA Farmland Acres:** 147.45 Farmland acres **DCP Cropland Acres:** 147.45 DCP acres

Soil Types: Vienna-Brookings complex, Mckranz-Badger silty clay loams, Vienna-Buse