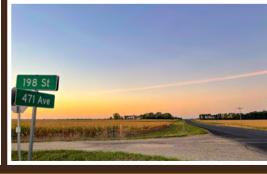

## **AUCTION:**

LIVE AND ONLINE AT RANCHANDFARMAUCTIONS.COM **AUCTION DATE:** 12/1/22 | **AUCTION TIME:** 3:30 PM **AUCTION LOCATION: BRUCE COMMUNITY CLUB** 508 JEFFERSON ST | BRUCE, SD 57220

High productivity soils, improved drainage, and excellent access along a blacktop county road are the three most important features of this tillable land in Brookings County. The property is conveniently located on the east side of County Road 77 just 1 mile west of Interstate 29 and 12 miles north of Brookings, South Dakota. Estelline, Volga/Bruce, and Brookings offer grain elevators within minutes of the property. The majority of the soils are Class I (31%) and Class II (67%), and the top 3 soil types are Vienna-Brookings Complex with 1-6% slopes (49%), Vienna-Brookings Complex with 0-2% slopes (31%), and McKranz-Badger Silty Clay Loams with 0-2% slopes (18%). The farm has a strong track record of producing high yields of corn and soybeans. The Crop Productivity Index (CPI) averages 86.45, and the National Commodity Crop Productivity Index (NCCPI) averages 68. Approximately 131ac are currently in row crop production, and approximately 17ac are producing grass hay. Basin Construction and Drain Tile installed drain tile on the property in 2019, improving yields on the farm, and expansion of drainage may be possible to further increase row crop acres. Tenancy is open beginning in 2023, but if it suits the buyer, the current operator would be interested in staying on.