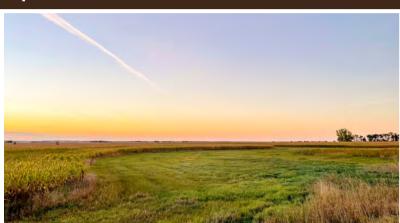

## **AUCTION:**

LIVE AND ONLINE AT RANCHANDFARMAUCTIONS.COM **AUCTION DATE:** 12/1/22 | **AUCTION TIME:** 3:30 PM **AUCTION LOCATION: BRUCE COMMUNITY CLUB** 508 JEFFERSON ST | BRUCE, SD 57220

High productivity soils, improved drainage, and excellent access along a blacktop county road are the three most important features of this tillable land in Brookings County. The property is conveniently located on the east side of County Road 77 just 1 mile west of Interstate 29 and 12 miles north of Brookings, South Dakota. Estelline, Volga/Bruce, and Brookings offer grain elevators within minutes of the property. The majority of the soils are Class I (31%) and Class II (67%), and the top 3 soil types are Vienna-Brookings Complex with 1-6% slopes (49%), Vienna-Brookings Complex with 0-2% slopes (31%), and McKranz-Badger Silty Clay Loams with 0-2% slopes (18%). The farm has a strong track record of producing high yields of corn and soybeans. The Crop Productivity Index (CPI) averages 86.45, and the National Commodity Crop Productivity Index (NCCPI) averages 68. Approximately 131ac are currently in row crop production, and approximately 17ac are producing grass hay. Basin Construction and Drain Tile installed drain tile on the property in 2019, improving yields on the farm, and expansion of drainage may be possible to further increase row crop acres. Tenancy is open beginning in 2023, but if it suits the buyer, the current operator would be interested in staying on.