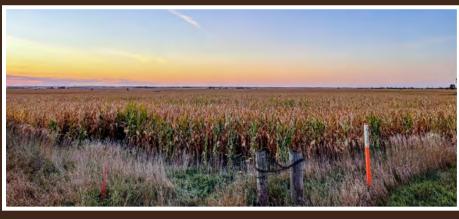

## **AUCTION:**

LIVE AND ONLINE AT RANCHANDFARMAUCTIONS.COM **AUCTION DATE:** 12/1/22 | **AUCTION TIME:** 3:30 PM **AUCTION LOCATION: BRUCE COMMUNITY CLUB** 508 JEFFERSON ST | BRUCE, SD 57220

High productivity soils, improved drainage, and excellent access along a blacktop county road are the three most important features of this tillable land in Brookings County. The property is conveniently located on the east side of County Road 77 just 1 mile west of Interstate 29 and 12 miles north of Brookings, South Dakota. Estelline, Volga/Bruce, and Brookings offer grain elevators within minutes of the property. The majority of the soils are Class I (31%) and Class II (67%), and the top 3 soil types are Vienna-Brookings Complex with 1-6% slopes (49%), Vienna-Brookings Complex with 0-2% slopes (31%), and McKranz-Badger Silty Clay Loams with 0-2% slopes (18%). The farm has a strong track record of producing high yields of corn and soybeans. The Crop Productivity Index (CPI) averages 86.45, and the National Commodity Crop Productivity Index (NCCPI) averages 68. Approximately 131ac are currently in row crop production, and approximately 17ac are producing grass hay. Basin Construction and Drain Tile installed drain tile on the property in 2019, improving yields on the farm, and expansion of drainage may be possible to further increase row crop acres. Tenancy is open beginning in 2023, but if it suits the buyer, the current operator would be interested in staying on.