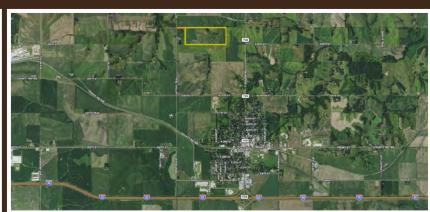

Lease Status: Open Tenancy for 2022 crop year

Possession: Immediate possession subject to current tenants rights for 2021

Survey needed?: No survey needed

Brief Legal: S29 T78N R30W in Guthrie Co, IA PIDs: 0000781100,0000781300,0000781201

Lat/Lon: 41.5222, -94.3302

IN COOPERATION WITH WHITETAIL PROPERTIES REAL ESTATE, LLC GARRET ARMSTRONG, AGENT: 641.757.9156 | Garret.Armstrong@whitetailproperties.com