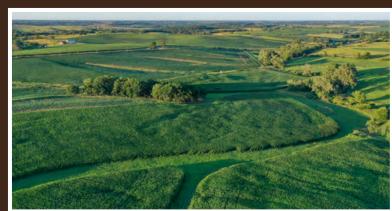

Ranch & Farm Auctions, a division of Whitetail Properties Real Estate, is proud to represent the Wilson Family in the sale of their land holding in Stuart Township, Guthrie County, Iowa. This row crop farm has been owned and cared for by the Wilson Family for more than 80 years. Carrying a weighted average CSR2 of 65.6 across all acres, this farm will continue to be a producer and sound investment for the new owner. The primary soil types are Sharpsburg silty clay Ioam and Shelby-Adair clay Ioam. There are 55.16 acres with a CSR2 of 70.0 currently in production with a mix of corn and soybeans planted each season. The balance of the cropland acres have a CSR2 of 54.8 and were recently enrolled in a new CRP contract. The CP38-E2 contract pays \$229.57 per acre on 22.87 acres or \$5,250.00 annually. This contract expires 9.30.2032. With a combination of row crop and CRP acres, this farm would make for a great addition to an existing farming operation or a sound investment as a diversification to your portfolio. This farm will have open tenancy for the 2023 farming season

## TRACT 1: 95.16 ± ACRES

Deeded acres: 95.16 deeded acres

FSA Farmland Acres: 93.26 Farmland acres

DCP Cropland Acres: 77.36 DCP acres (55.16 in production, 22.87 CRP)

Soil Types: Sharpsburg silty clay loam, Shelby-Adair clay loams