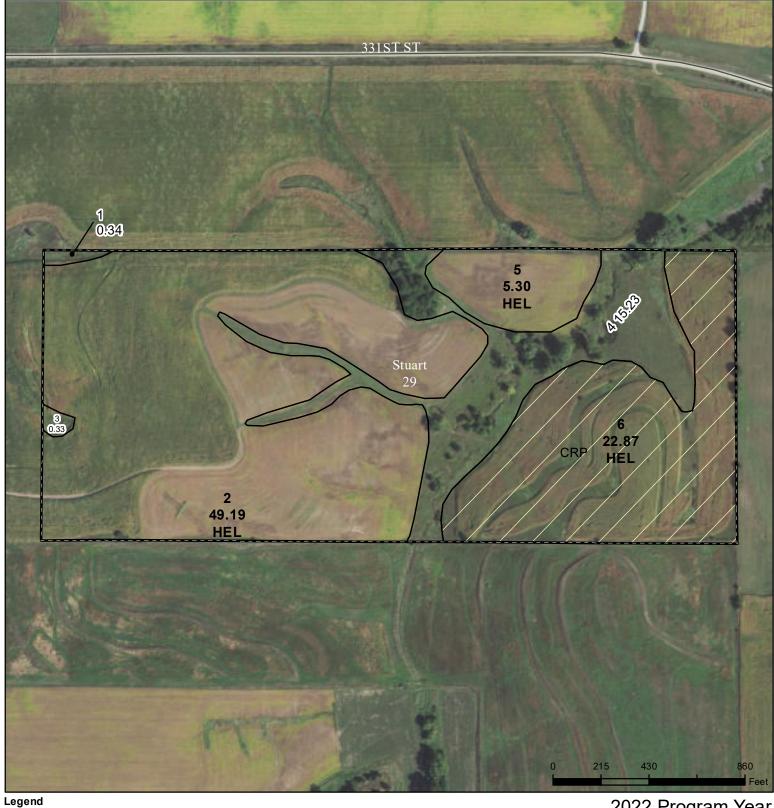

#### Wetland Determination Identifiers

CRP

Tract Boundary

lowa PLSS

lowa Roads

Restricted Use

Non-Cropland

Cropland

Limited Restrictions

Exempt from Conservation Compliance Provisions

Tract Cropland Total: 77.36 acres

2022 Program Year
Map Created April 19, 2022

Map Created April 19, 2022

Farm **6986** Tract **12407** 

United States Department of Agriculture (USDA) Farm Service Agency (FSA) maps are for FSA Program administration only. This map does not represent a legal survey or reflect actual ownership; rather it depicts the information provided directly from the producer and/or National Agricultural Imagery Program (NAIP) imagery. The producer accepts the data 'as is' and assumes all risks associated with its use. USDA-FSA assumes no responsibility for actual or consequential damage incurred as a result of any user's reliance on this data outside FSA Programs. Wetland identifiers do not represent the size, shape, or specific determination of the area. Refer to your original determination (CPA-026 and attached maps) for exact boundaries and determinations or contact USDA Natural Resources Conservation Service (NRCS).

Tract Number: 12407 Description FRAC S1/2NW1/4, SWNE SEC 29 STUART

FSA Physical Location : Guthrie, IA ANSI Physical Location: Guthrie, IA

**BIA Range Unit Number:** 

**Total Base Acres:** 

HEL: conservation system is being actively applied

54.49

Wetland Status: Wetland determinations not complete

WL Violations: None

| Farmland              | Cropland              | DCP Cropland           | WBP               | WRP | EWP     | CRP<br>Cropland | GRP |
|-----------------------|-----------------------|------------------------|-------------------|-----|---------|-----------------|-----|
| 93.26                 | 77.36                 | 77.36                  | 0.0               | 0.0 | 0.0     | 22.87           | 0.0 |
| State<br>Conservation | Other<br>Conservation | Effective DCP Cropland | Double<br>Cropped |     | MPL/FWP | Native<br>Sod   |     |
| 0.0                   | 0.0                   | 54.49                  | 0.0               |     | 0.0     | 0.0             |     |