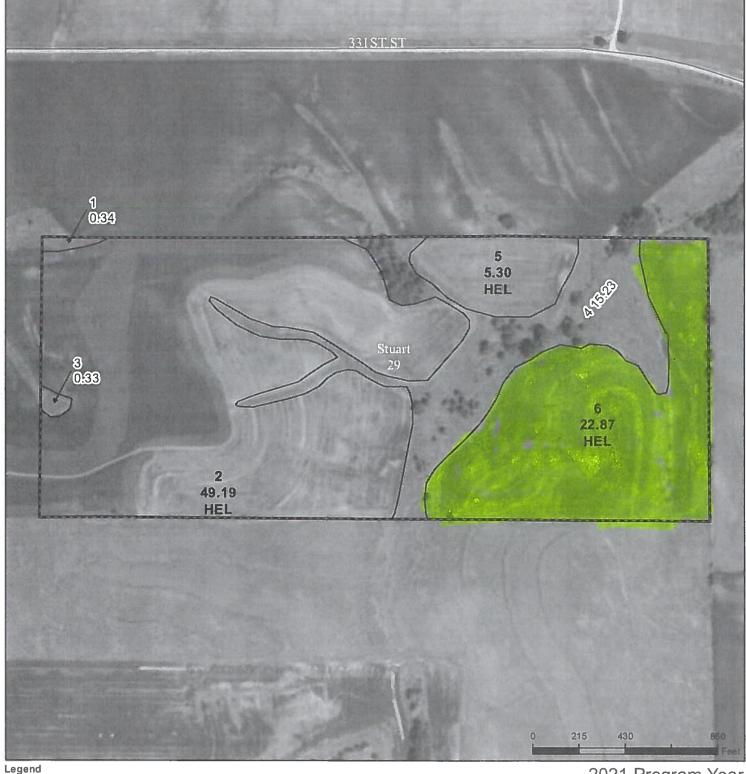

#### Wetland Determination Identifiers

CRP

Tract Boundary

lowa PLSS

lowa Roads

Restricted Use

Non-Cropland

Cropland

Limited Restrictions

Exempt from Conservation Compliance Provisions

Tract Cropland Total: 77.36 acres

2022 Program Year
Map Created April 19, 2022

Map Created April 19, 2022

Farm **6986** Tract **12407** 

United States Department of Agriculture (USDA) Farm Service Agency (FSA) maps are for FSA Program administration only. This map does not represent a legal survey or reflect actual ownership; rather it depicts the information provided directly from the producer and/or National Agricultural Imagery Program (NAIP) imagery. The producer accepts the data 'as is' and assumes all risks associated with its use. USDA-FSA assumes no responsibility for actual or consequential damage incurred as a result of any user's reliance on this data outside FSA Programs. Wetland identifiers do not represent the size, shape, or specific determination of the area. Refer to your original determination (CPA-026 and attached maps) for exact boundaries and determinations or contact USDA Natural Resources Conservation Service (NRCS).

Tract Number: 12407 Description FRAC S1/2NW1/4, SWNE SEC 29 STUART

FSA Physical Location : Guthrie, IA ANSI Physical Location: Guthrie, IA

**BIA Range Unit Number:** 

**Total Base Acres:** 

HEL: conservation system is being actively applied

54.49

Wetland Status: Wetland determinations not complete

WL Violations: None

| Farmland              | Cropland              | DCP Cropland           | WBP               | WRP | EWP     | CRP<br>Cropland | GRP |
|-----------------------|-----------------------|------------------------|-------------------|-----|---------|-----------------|-----|
| 93.26                 | 77.36                 | 77.36                  | 0.0               | 0.0 | 0.0     | 22.87           | 0.0 |
| State<br>Conservation | Other<br>Conservation | Effective DCP Cropland | Double<br>Cropped |     | MPL/FWP | Native<br>Sod   |     |
| 0.0                   | 0.0                   | 54.49                  | 0.0               |     | 0.0     | 0.0             |     |