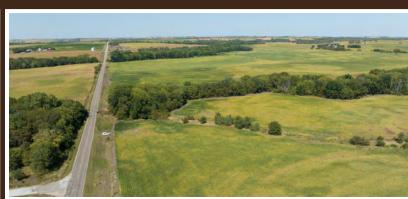

## 30 AC± | 1 TRACT | GAGE CO, NE

## ONLINE AT RANCHANDFARMAUCTIONS.COM **BIDDING ENDS:** 10/19/22 AT 5:00 PM CDT

OFFERED BY ONLINE BIDDING ONLY WITH NO INTERNET OR BUYERS PREMIUMS.

If you've been looking to expand your investment portfolio with an income producing piece with recreational opportunities, or if you're an operator wanting to add a small tract to your farm, this is an excellent opportunity! Located just outside of Beatrice, Nebraska and a short drive off of Highway 136 you'll find this mainly agricultural tract. This piece consists of primarily tillable acres but also has a timbered creek that winds its way through the parcel. Add some CRP grasses to increase the habitat appeal. This property also boasts hard top road frontage and would make an ideal acreage site. Whether you're looking to play, produce, build or invest, you're going to want to take a look at this piece!