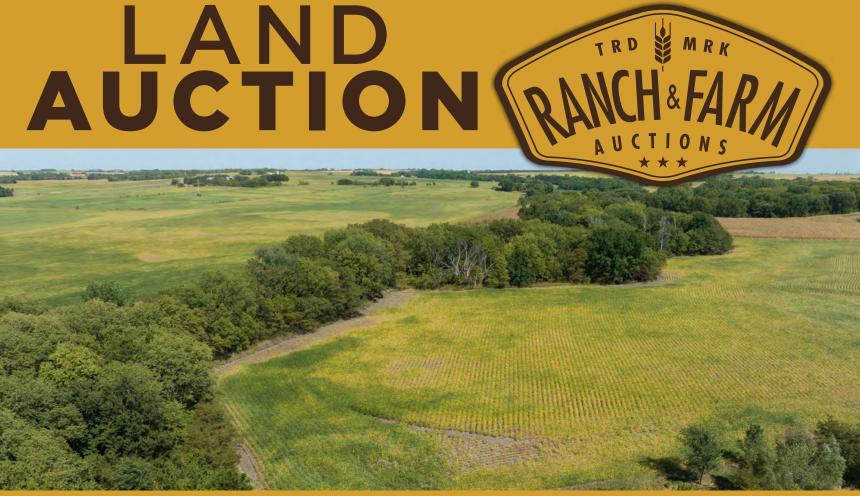

## 30 AC± | 1 TRACT | GAGE CO, NE

## ONLINE AT RANCHANDFARMAUCTIONS.COM **BIDDING ENDS:** 10/19/22 AT 5:00 PM CDT

OFFERED BY ONLINE BIDDING ONLY WITH NO INTERNET OR BUYERS PREMIUMS.

If you've been looking to expand your investment portfolio with an income producing piece with recreational opportunities, or if you're an operator wanting to add a small tract to your farm, this is an excellent opportunity! Located just outside of Beatrice, Nebraska and a short drive off of Highway 136 you'll find this mainly agricultural tract. This piece consists of primarily tillable acres but also has a timbered creek that winds its way through the parcel. Add some CRP grasses to increase the habitat appeal. This property also boasts hard top road frontage and would make an ideal acreage site. Whether you're looking to play, produce, build or invest, you're going to want to take a look at this piece!