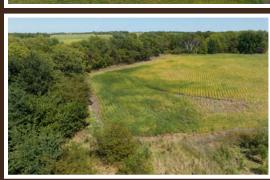

## ONLINE AT RANCHANDFARMAUCTIONS.COM **BIDDING ENDS:** 10/19/22 AT 5:00 PM CDT

OFFERED BY ONLINE BIDDING ONLY WITH NO INTERNET OR BUYERS PREMIUMS.

If you've been looking to expand your investment portfolio with an income producing piece with recreational opportunities, or if you're an operator wanting to add a small tract to your farm, this is an excellent opportunity! Located just outside of Beatrice, Nebraska and a short drive off of Highway 136 you'll find this mainly agricultural tract. This piece consists of primarily tillable acres but also has a timbered creek that winds its way through the parcel. Add some CRP grasses to increase the habitat appeal. This property also boasts hard top road frontage and would make an ideal acreage site. Whether you're looking to play, produce, build or invest, you're going to want to take a look at this piece!

TRACT 1: 30 ± ACRES

Tract #: 1

Deeded acres: 30+/-

FSA Farmland Acres: 25.04
DCP Cropland Acres: 25.04

Soil Types: Malmo, Deroin silty clay loam, Judson silt loam

Soil PI/NCCPI/CSR2: NCCPI 63.4

Base acres and Yield: Base acres corn-10.03, soybeans 9.91