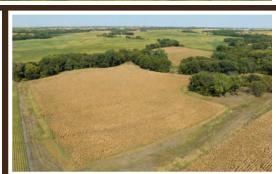

## ONLINE AT RANCHANDFARMAUCTIONS.COM **BIDDING ENDS:** 10/19/22 AT 5:00 PM CDT

OFFERED BY ONLINE BIDDING ONLY WITH NO INTERNET OR BUYERS PREMIUMS.

If you've been looking to expand your investment portfolio with an income producing piece with recreational opportunities, or if you're an operator wanting to add a small tract to your farm, this is an excellent opportunity! Located just outside of Beatrice, Nebraska and a short drive off of Highway 136 you'll find this mainly agricultural tract. This piece consists of primarily tillable acres but also has a timbered creek that winds its way through the parcel. Add some CRP grasses to increase the habitat appeal. This property also boasts hard top road frontage and would make an ideal acreage site. Whether you're looking to play, produce, build or invest, you're going to want to take a look at this piece!

TRACT 1: 30 ± ACRES

Tract #: 1

Deeded acres: 30+/-

FSA Farmland Acres: 25.04
DCP Cropland Acres: 25.04

Soil Types: Malmo, Deroin silty clay loam, Judson silt loam

Soil PI/NCCPI/CSR2: NCCPI 63.4

Base acres and Yield: Base acres corn-10.03, soybeans 9.91