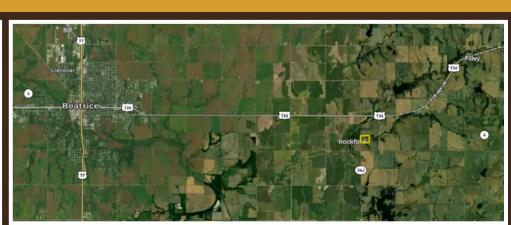

## ONLINE AT RANCHANDFARMAUCTIONS.COM **BIDDING ENDS:** 10/19/22 AT 5:00 PM CDT

OFFERED BY ONLINE BIDDING ONLY WITH NO INTERNET OR BUYERS PREMIUMS.

If you've been looking to expand your investment portfolio with an income producing piece with recreational opportunities, or if you're an operator wanting to add a small tract to your farm, this is an excellent opportunity! Located just outside of Beatrice, Nebraska and a short drive off of Highway 136 you'll find this mainly agricultural tract. This piece consists of primarily tillable acres but also has a timbered creek that winds its way through the parcel. Add some CRP grasses to increase the habitat appeal. This property also boasts hard top road frontage and would make an ideal acreage site. Whether you're looking to play, produce, build or invest, you're going to want to take a look at this piece!

Gage County, Nebraska **PIDs:** 005755000

**Lat/Lon:** 40.2527, -96.5934

IN COOPERATION WITH WHITETAIL PROPERTIES REAL ESTATE, LLC LUKE WALLACE, AGENT: 402.340.6187 | luke.wallace@whitetailproperties.com