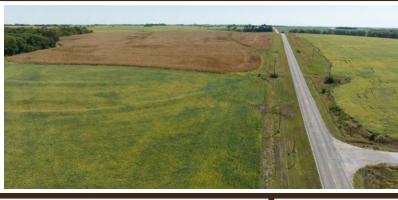

## ONLINE AT RANCHANDFARMAUCTIONS.COM **BIDDING ENDS:** 10/19/22 AT 5:00 PM CDT

OFFERED BY ONLINE BIDDING ONLY WITH NO INTERNET OR BUYERS PREMIUMS.

If you've been looking to expand your investment portfolio with an income producing piece with recreational opportunities, or if you're an operator wanting to add a small tract to your farm, this is an excellent opportunity! Located just outside of Beatrice, Nebraska and a short drive off of Highway 136 you'll find this mainly agricultural tract. This piece consists of primarily tillable acres but also has a timbered creek that winds its way through the parcel. Add some CRP grasses to increase the habitat appeal. This property also boasts hard top road frontage and would make an ideal acreage site. Whether you're looking to play, produce, build or invest, you're going to want to take a look at this piece!

TRACT 1: 30 ± ACRES

Tract #: 1

Deeded acres: 30+/-

FSA Farmland Acres: 25.04
DCP Cropland Acres: 25.04

Soil Types: Malmo, Deroin silty clay loam, Judson silt loam

Soil PI/NCCPI/CSR2: NCCPI 63.4

Base acres and Yield: Base acres corn-10.03, soybeans 9.91