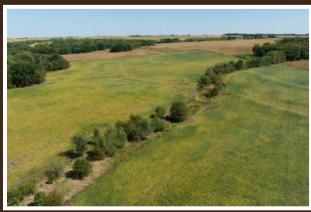

## ONLINE AT RANCHANDFARMAUCTIONS.COM **BIDDING ENDS:** 10/19/22 AT 5:00 PM CDT

OFFERED BY ONLINE BIDDING ONLY WITH NO INTERNET OR BUYERS PREMIUMS.

If you've been looking to expand your investment portfolio with an income producing piece with recreational opportunities, or if you're an operator wanting to add a small tract to your farm, this is an excellent opportunity! Located just outside of Beatrice, Nebraska and a short drive off of Highway 136 you'll find this mainly agricultural tract. This piece consists of primarily tillable acres but also has a timbered creek that winds its way through the parcel. Add some CRP grasses to increase the habitat appeal. This property also boasts hard top road frontage and would make an ideal acreage site. Whether you're looking to play, produce, build or invest, you're going to want to take a look at this piece!

TRACT 1: 30 ± ACRES

Tract #: 1

Deeded acres: 30+/-

FSA Farmland Acres: 25.04
DCP Cropland Acres: 25.04

Soil Types: Malmo, Deroin silty clay loam, Judson silt loam

Soil PI/NCCPI/CSR2: NCCPI 63.4

Base acres and Yield: Base acres corn-10.03, soybeans 9.91