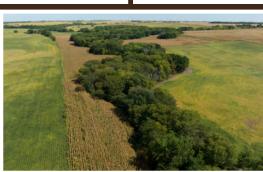

## ONLINE AT RANCHANDFARMAUCTIONS.COM **BIDDING ENDS:** 10/19/22 AT 5:00 PM CDT

OFFERED BY ONLINE BIDDING ONLY WITH NO INTERNET OR BUYERS PREMIUMS.

If you've been looking to expand your investment portfolio with an income producing piece with recreational opportunities, or if you're an operator wanting to add a small tract to your farm, this is an excellent opportunity! Located just outside of Beatrice, Nebraska and a short drive off of Highway 136 you'll find this mainly agricultural tract. This piece consists of primarily tillable acres but also has a timbered creek that winds its way through the parcel. Add some CRP grasses to increase the habitat appeal. This property also boasts hard top road frontage and would make an ideal acreage site. Whether you're looking to play, produce, build or invest, you're going to want to take a look at this piece!

TRACT 1: 30 ± ACRES

Tract #: 1

Deeded acres: 30+/-

FSA Farmland Acres: 25.04
DCP Cropland Acres: 25.04

Soil Types: Malmo, Deroin silty clay loam, Judson silt loam

Soil PI/NCCPI/CSR2: NCCPI 63.4

Base acres and Yield: Base acres corn-10.03, soybeans 9.91